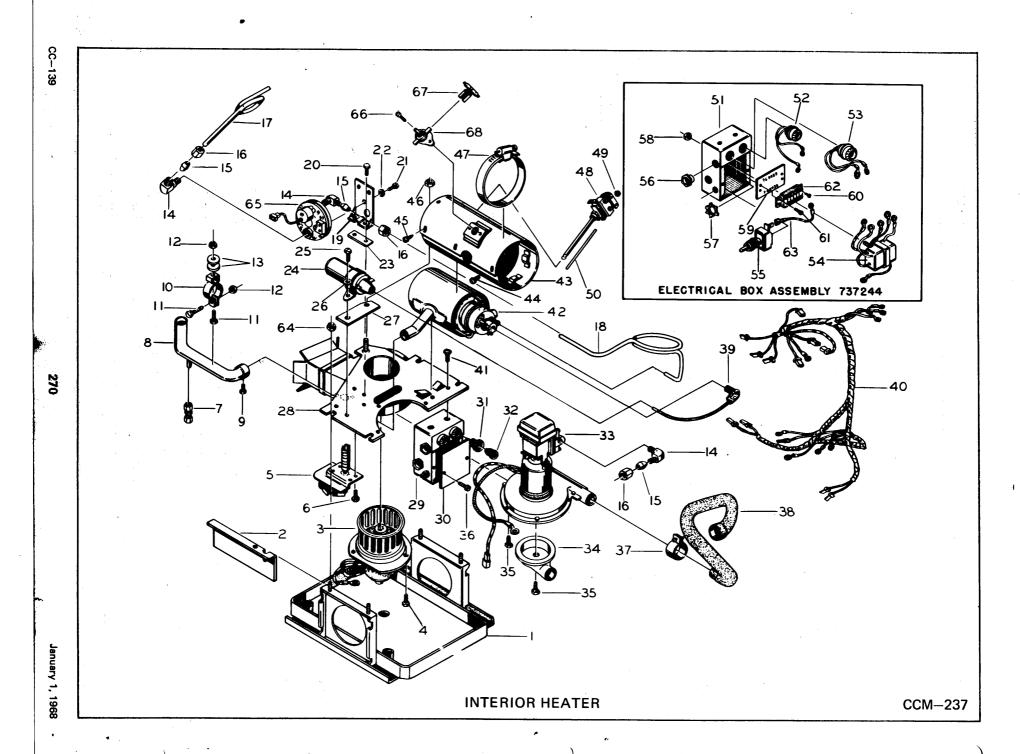

o Floor Screw Louver Mounting Gasket Louver Mounting Screw Exhaust Elbow Drain Tube—12" Drain Tube Nut Drain Tube Grommet Bracket Mounting Screw Bracket Mounting Screw Bracket Mounting Screw Bracket Mounting Screw Bracket Mounting Lockwasher | 1<br>1<br>1<br>1<br>1<br>1<br>1<br>1<br>4<br>4<br>4<br>1<br>1<br>1<br>1<br>1<br>2<br>2<br>2<br>2 | 1654196<br>1680475<br>1654193<br>1654194<br>1654170<br>1680470<br>1681099<br>522632<br>1C-412<br>664421<br>4E-04<br>1D-04<br>1680474<br>1675767<br>1302528<br>58G-808<br>1C-516<br>664422<br>4E-05<br>1D-05<br>58G-1012<br>18G-608<br>1616305<br>58G-1010<br>2M-03<br>64F-2<br>1306799<br>66G-1012<br>14E-10 |  |  | 2<br>3<br>4<br>5<br>6<br>7<br>8<br>9<br>10<br>11<br>12<br>13<br>14<br>15<br>16<br>17<br>18<br>19<br>20<br>21<br>22<br>23<br>24<br>25<br>27<br>28 |



|                 |          |                                                         |          | * - <u>-</u> -         |         |   |              |                                         |    | w .                                    |
|-----------------|----------|---------------------------------------------------------|----------|------------------------|---------|---|--------------|-----------------------------------------|----|----------------------------------------|
| CC-139          | ITEM     | INTERIOR HEATER (Use Illustration CCM-237)  DESCRIPTION | REQUIRED | Serial No.<br>906-2200 |         |   | •            |                                         |    | ITEM                                   |
|                 | . 1      | Drip Pan and Support