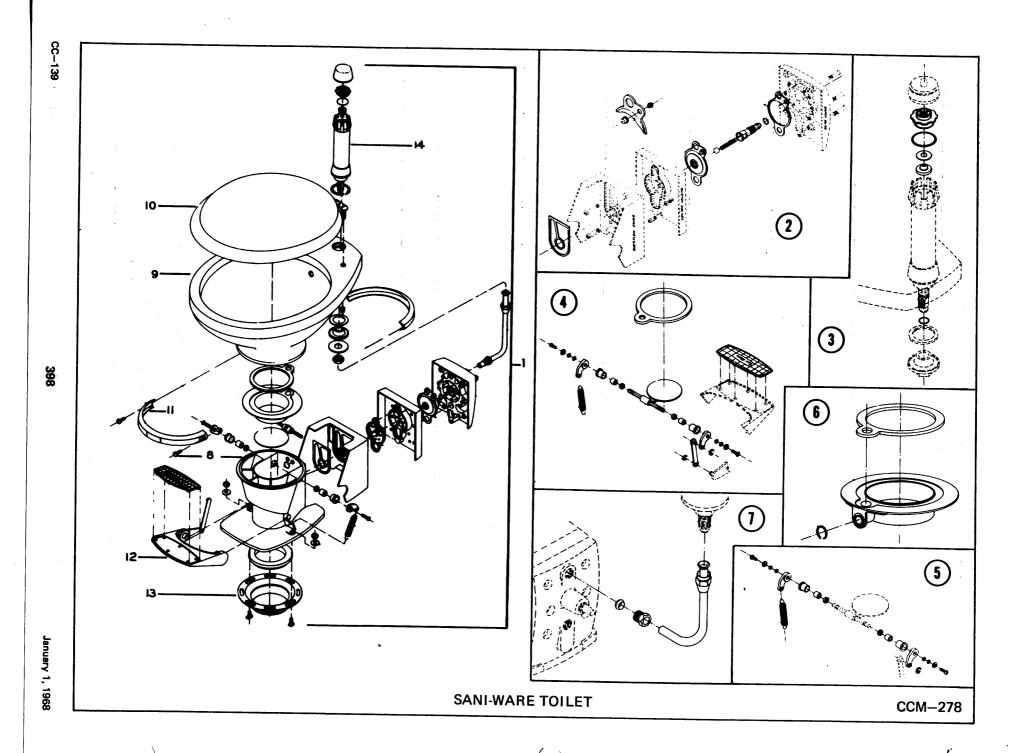

en Frame Assembly Exhaust Ventilation (Includes Items 7, 23 and 24) Vent Cover Power Vent Kit (Optional)     (Includes Items 9 thru 13) Screen (Optional) Fan Blade (Optional) Fan Motor (Optional) Bracket, Motor (Optional) Rear Vent Assembly Lid Assembly (Includes Item 17) Lid Gasket Screen Frame Assembly Sewage Vent Screw Plastic Cover (Optional) Motor Fan Blade Screen Kitchen Vent Exhaust Stack | 1 1 1 1 1 1 1 1 1 1 1 1 1 1 1 1 1 1 1 1 | 1630606<br>893963<br>893958<br>893959<br>N.S.S.<br>1673716<br>898737<br>1673771<br>898479<br>893961<br>893962<br>898478<br>511606<br>1630606<br>893963<br>893958<br>893959<br>N.S.S.<br>1633477<br>18G-1006<br>1638289<br>898738<br>898738<br>898739<br>1680322<br>1654193 |  |  | 1 2 3 4 5 6 7 8 9 10 11 12 13 15 16 17 18 19 20 21 22 23 24 25 26 |

CC-139

397



| C                   |                                                                         |                                                                                                                                                                                                                                                                                                                                                         |                                         |                                                                                                                      | <br> | <br> | <br>                                                                    |
|---------------------|-------------------------------------------------------------------------|--------