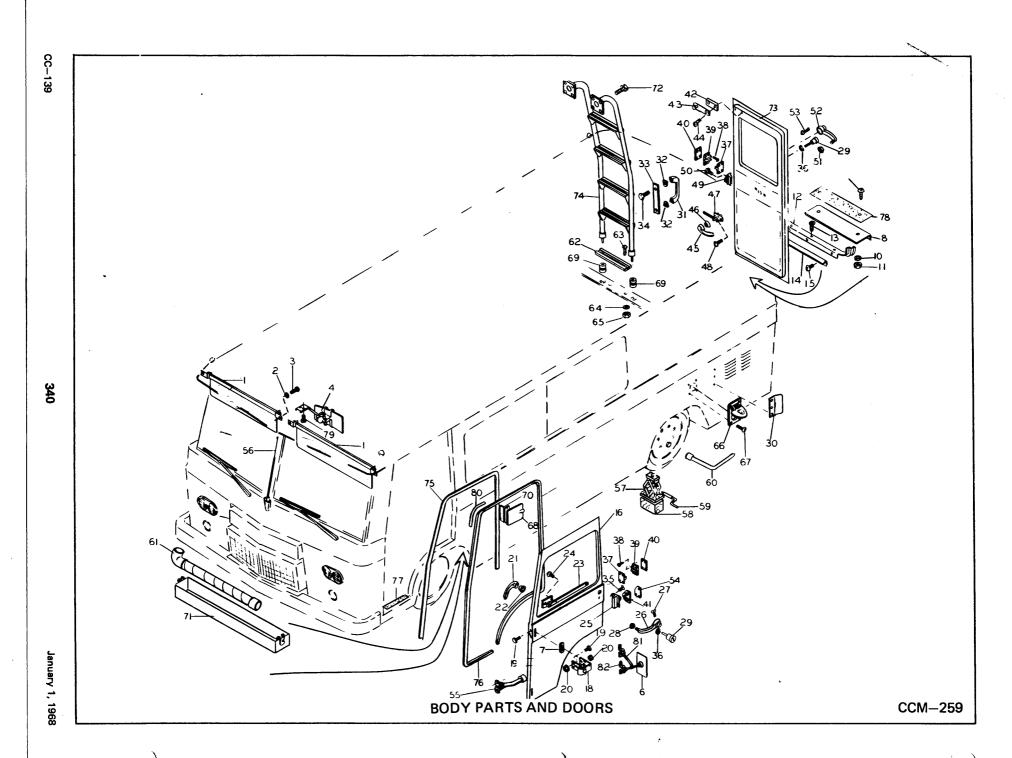

|                                      |                                                                                                                                                                                                                                |                                                                      |  |  |                                                                                                                             |



| 1   Sun Visor   2   1629145   3   1   2   3   3   1   3   3   1   3   3   1   3   3 |
|-------------------------------------------------------------------------------------|
|                                                                                     |

| CC-139                                | ITEM     | BODY PARTS AND DOORS (CONT'D)     | REQUIRE   |                       |  |   |   |   | ITEM     |
|---------------------------------------|----------|-----------------------------------|-----------|-----------------------|--|---|---|---|----------|
|                                       | 3        | (Use Illustration CCM-259)        | IRED      | Serial No.<br>351-400 |  |   |   |   | ×        |
|                                       |          | DESCRIPTION