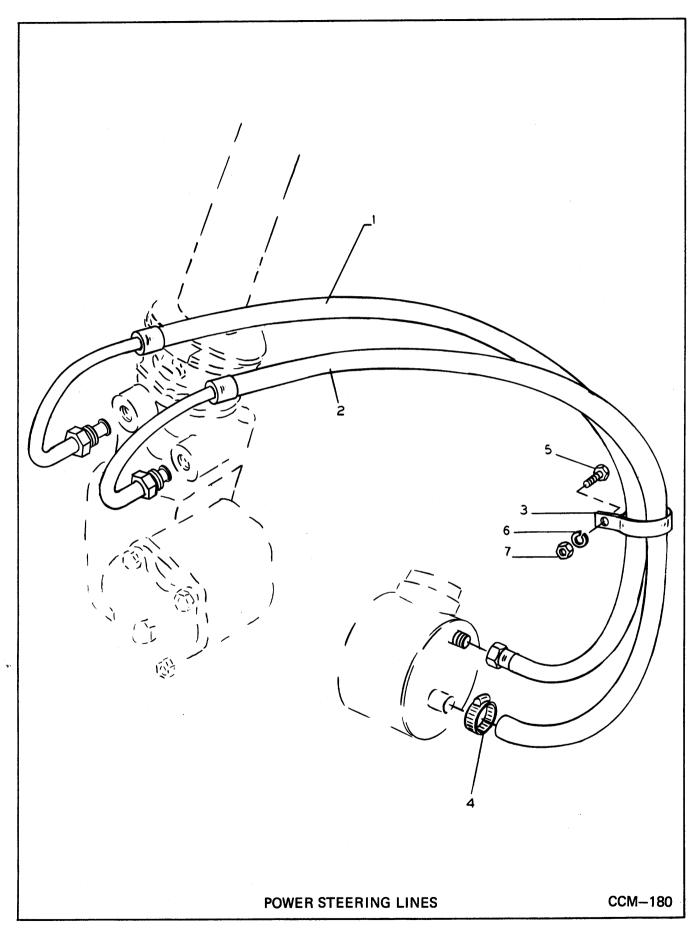

|             |                              | 7 ~                      | . 4                                               | ۳)                     | 9                   |                    | - 6                                                 | · 유 ;          | = ;                                | 7 5                     | 14                    | 5                        | 19            | <u> </u>                                  | 19         | 20        | 7                        | 22                             | , <sup>2</sup>                                     | 25                            | 26                 | - 2             | 2 8                         |            | 31                   | 32              | 33                               | <u> </u> | <br> | <br> |   |



94

| ITEM                            | POWER STEERING LINES (Use Illustration CCM-180)  DESCRIPTION   | REQUIRED        | Serial No.<br>1-2200                                            |  |  | ITEM                            |
|---------------------------------|----------------------------------------------------------------|-----------------|-----------------------------------------------------------------|--|--|---------------------------------|
| 1<br>2<br>3<br>4<br>5<br>6<br>7 | Pressure Hose Return Hose Clamp Hose Clamp Bolt Lockwasher Nut | 1 1 1 1 1 1 1 1 | 337066<br>337067<br>31H-33<br>4H-12<br>1C-408<br>4E-04<br>1D-04 |  |  | 1<br>2<br>3<br>4<br>5<br>6<br>7 |
|                                 |                                                                |                 |