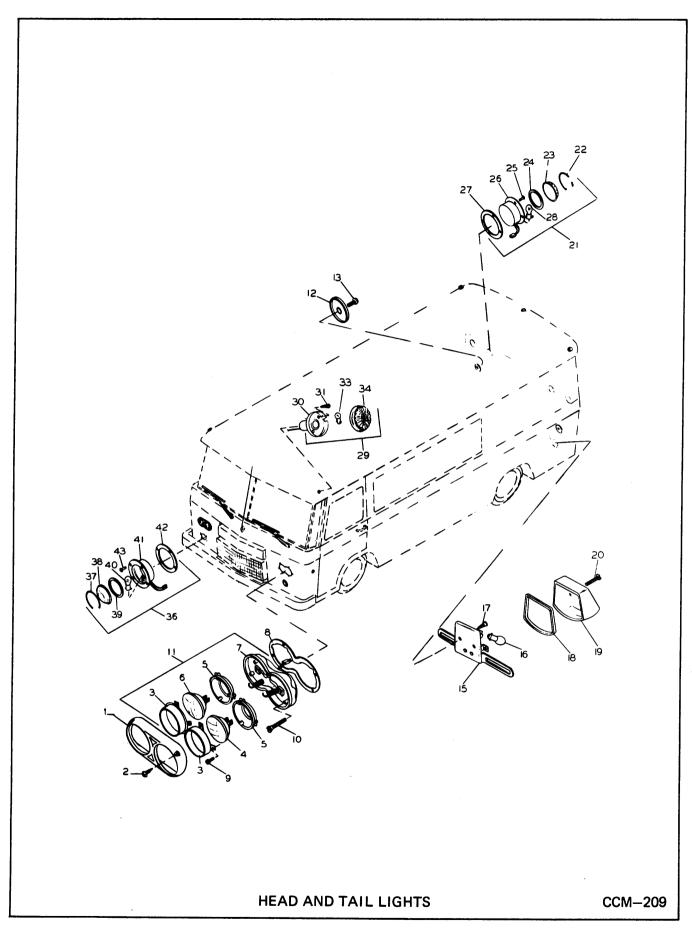

s Retainer Lens—Amber Lens Gasket Bulb Body (Ref: Item 36) Gasket Mounting Screw | 1<br>1<br>1<br>1<br>1<br>1<br>1<br>1<br>1<br>1<br>8 | 862525<br>892682<br>892683<br>892681<br>1616224<br>892676<br>892685<br>892679<br>506475<br>N.S.S.<br>892680<br>1697193 |   |  | 33<br>34<br>35<br>36<br>37<br>38<br>39<br>40<br>41<br>42<br>43 |
|                                                                |                                                                                                                                                          |                                                     |                                                                                                                        |   |  |                                                                |



CC-139

176

|      | · · · · · · · · · · · · · · · · · · ·                      |          |                        |                                       |   |   |        |   |          |
|------|------------------------------------------------------------|----------|------------------------|---------------------------------------|---|---|--------|---|----------|
| ITEM | HEAD & TAIL LIGHTS (Use Illustration CCM-209)  DESCRIPTION | REQUIRED | Serial No.<br>906-2200 |                                       |   |   |        |   | ITEM     |
| 1    | Headlight Door                                             | 2        | 1614423                | · · · · · · · · · · · · · · · · · · · |   |   |        |   | 1        |
| 2    | Headlight Door Screw                                       | 8