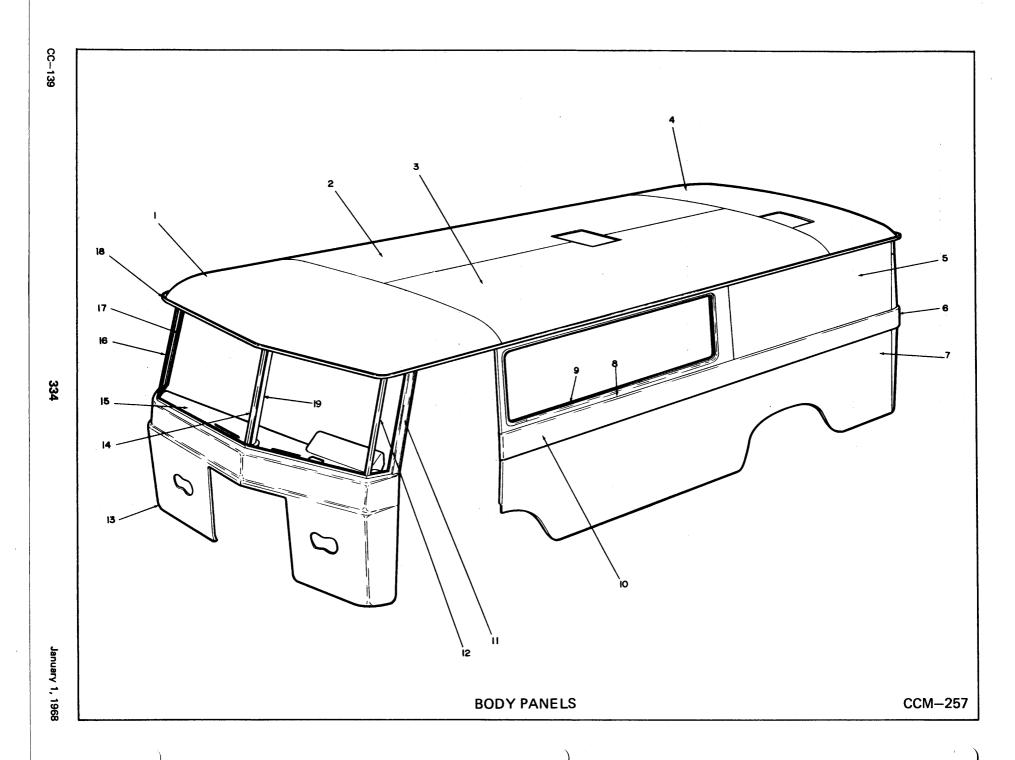

|                                                     |
| 22                                                                                      | 1<br>2<br>3<br>4<br>5<br>6<br>7<br>8<br>9<br>10<br>11<br>12<br>13<br>14<br>15<br>16<br>17<br>18                                                                                                                                                                                                                                                                                                                                                                                              | ITEM                                                |



| 0            |
|--------------|
| ×            |
| $\mathbf{H}$ |
| EZ           |
| N            |
|              |
|              |
|              |
|              |
| SI           |
| 0            |
| ラ            |
| 4            |

| ~                   |                                                                                                             |