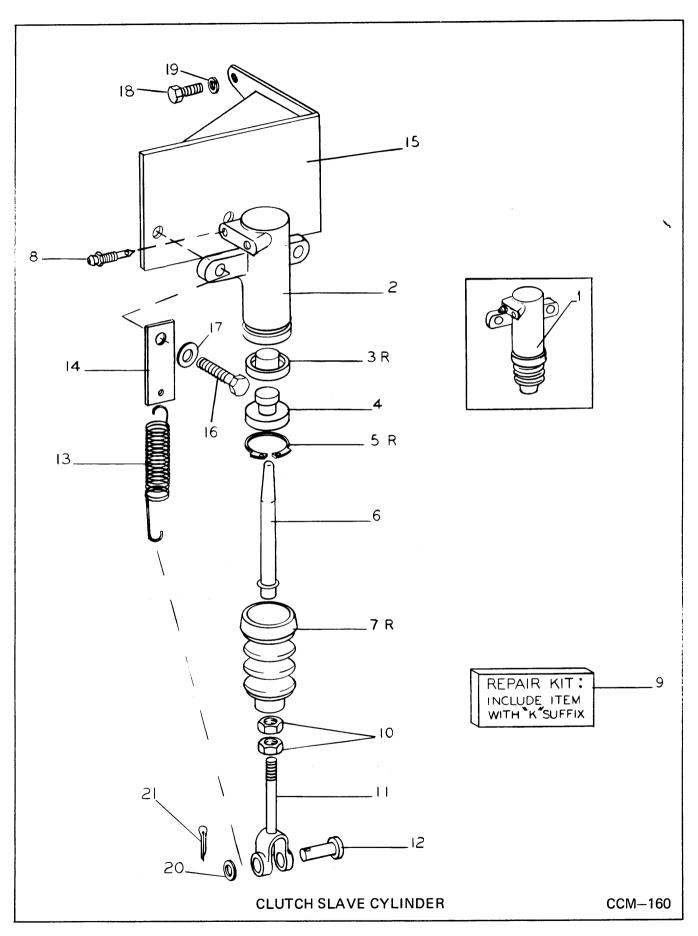

|                                         |                                                                                                                                                                                                                                              |                        |  |  |                                                                                                                                           |

ıry 1, 1968



| CC-139             | ITEM                                                                                                              | CLUTCH SLAVE CYLINDER ASSEMBLY (Use Illustration CCM-160)  DESCRIPTION                                                                                                                                                                                                                                                                                                                                                                                                                                                                                                   | REQUIRED                                | Serial No.<br>1-100