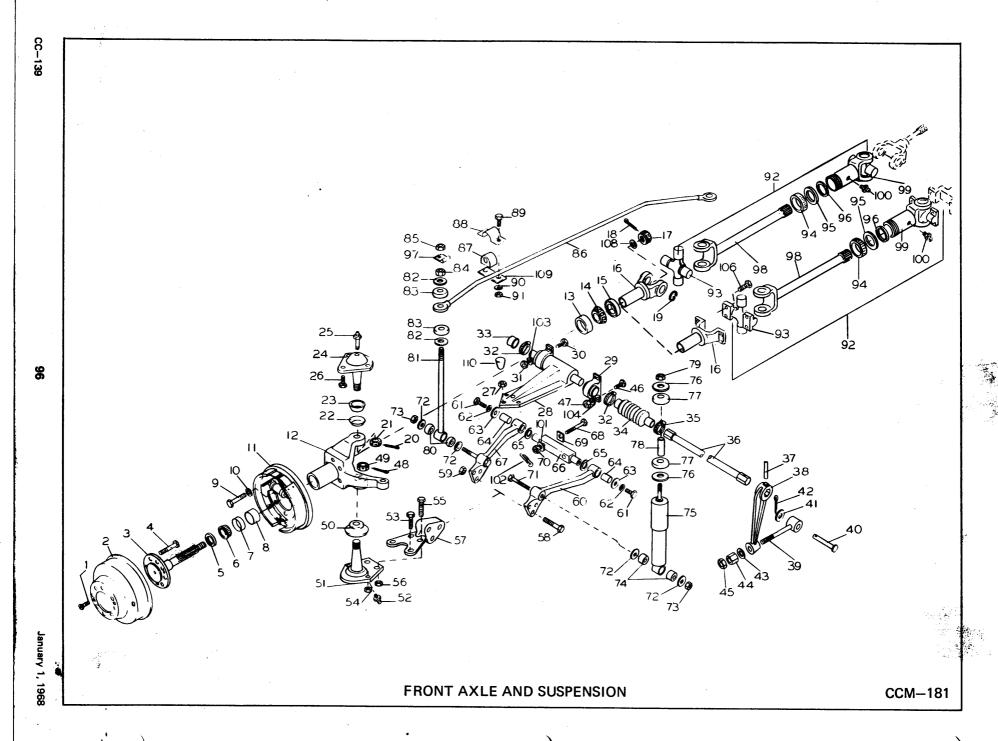

| Serial No.<br>1-2200                                            |  |  | ITEM                            |
|---------------------------------|----------------------------------------------------------------|-----------------|-----------------------------------------------------------------|--|--|---------------------------------|
| 1<br>2<br>3<br>4<br>5<br>6<br>7 | Pressure Hose Return Hose Clamp Hose Clamp Bolt Lockwasher Nut | 1 1 1 1 1 1 1 1 | 337066<br>337067<br>31H-33<br>4H-12<br>1C-408<br>4E-04<br>1D-04 |  |  | 1<br>2<br>3<br>4<br>5<br>6<br>7 |
|                                 |                                                                |                 |                                                                 |  |  |                                 |

CC-139

95



|   | П        | FRONT AXLE AND SUSPENSION                       | REQUIRE | -                   |                        |                         |                         |     |   |          |
|---|----------|-------------------------------------------------|---------|---------------------|------------------------|-------------------------|-------------------------|-----|---|----------|
|   | M        | (Use Illustration CCM-181)                      | JIRED   | Serial No.<br>1-400 | Serial No.<br>401-1250 | Serial No.<br>1251-1800 | Serial No.<br>1801-2200 |     |   | ITEM     |
| L |          | DESCRIPTION                                     |         |                     |                        |                         |                         |     |   |          |
| Γ | 1