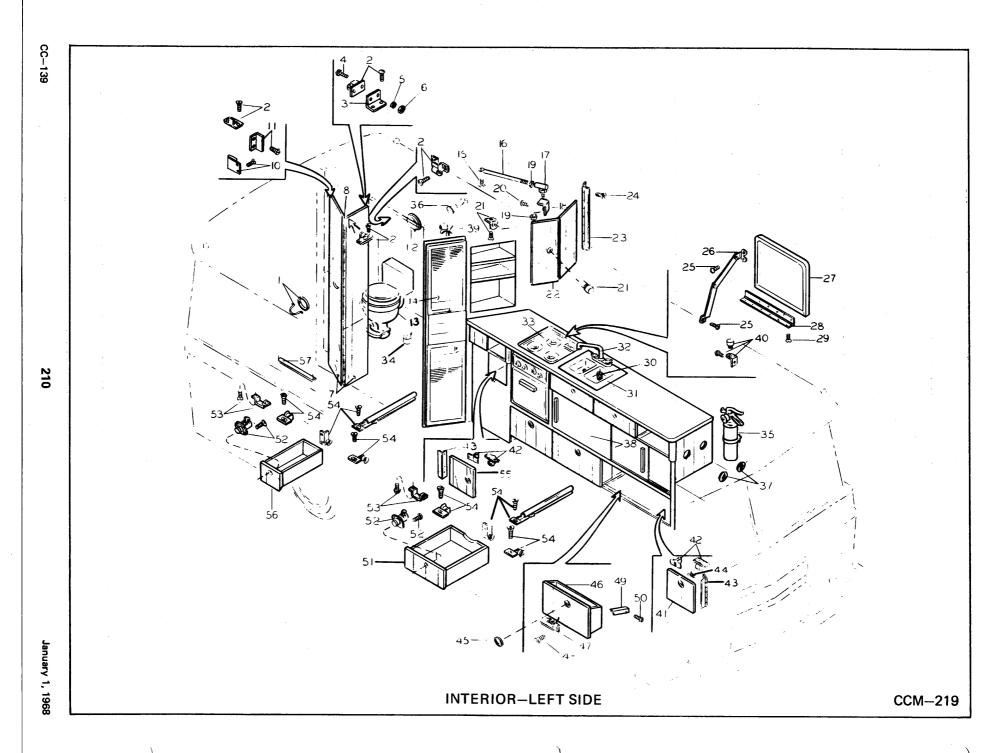

| 78<br>79<br>80<br>81<br>82<br>83 | Switch Curtain Doors Overhead Cabinet Door Finger Pull Driver Overhead Shelf Screw Lockwasher Radio Speaker (Only) Downshift Decal (Not Shown) | 9 1 2 2 1 7 7 1 1          | 1619099<br>1672238<br>1670745<br>1634307<br>58G-1008<br>15E-10<br>2098000<br>1644311 | 1699314                                                                      |  |  |  |
| January 1, 1968 |                                  |                                                                                                                                                |                            |                                                                                      |                                                                              |  |  |  |



|                                                                                                             |