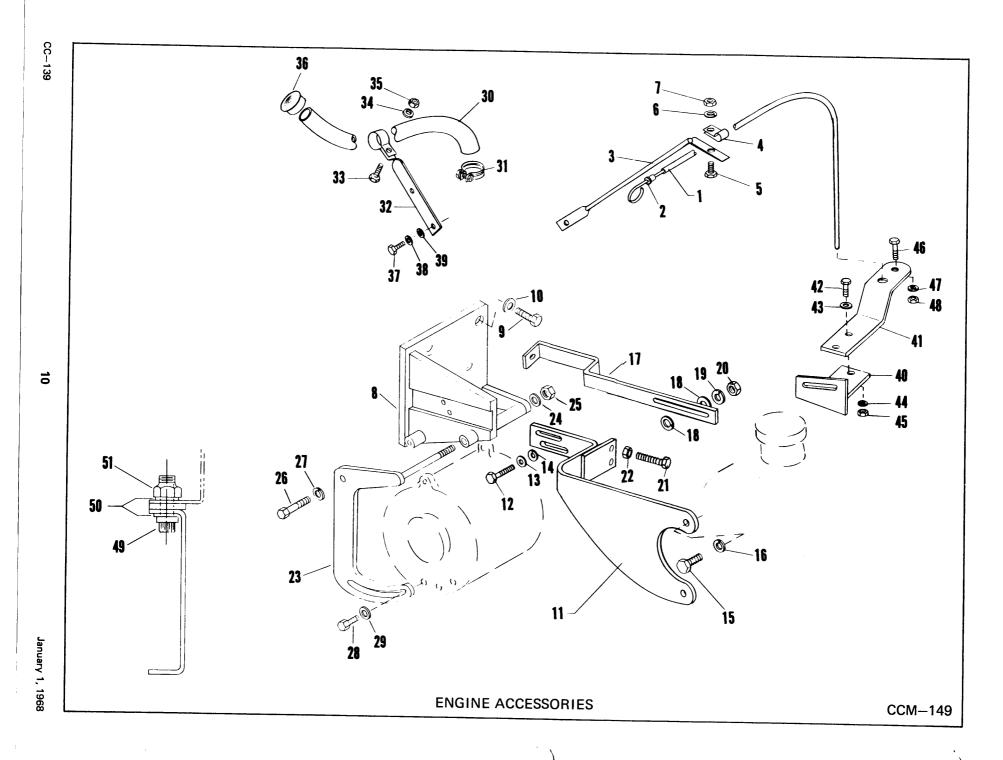

| ITEM                                                                                                        | ENGINE ACCESSORIES<br>(Use Illustration CCM-149)<br>DESCRIPTION                                                                                                                                                                                                                                                                                                                                                                                                                                                                                                                                                                                                                                                                                                                                                                                                                                                                                                                                                                                                                                                                                                                                                                                                                                                                                                            | REQUIRED                              | Serial No.<br>401-905                                                                                                                                                                                                                                                                                                                                                                                  |  |  | ITEM                                                                                                                                                                                                                                                                                                                                |
|-------------------------------------------------------------------------------------------------------------|----------------------------------------------------------------------------------------------------------------------------------------------------------------------------------------------------------------------------------------------------------------------------------------------------------------------------------------------------------------------------------------------------------------------------------------------------------------------------------------------------------------------------------------------------------------------------------------------------------------------------------------------------------------------------------------------------------------------------------------------------------------------------------------------------------------------------------------------------------------------------------------------------------------------------------------------------------------------------------------------------------------------------------------------------------------------------------------------------------------------------------------------------------------------------------------------------------------------------------------------------------------------------------------------------------------------------------------------------------------------------|---------------------------------------|--------------------------------------------------------------------------------------------------------------------------------------------------------------------------------------------------------------------------------------------------------------------------------------------------------------------------------------------------------------------------------------------------------|--|--|-------------------------------------------------------------------------------------------------------------------------------------------------------------------------------------------------------------------------------------------------------------------------------------------------------------------------------------|
| 1 2 3 4 5 6 7 8 9 10 11 12 13 14 15 16 17 18 19 20 21 22 23 24 25 26 27 28 29 30 31 32 33 34 35 36 37 38 39 | Dipstick Dipstick Dipstick Strut Dipstick Tube Mounting Clip Dipstick Tube Mounting Clip Bolt Dipstick Tube Mounting Clip L.W. Dipstick Tube Mounting Clip Nut Accessory Mounting Bracket Bracket Mounting Bolt—Short Bracket Mounting Bolt—Long Bracket Mounting Bolt Lockwasher Steering Pump Mounting Bracket Bracket Mounting Bolt Bracket Mounting Bolt Bracket Mounting Lockwasher Steering Pump Mounting Bolt Steering Pump Mounting Lockwasher Steering Pump Mounting Lockwasher Steering Pump Rear Mounting Washer Steering Pump Rear Mounting Washer Steering Pump Rear Mounting Nut Steering Pump Rear Mounting Nut Steering Pump Tension Bolt Steering Pump Tension Jam Nut Alternator Mounting Washer Bracket Mounting Washer Bracket Mounting Washer Bracket Mounting Washer Alternator Mounting Bolt Bracket Mounting Bolt Bracket Mounting Washer Oil Filler Tube Extension Oil Filler Tube Extension Oil Filler Tube Clamp Oil Filler Tube Cap Brace Clamping Lockwasher Brace Clamping Bolt Brace Clamping Nut Oil Filler Tube Cap Brace Mounting Bolt | 1 1 1 1 1 1 1 1 1 1 1 1 1 1 1 1 1 1 1 | 337001<br>1659547<br>337002<br>6H-10<br>1C-410<br>4E-04<br>1D-04<br>1628302<br>1C-720<br>1C-724<br>4E-07<br>1628307<br>1C-612<br>4E-06<br>664423<br>1C-616<br>4E-06<br>337166<br>664423<br>4E-06<br>1D-06<br>13G-628<br>7D-06<br>1631342<br>664404<br>44D-07<br>1C-512<br>4E-05<br>1C-616<br>664403<br>1616202<br>20H-9<br>1613209<br>1C-514<br>4E-05<br>1D-05<br>1616213<br>1C-612<br>4E-06<br>664423 |  |  | 1<br>2<br>3<br>4<br>5<br>6<br>7<br>8<br>9<br>10<br>11<br>12<br>13<br>14<br>15<br>16<br>17<br>18<br>19<br>20<br>21<br>22<br>23<br>24<br>25<br>26<br>27<br>28<br>29<br>30<br>31<br>32<br>33<br>34<br>35<br>36<br>37<br>38<br>38<br>38<br>39<br>39<br>39<br>30<br>30<br>30<br>30<br>30<br>30<br>30<br>30<br>30<br>30<br>30<br>30<br>30 |