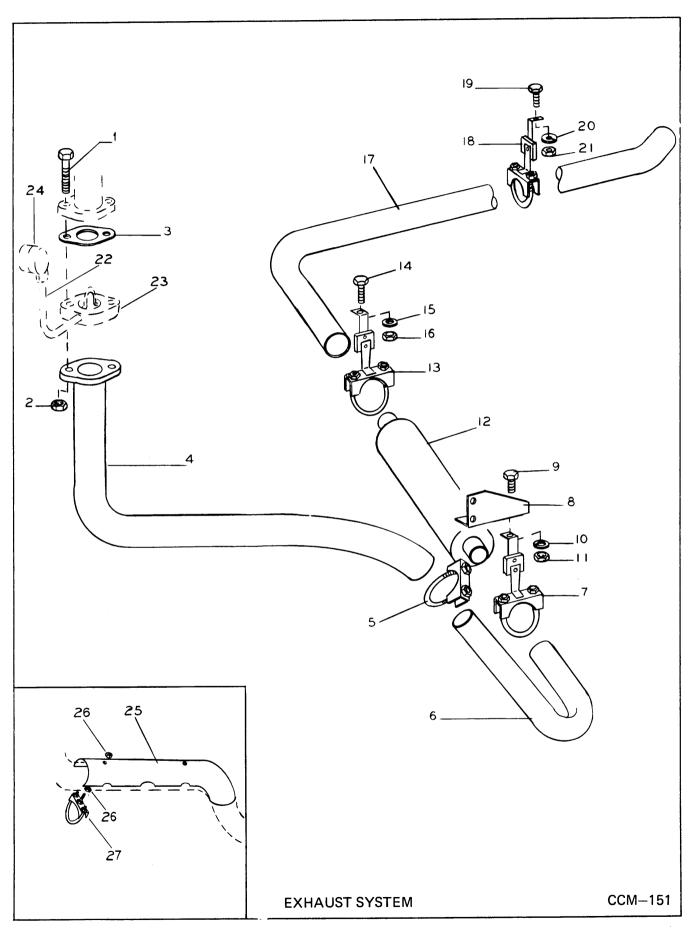

CC-139

16

January 1, 1968

)

| CC-139                    | ITEM                                                                                                                                                                                | EXHAUST SYSTEM (Use Illustration CCM-151)  DESCRIPTION                                                                                                                                                                                                                                                                                                                                                                           | REQUIRED                                                                                         | Serial No.<br>1 500                                                                                                                                                                                                        | Serial No.<br>501-905            | Serial No.<br>905-2200 |  | · | ITEM                                                                                                                                                                                      |
|---------------------------|-------------------------------------------------------------------------------------------------------------------------------------------------------------------------------------|----------------------------------------------------------------------------------------------------------------------------------------------------------------------------------------------------------------------------------------------------------------------------------------------------------------------------------------------------------------------------------------------------------------------------------|--------------------------------------------------------------------------------------------------|----------------------------------------------------------------------------------------------------------------------------------------------------------------------------------------------------------------------------|----------------------------------|------------------------|--|---|-------------------------------------------------------------------------------------------------------------------------------------------------------------------------------------------|
| <b>19</b> January 1, 1968 | 1<br>2<br>3<br>4<br>5<br>6<br>7<br>8<br>9<br>10<br>11<br>12<br>13<br>14<br>15<br>16<br>17<br>18<br>19<br>20<br>21<br>22<br>23<br>24<br>25<br>26<br>27<br>28<br>29<br>30<br>31<br>32 | Bolt Nut Gasket Exhaust Pipe Clamp Exhaust Pipe Extension Front Muffler Support Bracket, Muffler Support to Trans. Bolt Lockwasher Nut Muffler Rear Muffler Support Bolt Lockwasher Nut Tail Pipe Tail Pipe Support Bolt Lockwasher Nut Tube Flange Automatic Choke Exhaust Pipe Shield Nut Bracket, Exhaust Shield Mounting Stud (Not Shown) Nut (Not Shown) Washer (Not Shown) Shield, Tail Pipe (Not Shown) Screw (Not Shown) | 2<br>2<br>1<br>1<br>1<br>1<br>1<br>1<br>1<br>1<br>1<br>1<br>1<br>1<br>1<br>1<br>1<br>1<br>1<br>1 | 1C-736 1D-07 734520 336959 656597 1620314 337176 336961 1C-512 4E-05 1D-05 336958 336965 1C-512 4E-05 1D-05 337092 336969 1C-512 4E-05 1D-05 897122 897123 897121 1662533 1D-05 1673717 616716 1D-05 4E-05 1678223 1309876 | 14G-1508<br>Not Used<br>Not Used | Not Used<br>Not Used   |  |   | 1<br>2<br>3<br>4<br>5<br>6<br>7<br>8<br>9<br>10<br>11<br>12<br>13<br>14<br>15<br>16<br>17<br>18<br>19<br>20<br>21<br>22<br>23<br>24<br>25<br>26<br>27<br>28<br>29<br>30<br>31<br>31<br>32 |