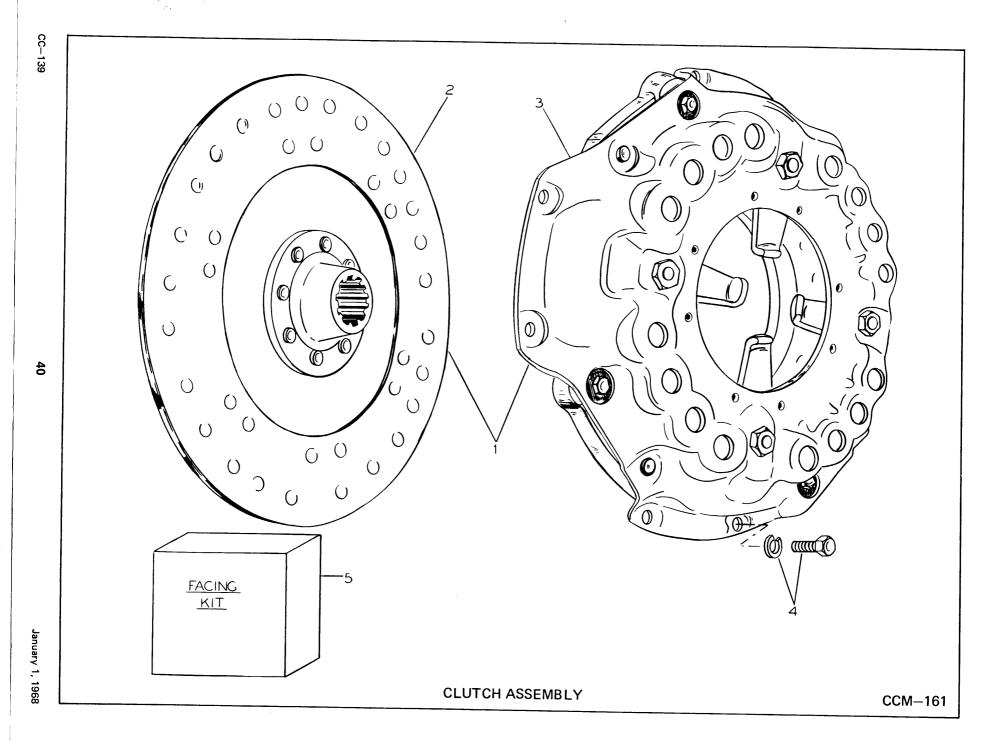

Clutch Arm Clevis Clevis Pin Return Spring Return Spring Strap Bracket, Clutch Slave Cylinder Mounting Slave Cylinder Attaching Bolt—Long Slave Cylinder Attaching Bolt—Short Slave Cylinder Bracket Bolt Slave Cylinder Bracket Bolt Slave Cylinder Bracket Bolt Clevis Pin Washer Clevis Pin Cotter | 1 1 1 1 1 1 1 1 1 1 1 1 1 1 1 1 1 1 1 1 | 336993<br>N.S.S.<br>N.S.S.<br>N.S.S.<br>N.S.S.<br>891979<br>891980<br>851806<br>891981<br>8D-06<br>617998<br>4F-06106<br>336991<br>1303397<br>1616364<br>1C-622<br>1C-622<br>664423<br>1C-828<br>4E-08<br>664423<br>1F-316 | 1630609<br>663350<br>1305163<br>1628311<br>1C-620<br>1C-618<br>4E-06 | 2C-620<br>2C-618      | 617998<br>1680104      |  | 1<br>2<br>3<br>4<br>5<br>6<br>7<br>8<br>9<br>10<br>11<br>12<br>13<br>14<br>15<br>16<br>17<br>18<br>19<br>20<br>21 |



|             | Y                                                                                                 |             | •                                                        |                        | <br> |  |           |
|-------------|---------------------------------------------------------------------------------------------------|-------------|----------------------------------------------------------|------------------------|------|--|-----------|
| ITEM        | CLUTCH ASSEMBLY (Use Illustration CCM-161)  DESCRIPTION                                           | REQUIRED    | Serial No.<br>1-100                                      | Serial No.<br>101-2200 |      |  | ITEM      |
| 1 2 3 4 5 5 | Clutch Assembly Clutch Cover Assembly Clutch Cover Bolt Clutch Cover Lockw