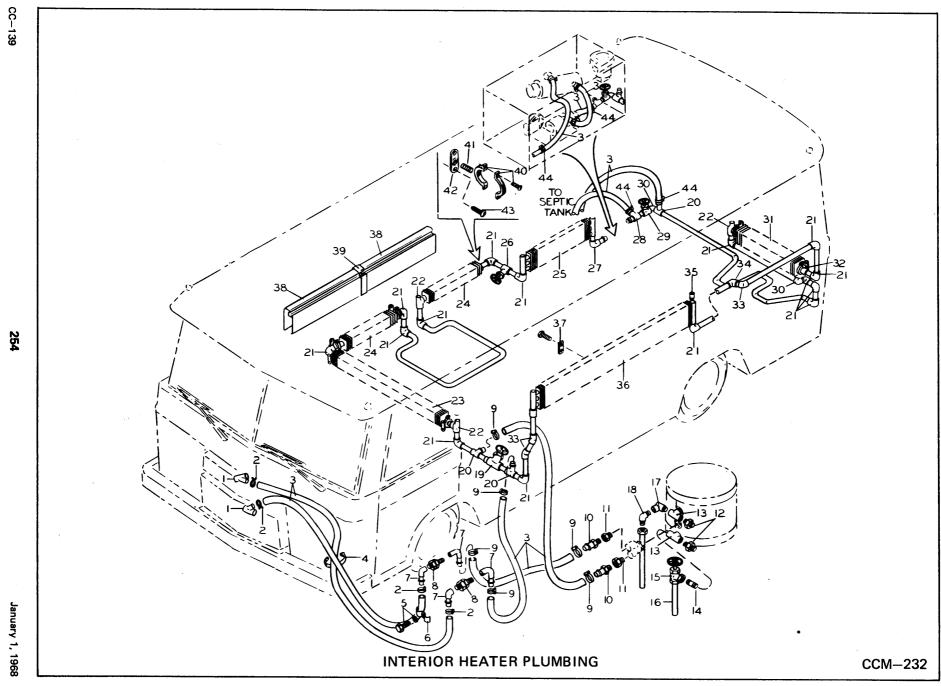

|                                                                                                                                                                                                                                                                                                                                                                                     |                                                                                                            |                                                                                                                                                                               |  |  |                                                                                                    |



| 0 1             |          |                                                                  |          | <del></del>           |   |   | <br>     |   |          |
|-----------------|----------|------------------------------------------------------------------|----------|-----------------------|---|---|----------|---|----------|
| CC-139          | ITEM     | INTERIOR HEATER PLUMBING (Use Illustration CCM-232)  DESCRIPTION | REQUIRED | Serial No.<br>351-400 |   |   |          |   | ITEM     |
|                 | 1        | Tee                                                              | 2        | 1634191               |   |   |          |   | 1        |
|                 | 2        | Hose Clamp                                                       | 6        | 17H-15