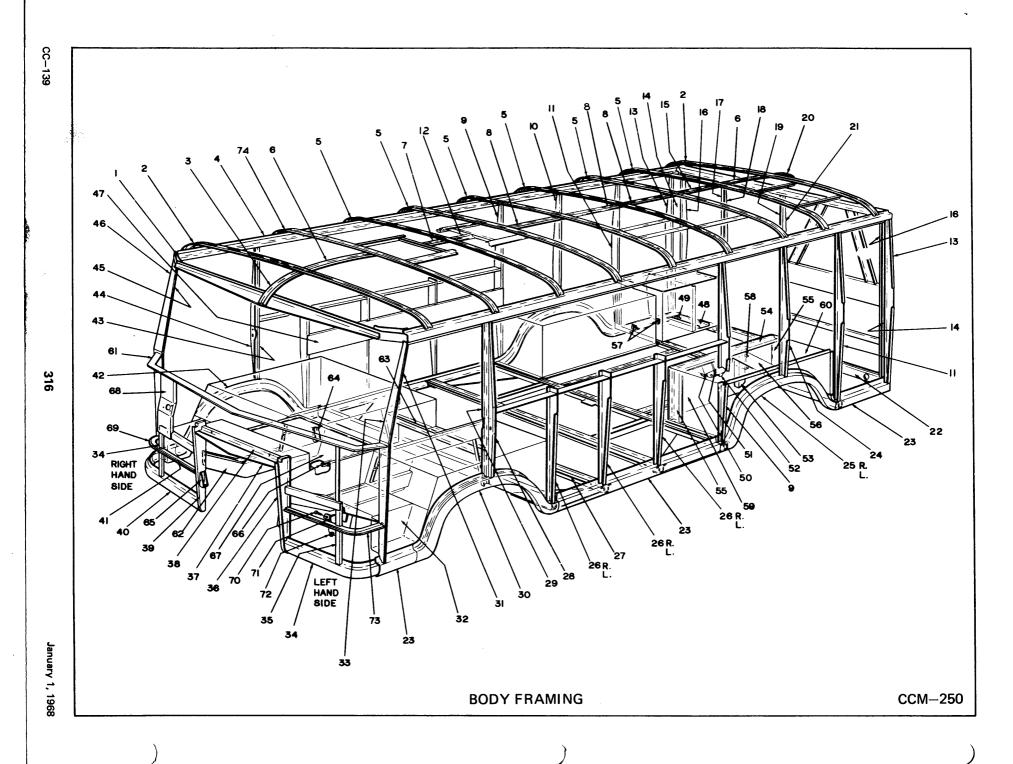

### GENERAL INSTRUCTIONS

The illustrations in this parts manual are typical, or stylized, and may show minor components, attaching parts, or optional equipment, which are not used on each Cortez.

When ordering parts from your Cortez dealer, please specify the part number shown in the parts book, plus the complete serial. number of the Cortez for which the part is being ordered.

Several symbols are used in place of part numbers, these numbers are:

- A.R. "As Required" Order the number of parts required for the job at hand, as some jobs may require a greater or lessor amount.
- COMM. "Commercial" Parts so designated are available at any local agency supplying similar parts.
- NSS. "Not Sold Separately" This category includes parts which we do not recommend replacing; parts not normally stocked by the dealer or the central warehouse.

Reference - as applied to parts made of wood, a local cabinet maker should be employed for repair or replacement owing to the difficulty of matching the material and finish from stock. This term is also used to indicate an item listed elsewhere in the parts book, and for purposes of orientation.

\*\*\* "Not Carried in Stock" Such parts are seldom required and are rarely available as a separate item.

The Alphabetical Index below is a complete index for Clark Cortez Standard Replacement Parts.