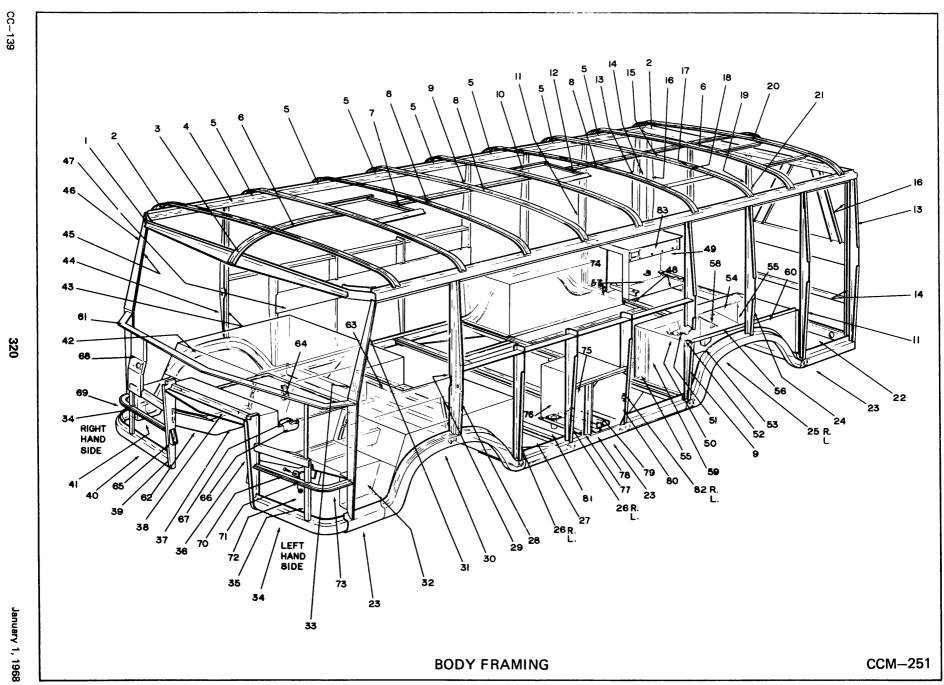

### GENERAL INSTRUCTIONS

The illustrations in this parts manual are typical, or stylized, and may show minor components, attaching parts, or optional equipment, which are not used on each Cortez.

When ordering parts from your Cortez dealer, please specify the part number shown in the parts book, plus the complete serial. number of the Cortez for which the part is being ordered.

Several symbols are used in place of part numbers, these numbers are:

- A.R. "As Required" Order the number of parts required for the job at hand, as some jobs may require a greater or lessor amount.
- COMM. "Commercial" Parts so designated are available at any local agency supplying similar parts.
- NSS. "Not Sold Separately" This category includes parts which we do not recommend replacing; parts not normally stocked by the dealer or the central warehouse.

Reference - as applied to parts made of wood, a local cabinet maker should be employed for repair or replacement owing to the difficulty of matching the material and finish from stock. This term is also used to indicate an item listed elsewhere in the parts book, and for purposes of orientation.

\*\*\* "Not Carried in Stock" Such parts are seldom required and are rarely available as a separate item.

The Alphabetical Index below is a complete index for Clark Cortez Standard Replacement Parts.