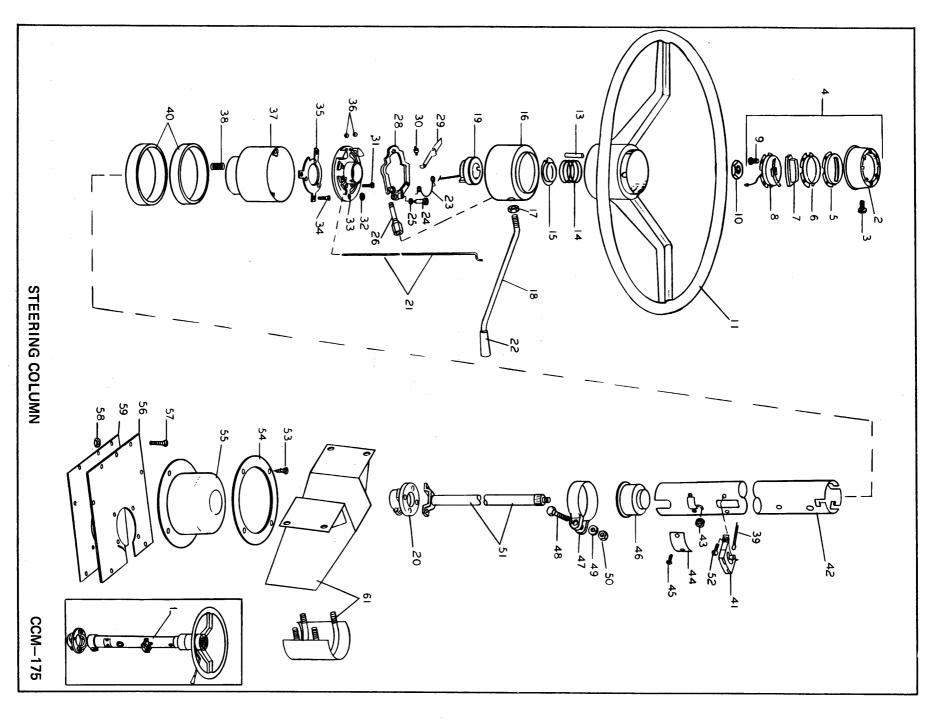

<br>2<br>3<br>4<br>5<br>6<br>7<br>8<br>9<br>10<br>11<br>12<br>13<br>14<br>15<br>16 |
|                                                                                     |                                                                                                                                                                                                                                                                                                                                           |                                  |                                                                                                                                                          |  |  |                                                                                     |

CC-139

79



| CC-139                                 | STEERING COLUMN (Use Illustration CCM-175)  DESCRIPTION                                                                                                                                                                                                                                                                                                                                                                                | REQUIRED                                | Serial No.<br>1-100