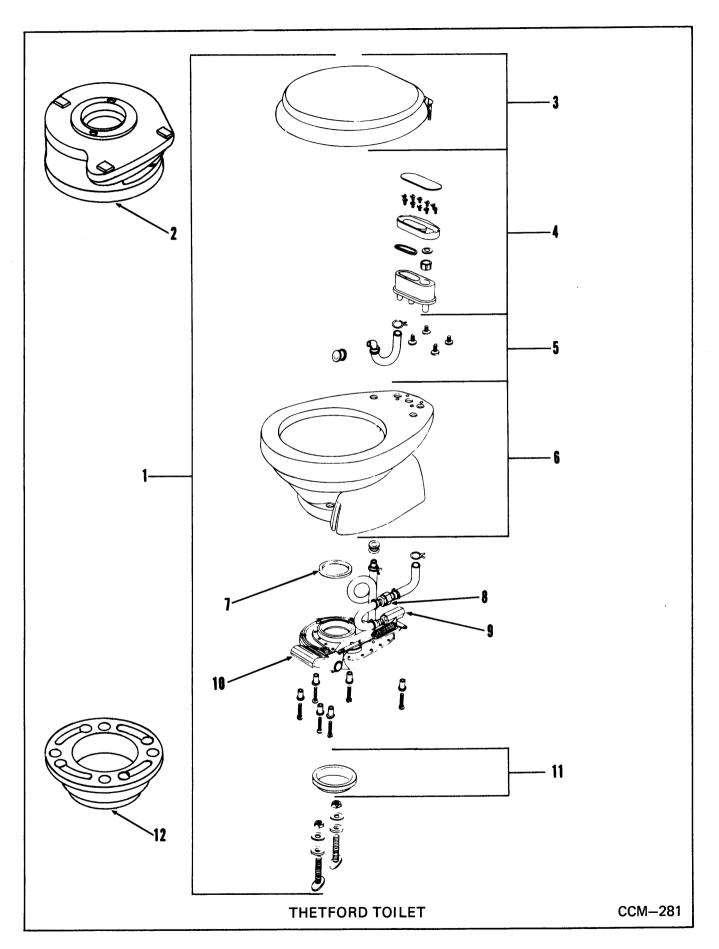

|                                                    |
| January 1, 1968 |                                                    |                                                                                                                |             |                                                                                        |   |          |   |          |                                                    |
| 968             |                                                    |                                                                                                                |             | <u></u>                                                                                |   | <u> </u> | L | <u> </u> | لــــــا                                           |



CC-139

406

|                                                             |                                                                                                                                                                                         |                                         |                                                                                                               |  |  | <br>                                                        |
|-------------------------------------------------------------|-----------------------------------------------------------------------------------------------------------------------------------------------------------------------------------------|-----------------------------------------|----------------------