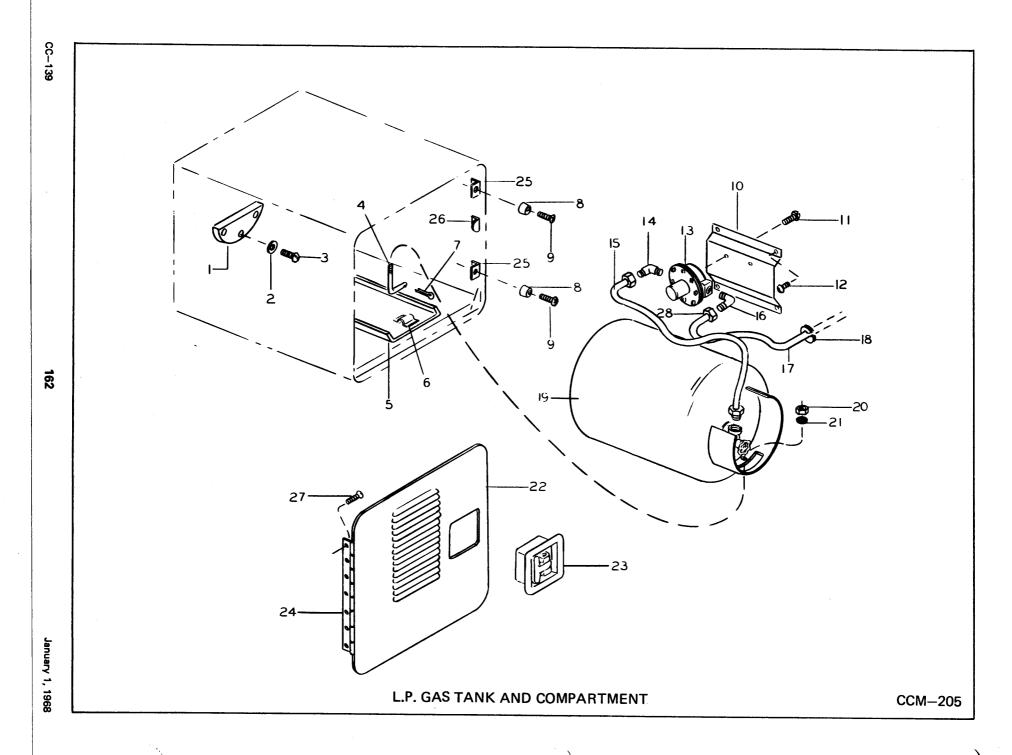

| ITEM                                                                                                              | GAS TANK<br>(Use Illustration CCM-152)<br>DESCRIPTION                                                                                                                                                           | REQUIRED                                                                                                                                                          | Serial No.<br>1-300                                                                                                                                                                                             | Serial No.<br>301-350         | Serial No.<br>351-500 |  | ITEM                                                                                                              |
|-------------------------------------------------------------------------------------------------------------------|-----------------------------------------------------------------------------------------------------------------------------------------------------------------------------------------------------------------|-------------------------------------------------------------------------------------------------------------------------------------------------------------------|-----------------------------------------------------------------------------------------------------------------------------------------------------------------------------------------------------------------|-------------------------------|-----------------------|--|-------------------------------------------------------------------------------------------------------------------|
| 1<br>2<br>3<br>4<br>5<br>6<br>7<br>8<br>9<br>10<br>11<br>12<br>13<br>14<br>15<br>16<br>17<br>18<br>19<br>20<br>21 | Cap Grommet Tube Assembly Hose Clamp Hose—13" Tube Elbow Hose—7" Vent Hose—32-1/4" Hose Clamp Gas Tank Insulator—27" Strap Bolt Washer Lockwasher Drain Plug Washer Nut Gas Gauge Sending Unit Lockwasher Screw | 1<br>1<br>1<br>1<br>1<br>1<br>1<br>1<br>2<br>2<br>2<br>2<br>2<br>1<br>4<br>4<br>1<br>5<br>5<br>5<br>5<br>5<br>5<br>5<br>5<br>5<br>5<br>5<br>5<br>5<br>5<br>5<br>5 | 510530<br>337076<br>1612568<br>4H-42<br>1303123<br>1620311<br>1303123<br>672221<br>18H-2<br>337020<br>659682<br>337053<br>1C-616<br>664423<br>4E-06<br>774563<br>664423<br>7D-06<br>337041<br>15E-10<br>2G-1008 | 1634412<br>1699373<br>1634147 | 335585                |  | 1<br>2<br>3<br>4<br>5<br>6<br>7<br>8<br>9<br>10<br>11<br>12<br>13<br>14<br>15<br>16<br>17<br>18<br>19<br>20<br>21 |

CC-139

23

CC-139

24

| CC-139                    | ITEM                                                                                                              | GAS TANK (Use Illustration CCM-153)  DESCRIPTION                                                                                                                                                                                                    | REQUIRED                                                                                         | Serial No.<br>501-2200                                                                                                                                                                                               |  |  | ITEM                                                                                                              |
|---------------------------|-------------------------------------------------------------------------------------------------------------------|-----------------------------------------------------------------------------------------------------------------------------------------------------------------------------------------------------------------------------------------------------|--------------------------------------------------------------------------------------------------|----------------------------------------------------------------------------------------------------------------------------------------------------------------------------------------------------------------------|--|--|-------------------------------------------------------------------------------------------------------------------|
| <b>25</b> January 1, 1968 | 1<br>2<br>3<br>4<br>5<br>6<br>7<br>8<br>9<br>10<br>11<br>12<br>13<br>14<br>15<br>16<br>17<br>18<br>19<br>20<br>21 | Gas Cap Gasket Fuel Filler Tube End Assembly Screw Hose Clamp Fuel Tank Filler Hose Vent Hose Vent Hose Clamp Gas Tank Insulator—82" Strap Bolt Washer Lockwasher Drain Plug Washer Nut Gas Gauge Sending Unit Lockwasher Screw Sending Unit Gasket | 1<br>1<br>1<br>1<br>4<br>2<br>1<br>1<br>1<br>2<br>2<br>2<br>2<br>1<br>4<br>4<br>1<br>5<br>5<br>1 | 1649383<br>1644358<br>1649397<br>58G-808<br>4H-42<br>1649382<br>672221<br>18H-2<br>1699302<br>659682<br>1699373<br>1C-616<br>664423<br>4E-06<br>774563<br>664423<br>7D-06<br>1634147<br>15E-10<br>2G-1008<br>1673625 |  |  | 1<br>2<br>3<br>4<br>5<br>6<br>7<br>8<br>9<br>10<br>11<br>12<br>13<br>14<br>15<br>16<br>17<br>18<br>19<br>20<br>21 |