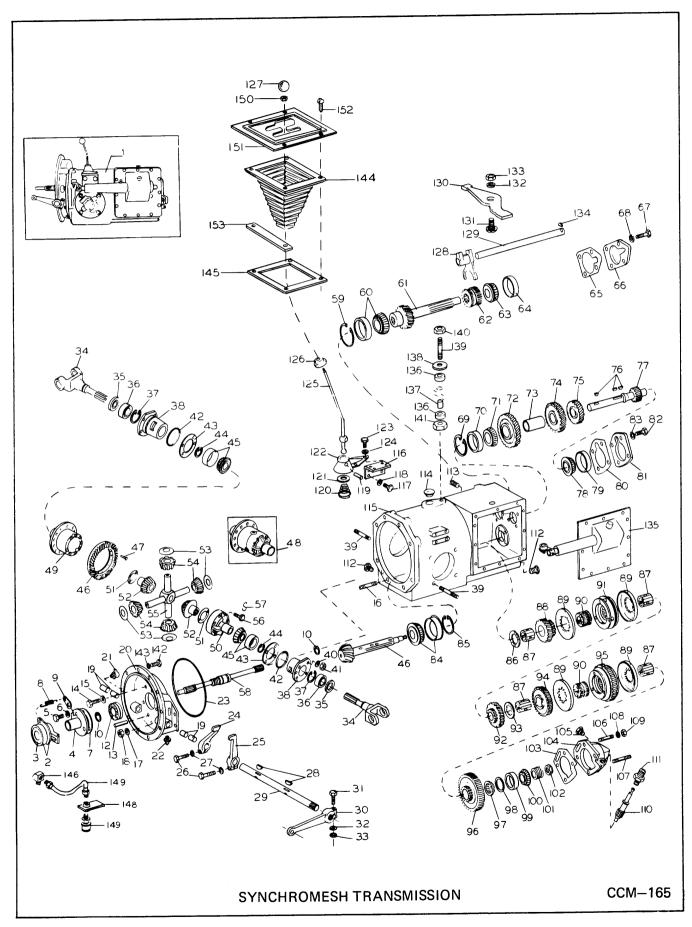

|
|--------------------------------------------------------------------------------------------------|--------------------------------------------------------------------------------------------------------------------------------------------------------------------------------------------------------------------------------------------|
| 114                                                                                              | 114<br>115<br>116<br>117<br>118<br>119<br>120<br>121<br>122<br>123<br>124<br>125<br>126<br>127<br>128<br>129<br>130<br>131<br>131<br>132<br>133<br>134<br>135<br>136<br>137<br>137<br>140<br>141<br>142<br>144<br>144<br>145<br>146<br>147 |



| င္ပ |  |
|-----|--|
| 139 |  |

57

January 1, 1968

| ITEM                                                                                                                                                                                                                                                                                                                    | 4-SPEED TRANSMISSION (CONT'D) (Use Illustration CCM-165)  DESCRIPTION