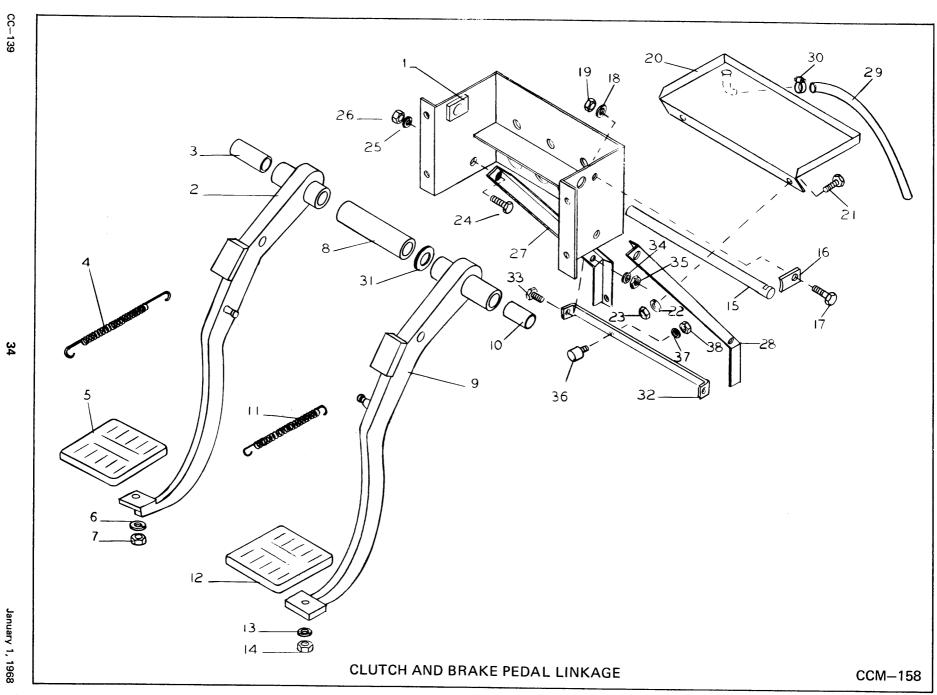

|                                                     |
|                           |                                                                                                                                                                                                                                                         |                                                     |
|                           | 1<br>2<br>3<br>4<br>5<br>6<br>7                                                                                                                                                                                                                         | ITEM                                                |



| CC-139         | -                                                                                                                                                                                                                                                                                                                                                     | CLUTCH AND BRAKE