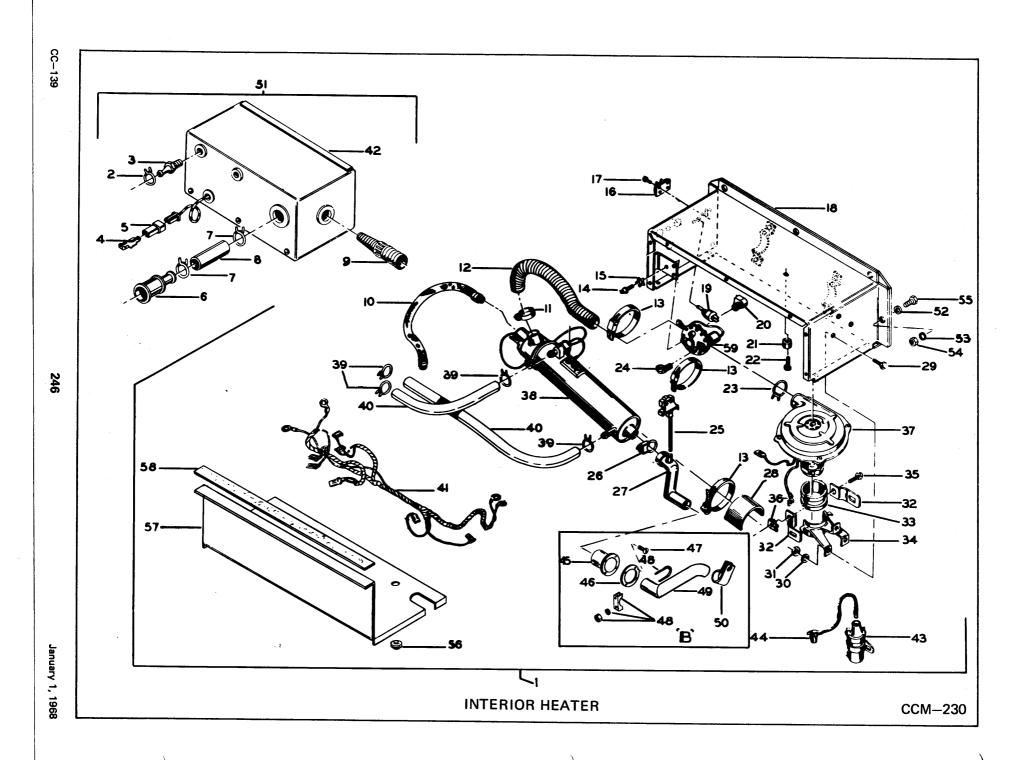

er Screw Grommet Grommet Grommet Grommet Screw Connector Nut Fuel Pump Coupling Kit Motor Base Water Pump Repair Kit Washer Nut Gasket Housing Screw Washer Nut Elbow Fuel Line Fuel Line Fuel Line Flbow Grommet Mounting Pad | 11411141311211111111111442111114 | 942792<br>62F-2<br>7D-04J<br>894432<br>894433<br>1307544<br>1C-408J<br>894434<br>14G-604<br>1307544<br>894435<br>304915<br>14G-1406<br>894436<br>14D-10J<br>894437<br>894438<br>894440<br>894441<br>956187<br>14D-10R<br>894442<br>894443<br>894444<br>17E-10<br>14D-10J<br>62F-2<br>1638279<br>1638280<br>62F-2<br>620558<br>1306762<br>1638267 |  |  | 1<br>2<br>3<br>4<br>5<br>6<br>7<br>8<br>9<br>10<br>11<br>12<br>13<br>14<br>15<br>16<br>17<br>20<br>21<br>22<br>24<br>25<br>26<br>27<br>28<br>29<br>30<br>31<br>32<br>33<br>34<br>35<br>36<br>37 |



| ŀ | 0          |          |                                                         | T        |                       | 1 | <b>.</b> |    |
|---|------------|----------|---------------------------------------------------------|----------|-----------------------|---|----------|----|
|   | CC-139     | ITEM     | INTERIOR HEATER (Use Illustration CCM-230)  DESCRIPTION | REQUIRED | Serial No.<br>351-400 | : |          |    |
| l |            | 1        | Heater Assembly—Complete                                | 1        | 1638278               |   |          |    |
| ľ |            | 2        | Fuel Line Clamp                                         | 1        | 17H-06                |   |          |    |
|   |            | 3        | Fuel Connector