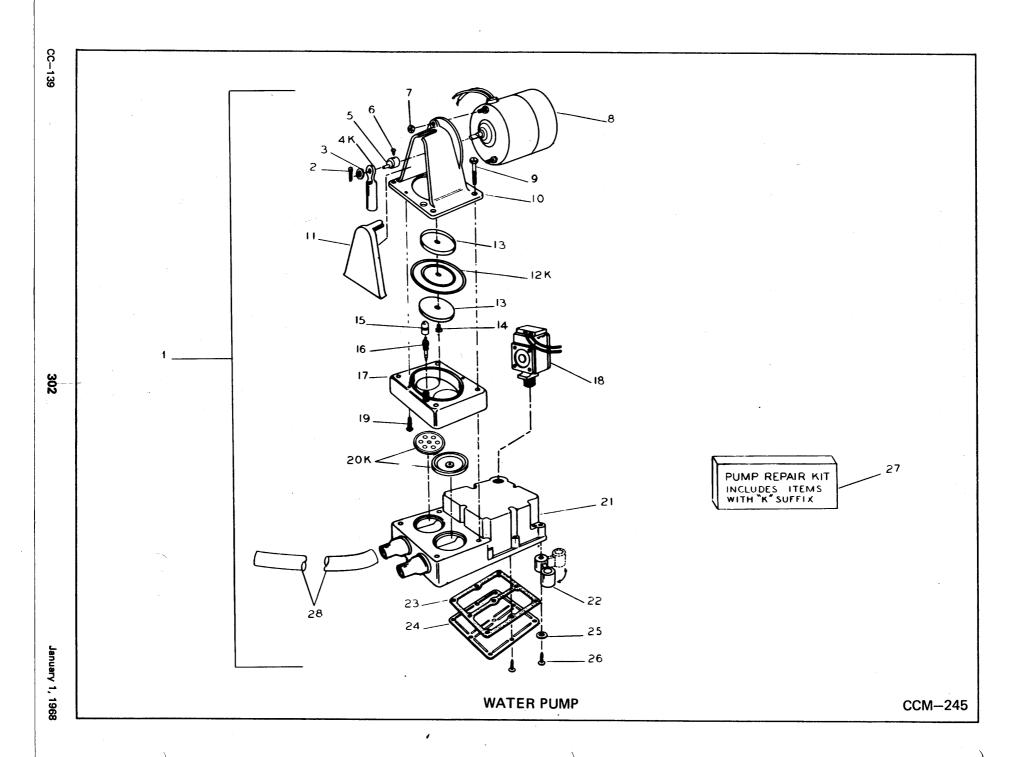

|                                         |                                                                                                                                                                                                                                                                                                                                          |  |  |                                                                                           |



| CC-139                                                                                   | WATER PUMP (Use Illustration CCM-245)                                                                                                                                                                                                                                                                                                                                                                                                                                | REQUIRED                                                                                    | Serial No.