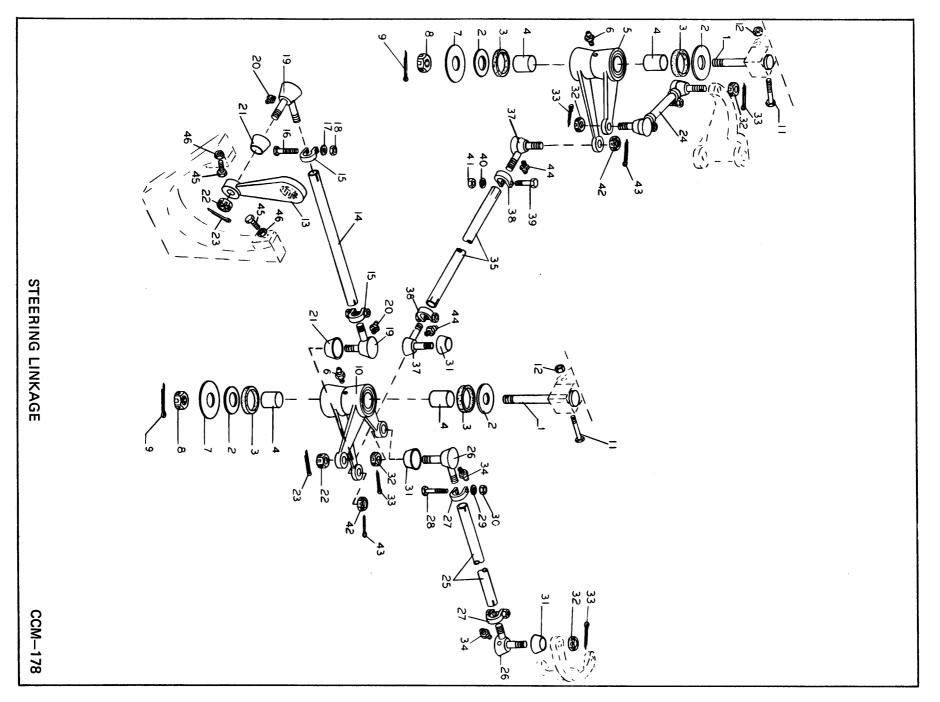

ing Bolt L.W., Nut, Bolt & Cplg. Serv. Kit Bolt Lockwasher | 111111111111111111111111111111111111111 | 1616211<br>891745<br>657949<br>883329<br>883328<br>865801<br>2E-14<br>N.S.S.<br>883314<br>1C-616<br>4E-06<br>889108<br>N.S.S.<br>883321<br>N.S.S.<br>889050<br>N.S.S.<br>891746<br>N.S.S.<br>891746<br>N.S.S.<br>883322<br>N.S.S.<br>891748<br>883333<br>N.S.S.<br>883324<br>883334<br>N.S.S.<br>883324<br>883334<br>N.S.S.<br>883325<br>873224<br>883330<br>N.S.S.<br>88325<br>873224<br>883330<br>N.S.S. | 889053<br>883323       |      |      | 1<br>2<br>3<br>4<br>5<br>6<br>7<br>8<br>9<br>10<br>11<br>12<br>13<br>14<br>15<br>16<br>17<br>18<br>19<br>20<br>21<br>22<br>23<br>24<br>25<br>26<br>27<br>28<br>29<br>30<br>31<br>31<br>31<br>31<br>31<br>31<br>31<br>31<br>31<br>31<br>31<br>31<br>31 |

CC-139

87



| CC-139          | ITEM                                                                    | STEERING LINKAGE (Use Illustration CCM-178)  DESCRIPTION                                                                                                                                                                                                                                                                                                                                                                                                                                                                                            | REQUIRED                                       | Serial No.<br>1-2200