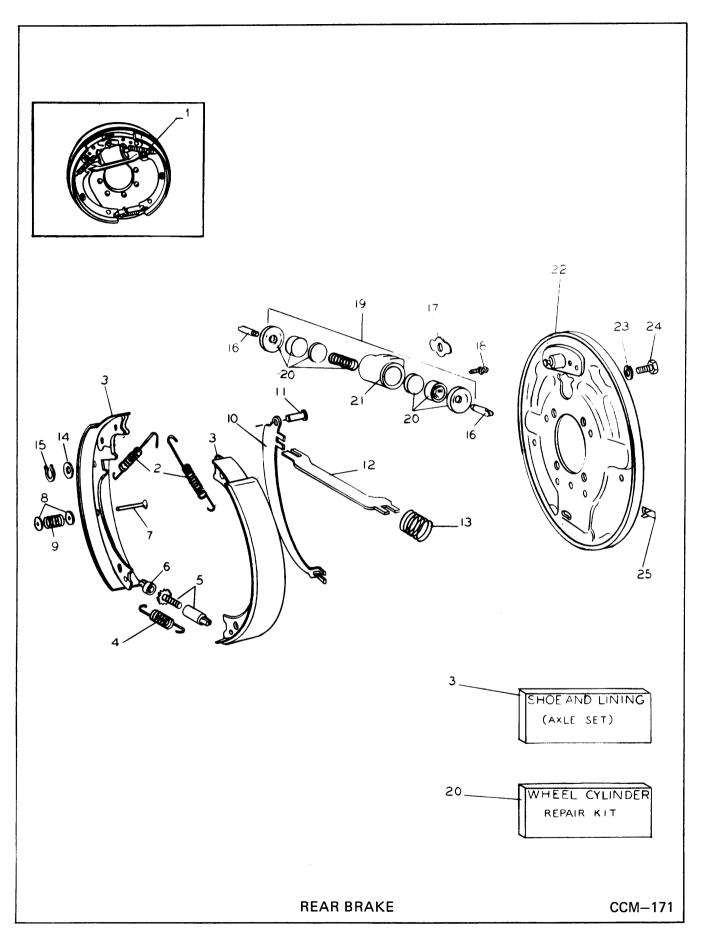

ssembly Wheel Cylinder Body (Ref: Item 11) Wheel Cylinder Repair Kit Guide Plate Bleeder Screw Backing Plate Assembly Wheel Cylinder Mounting Lockwasher Wheel Cylinder Mounting Bolt Cover Plate Anchor Pin Anchor Pin Lockwasher Anchor Pin Nut | 1<br>1<br>1<br>1<br>1<br>1<br>1<br>1<br>2<br>2<br>1<br>1<br>1<br>1<br>1<br>2<br>2<br>1<br>1<br>1<br>1<br>1<br>1<br>1<br>1<br>1 | 113388<br>113389<br>892000<br>891750<br>891756<br>891990<br>886879<br>886884<br>883080<br>886885<br>886881<br>892001<br>892002<br>N.S.S.<br>886895<br>886882'<br>851806<br>892003<br>8E-05<br>1C-508<br>886886<br>892004<br>886878<br>64D-10 | 119092<br>119093<br>898271<br>898272<br>898273<br>898274 |  |  | 1<br>2<br>3<br>4<br>5<br>6<br>7<br>8<br>9<br>10<br>11<br>12<br>13<br>14<br>15<br>16<br>17<br>18<br>19<br>20<br>21<br>22 |



72

| CC-139             | ITEM                                                                                                                                      | REAR BRAKE ASSEMBLY (Use Illustration CCM-171)  DESCRIPTION