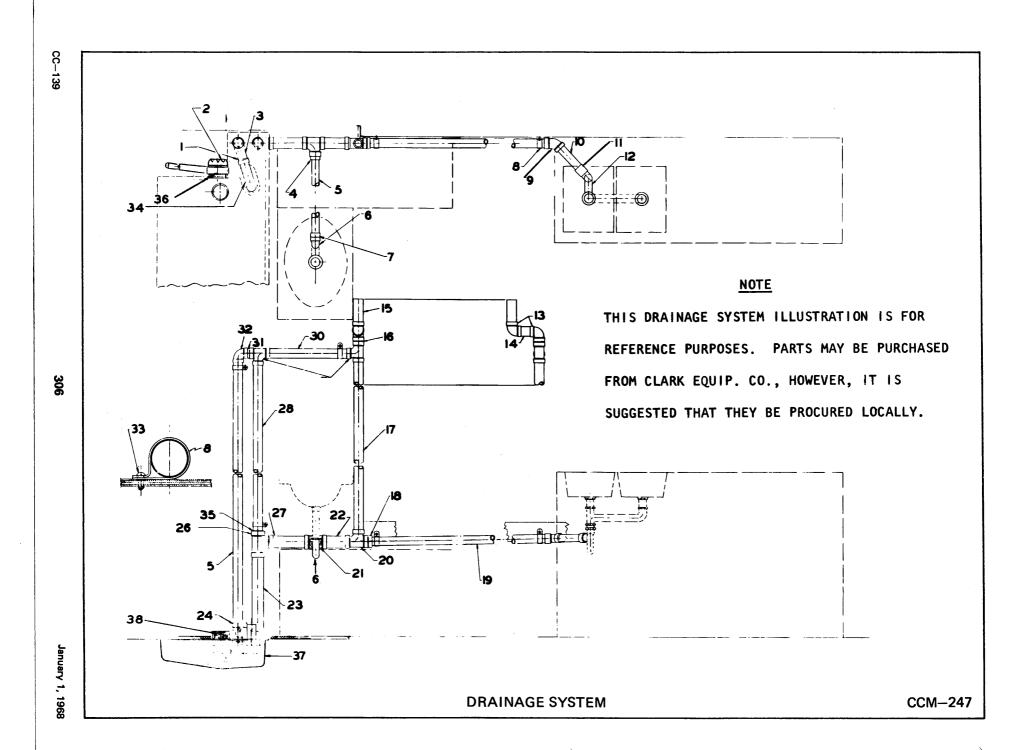

w Screw Valve Assembly (Ref: Item 29) Diaphragm Ring Pressure Switch Base Assembly Vibration Pad Gasket Bottom Plate Screw Pump Repair Kit (Includes Items 7, 15 and 21) *** PARTS NOT CARRIED IN STOCK | 1<br>1<br>1<br>1<br>1<br>1<br>2<br>2<br>1<br>1<br>1<br>1<br>1<br>2<br>1<br>1<br>1<br>1<br>1<br>1 | 1672221<br>896322<br>****<br>****<br>31G-406J<br>14D-10J<br>14E-10<br>N.S.S.<br>898753<br>3G-1006J<br>898754<br>898755<br>11G-416<br>894256<br>N.S.S.<br>894257<br>***<br>***<br>47G-428J<br>612844<br>N.S.S.<br>894258<br>898756<br>896326<br>898757<br>896327<br>896327<br>896328<br>612844<br>898758 |  |  | 1<br>2<br>3<br>4<br>5<br>6<br>7<br>8<br>9<br>10<br>11<br>12<br>13<br>14<br>15<br>16<br>17<br>18<br>19<br>20<br>21<br>22<br>23<br>24<br>25<br>26<br>27<br>28<br>29 |

CC-139

January 1, 1968

305



|                                                                                                                                                                                                                                                                                                 |                                                                                                                                                                                                                                                                                |                                         |