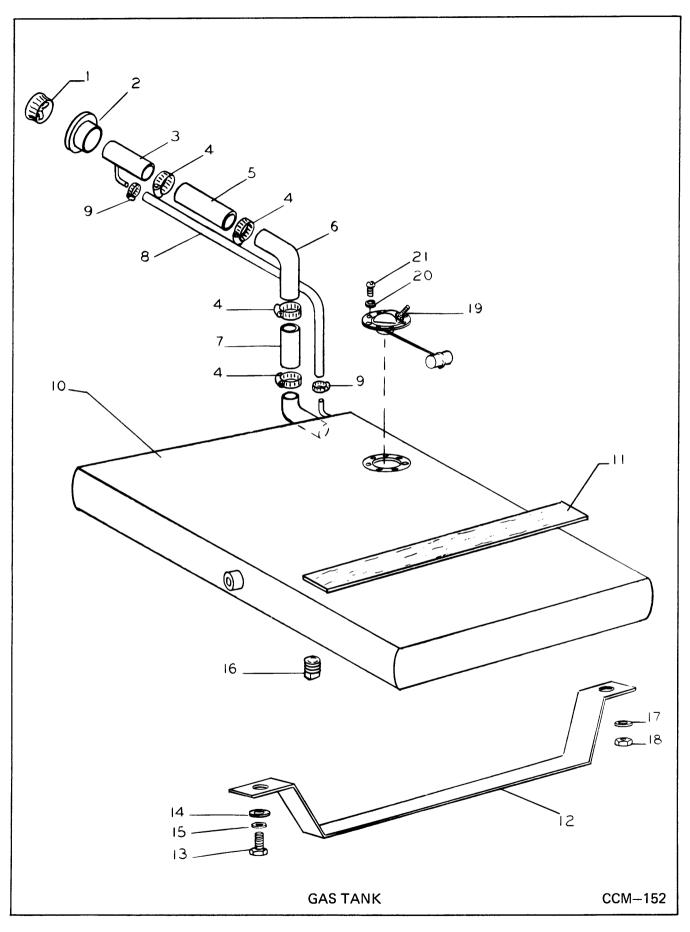

| ITEM                                                                                                              | GAS TANK<br>(Use Illustration CCM-152)<br>DESCRIPTION                                                                                                                                                           | REQUIRED                                                                                                                                                          | Serial No.<br>1-300                                                                                                                                                                                             | Serial No.<br>301-350         | Serial No.<br>351-500 |  | ITEM                                                                                                              |
|-------------------------------------------------------------------------------------------------------------------|-----------------------------------------------------------------------------------------------------------------------------------------------------------------------------------------------------------------|-------------------------------------------------------------------------------------------------------------------------------------------------------------------|-----------------------------------------------------------------------------------------------------------------------------------------------------------------------------------------------------------------|-------------------------------|-----------------------|--|-------------------------------------------------------------------------------------------------------------------|
| 1<br>2<br>3<br>4<br>5<br>6<br>7<br>8<br>9<br>10<br>11<br>12<br>13<br>14<br>15<br>16<br>17<br>18<br>19<br>20<br>21 | Cap Grommet Tube Assembly Hose Clamp Hose—13" Tube Elbow Hose—7" Vent Hose—32-1/4" Hose Clamp Gas Tank Insulator—27" Strap Bolt Washer Lockwasher Drain Plug Washer Nut Gas Gauge Sending Unit Lockwasher Screw | 1<br>1<br>1<br>1<br>1<br>1<br>1<br>1<br>2<br>2<br>2<br>2<br>2<br>1<br>4<br>4<br>1<br>5<br>5<br>5<br>5<br>5<br>5<br>5<br>5<br>5<br>5<br>5<br>5<br>5<br>5<br>5<br>5 | 510530<br>337076<br>1612568<br>4H-42<br>1303123<br>1620311<br>1303123<br>672221<br>18H-2<br>337020<br>659682<br>337053<br>1C-616<br>664423<br>4E-06<br>774563<br>664423<br>7D-06<br>337041<br>15E-10<br>2G-1008 | 1634412<br>1699373<br>1634147 | 335585                |  | 1<br>2<br>3<br>4<br>5<br>6<br>7<br>8<br>9<br>10<br>11<br>12<br>13<br>14<br>15<br>16<br>17<br>18<br>19<br>20<br>21 |