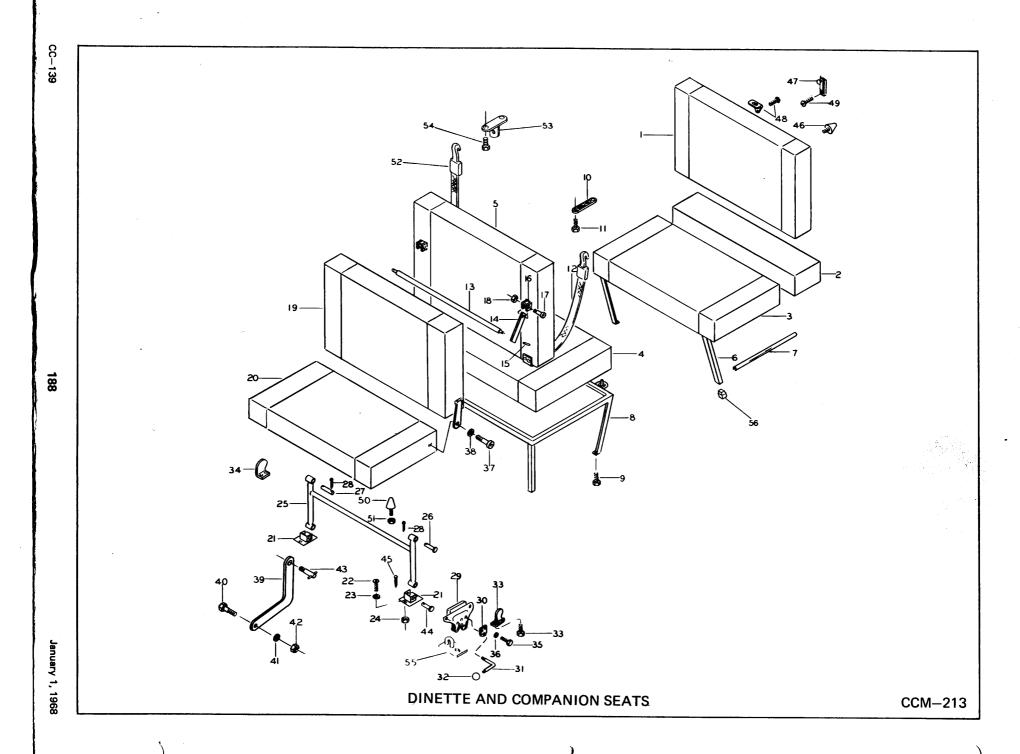

|                                                                 |                                                                                                                                                                                                                                                                                                                                     | <br>                  |  |  |                                                                                                                                                    |

CC-139

186



| ဂ္              |          |                                                                   |          |                        |                         |   | <br> |   |                                              |
|-----------------|----------|-------------------------------------------------------------------|----------|------------------------|-------------------------|---|------|---|----------------------------------------------|
| CC-139          | ITEM     | DINETTE & COMPANION SEATS (Use Illustration CCM-213)  DESCRIPTION | REQUIRED | Serial No.<br>906-1405 | Serial No.<br>1406-2200 |   |      |   | ITEM                                         |
|                 |          |                                                                   |          |