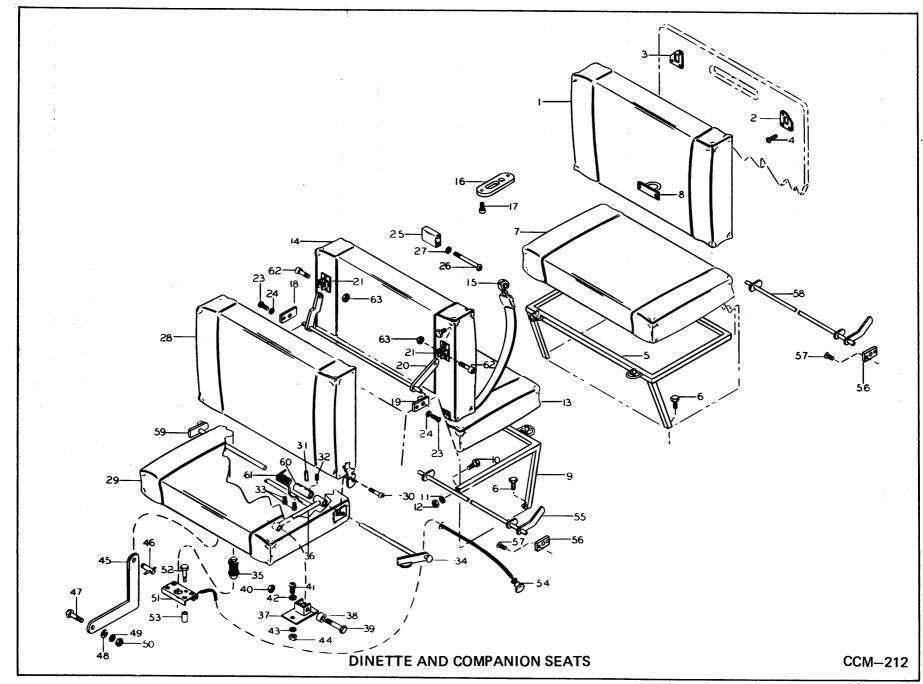

mplete—Brown Adjuster—R.H. Adjuster—L.H. Knob Adjuster Adaptor—L.H. Adjuster Adaptor—R.H. Swivel to Adaptor Bolt Swivel to Adaptor Vasher Swivel to Adaptor Nut Swivel Assembly Swivel to Adaptor Nut Latch Arm Swivel to Seat Bolt Swivel to Seat Bolt Swivel to Floor Bolt Spring Adjustor to Floor Bolt Adjustor to Floor Nut Seat Cushion—Green Seat Cushion—Brown | 1<br>1<br>1<br>2<br>1<br>1<br>4<br>4<br>4<br>1<br>1<br>2<br>2<br>1<br>1<br>4<br>8<br>1<br>1 | 1672249 1672251 899028 899029 643892 892109 892110 1C-416J 743129 23E-04 1D-04J 899030 4G-416J 1D-04J 899031 1C-416J 1D-04J 899032 899033 4G-532J 1D-05J 899034 899035 | 1700716<br>1700715      | 1693960<br>1693961      |      | 1<br>2<br>3<br>4<br>5<br>6<br>7<br>8<br>9<br>10<br>11<br>12<br>13<br>14<br>15<br>16<br>17<br>18<br>19<br>20<br>21 |



C-139

28

| ITEM     | DINETTE & COMPANION SEATS (Use Illustration CCM-212)  DESCRIPTION | REQUIRED | Serial No.<br>1-350   | Serial No.<br>351-400 | Serial No.<br>401-905 |   |   |          | ITEM     |
|----------|-------------------------------------------------------------------|----------|-----------------------|-----------------------|-----------------------|---|---|----------|----------|
|          | Book Directo Cook Book Cook                                       | 1        | 1620107               | 1634058*              | 1651006†              | , |   |          | 1        |
| 1        | Rear Dinette Seat Back—Green<br>Rear Dinette Seat Back—Brown      | 1        | 1629197<br>1629198    | Not Used              | 16510061<br>1651007§  |   |   |          | '        |
| 2