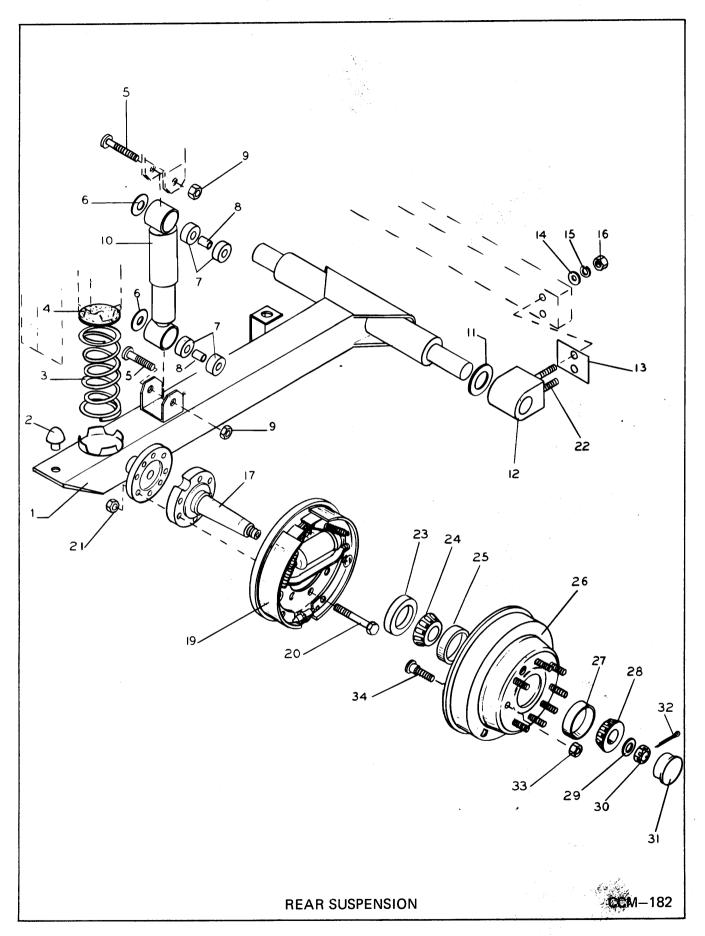

|                                                                                  |                                                                                                                                                                                                                                                                                                                                                                                                                                                                                                                              |                                           |                     |                        |                         |  |                                                                                  |



CC-139

102

| _               |          |                                                               |          |                     |                                |                        |                         |                         |   |          |
|-----------------|----------|---------------------------------------------------------------|----------|---------------------|--------------------------------|------------------------|-------------------------|-------------------------|---|----------|
| CC-139          | ITEM     | REAR SUSPENSION (Use Illustration CCM-182)  DESCRIPTION       | REQUIRED | Serial No.<br>1-170 | Serial No.<br>171-9 <b>0</b> 5 | Serial No.<br>906-1250 | Serial No.<br>1251-1800 | Serial No.<br>1801-2200 |   | METI     |
|                 | 1