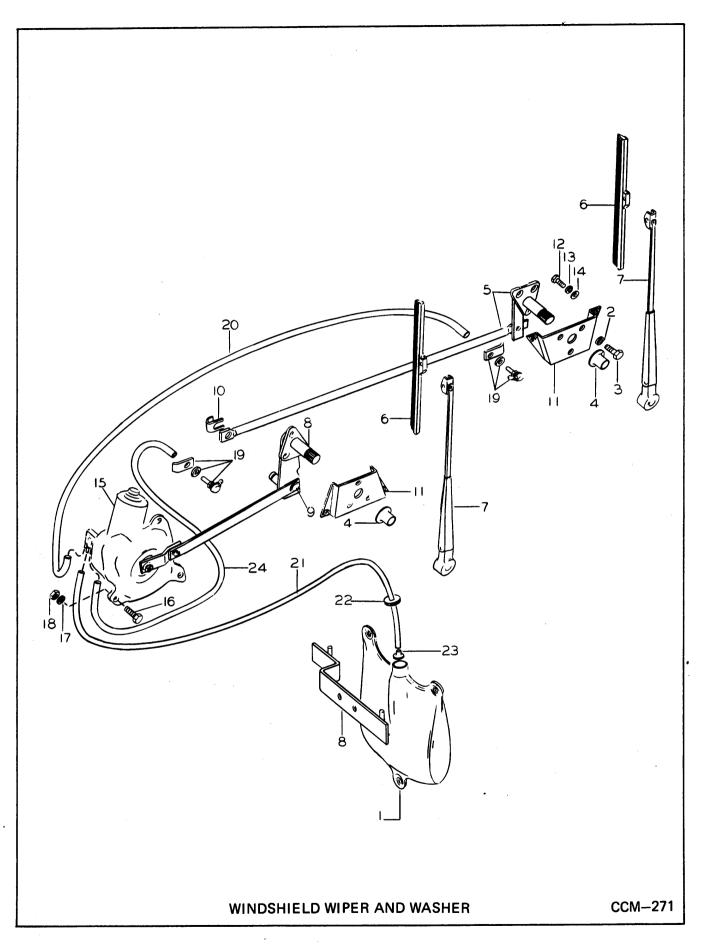

| Serial No.<br>906-2200                                                                                             | ·    |                 | ITEM                                                           |
| 382 January 1, 1968 | 41<br>42<br>49<br>50<br>51<br>52<br>53<br>55<br>56<br>57<br>58 | Jack Block Wheel Nut Adaptor Exterior Mirror Assembly (Includes Items 50 thru 52) Exterior Mirror Head Support Arm Brace Screw Septic Tank Drain Hose Adaptor Elbow 110-125 Volt Caution Tag Rubber Seal Adaptor Clamp | 1<br>1<br>2<br>2<br>2<br>10<br>1<br>1<br>1 | 1634424<br>1682666<br>1660587<br>896857<br>896858<br>896859<br>14G-1408<br>1651063<br>1616337<br>1651076<br>942792 |      |                 | 41<br>42<br>49<br>50<br>51<br>52<br>53<br>55<br>56<br>57<br>58 |



CC-139

384

| CC-139          | ITEM                                                                                                                                | WINDSHIELD WIPER & WASHERS (Use Illustration CCM-271)  DESCRIPTION                                                                                                                                                                                                                                                                                                                                                                                                                                                            | REQUIRED                                                                                                    | Serial No