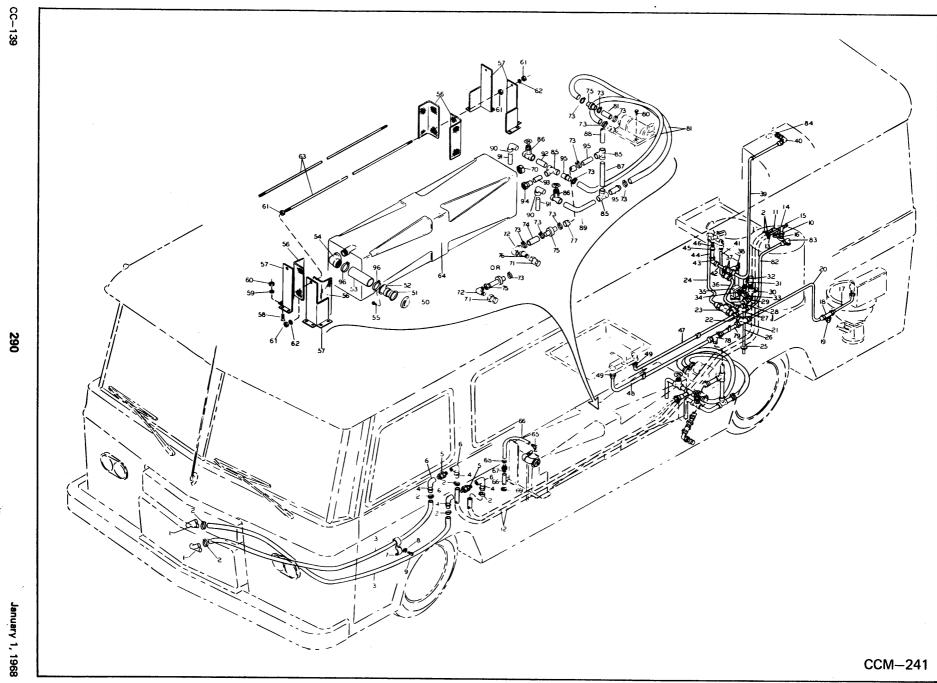

|
| 288             |                                                                |                                                                                                   |                         |                                                                                                                   |  |  |                                                                |
| January 1, 1968 |                                                                |                                                                                                   |                         |                                                                                                                   |  |  |                                                                |



| ITEM                                                                                                                                                                                                                                                                                            | WATER SYSTEM (Use Illustration CCM-241)  DESCRIPTION                                                                                                                                                                                                                                                                                                                                           | REQUIRED                                | Serial No.<br>501-510