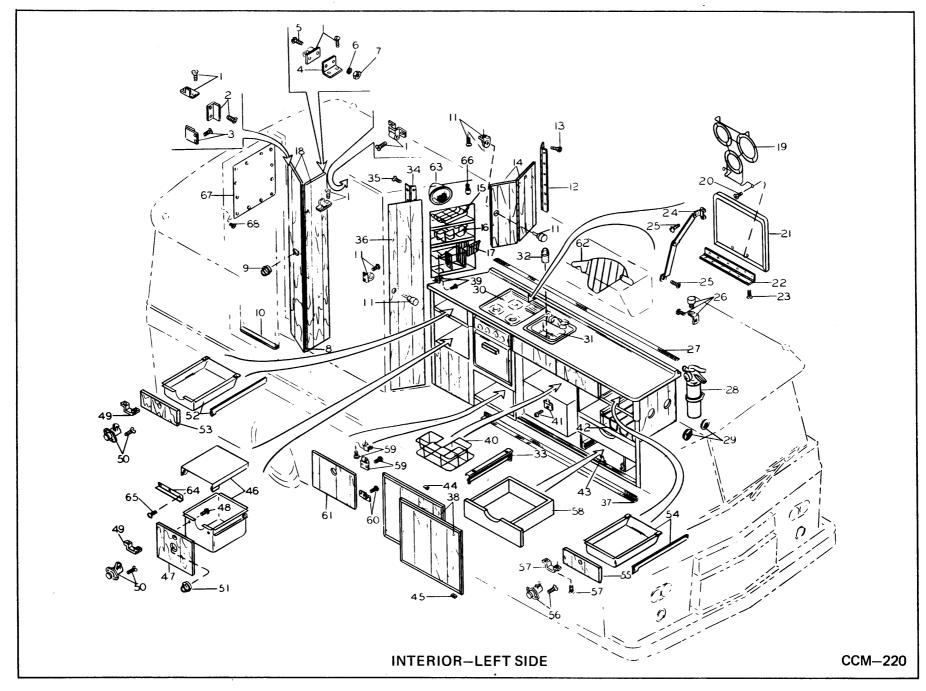

|                 | 41<br>42<br>43<br>44<br>45<br>46<br>47<br>48<br>49<br>50<br>51<br>52<br>53<br>54<br>55<br>56<br>57                                                                                                                                                                                                                     | ITEM                       |



CC-139

214

| CC-139      | ITEM                                                                                     | INTERIOR — LEFT SIDE (Use Illustration CCM-220)  DESCRIPTION