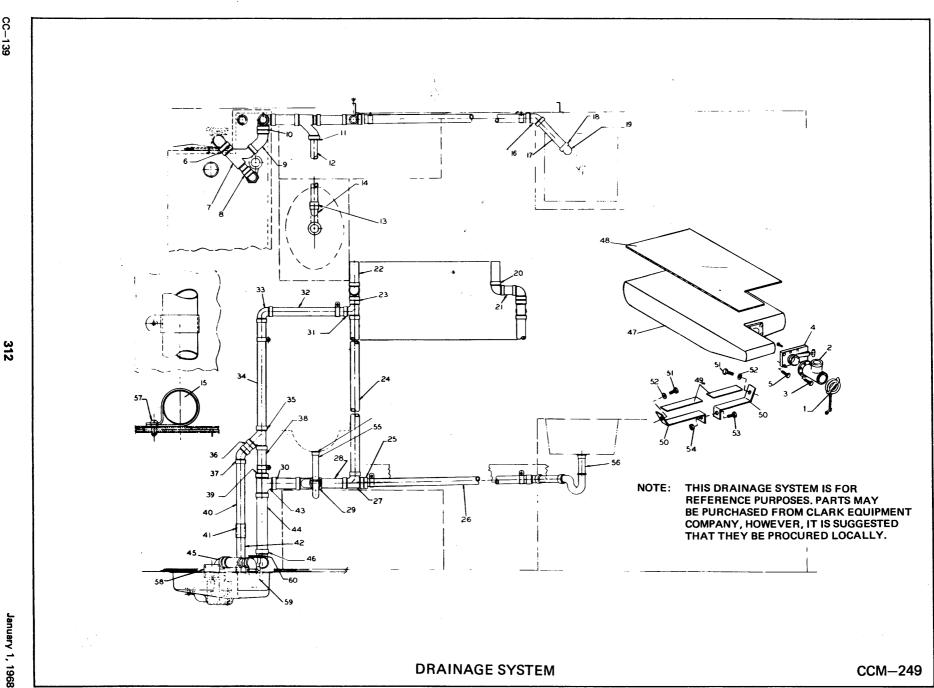

### GENERAL INSTRUCTIONS

The illustrations in this parts manual are typical, or stylized, and may show minor components, attaching parts, or optional equipment, which are not used on each Cortez.

When ordering parts from your Cortez dealer, please specify the part number shown in the parts book, plus the complete serial. number of the Cortez for which the part is being ordered.

Several symbols are used in place of part numbers, these numbers are:

- A.R. "As Required" Order the number of parts required for the job at hand, as some jobs may require a greater or lessor amount.
- COMM. "Commercial" Parts so designated are available at any local agency supplying similar parts.
- NSS. "Not Sold Separately" This category includes parts which we do not recommend replacing; parts not normally stocked by the dealer or the central warehouse.

Reference - as applied to parts made of wood, a local cabinet maker should be employed for repair or replacement owing to the difficulty of matching the material and finish from stock. This term is also used to indicate an item listed elsewhere in the parts book, and for purposes of orientation.

\*\*\* "Not Carried in Stock" Such parts are seldom required and are rarely available as a separate item.

The Alphabetical Index below is a complete index for Clark Cortez Standard Replacement Parts.