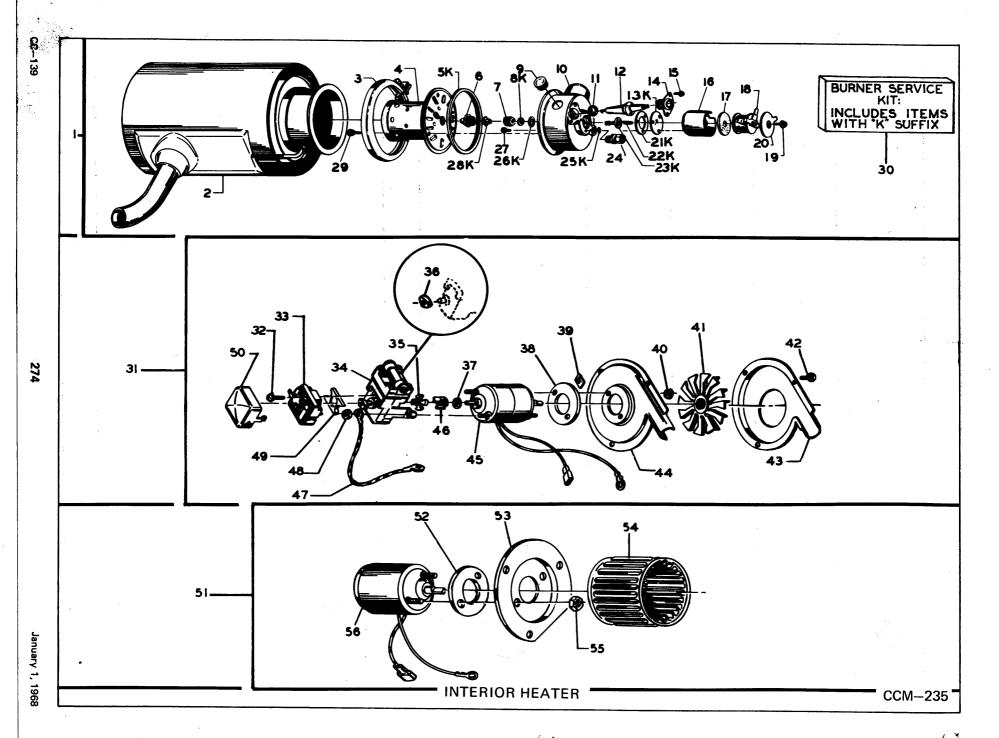

|          |                             |   |   | ·    |          |
|          |                                                        |          |                             |   |   |      |          |
|          |                                                        |          |                             |   |   |      | s        |
|          |                                                        |          |                             |   |   |      |          |
|          | <i>I</i>                                               |          |                             |   |   |      |          |
|          | ,-                                                     |          |                             | · |   |      |          |

CC-139

273

enuery 1



| CC-138                                    | INTERIOR HEATER (Use Illustration CCM-235)  DESCRIPTION                                                                                                                                                                                                                                                                                                                                                                                                                                                                                                                                                                                                                                                                                         | REQUIRED