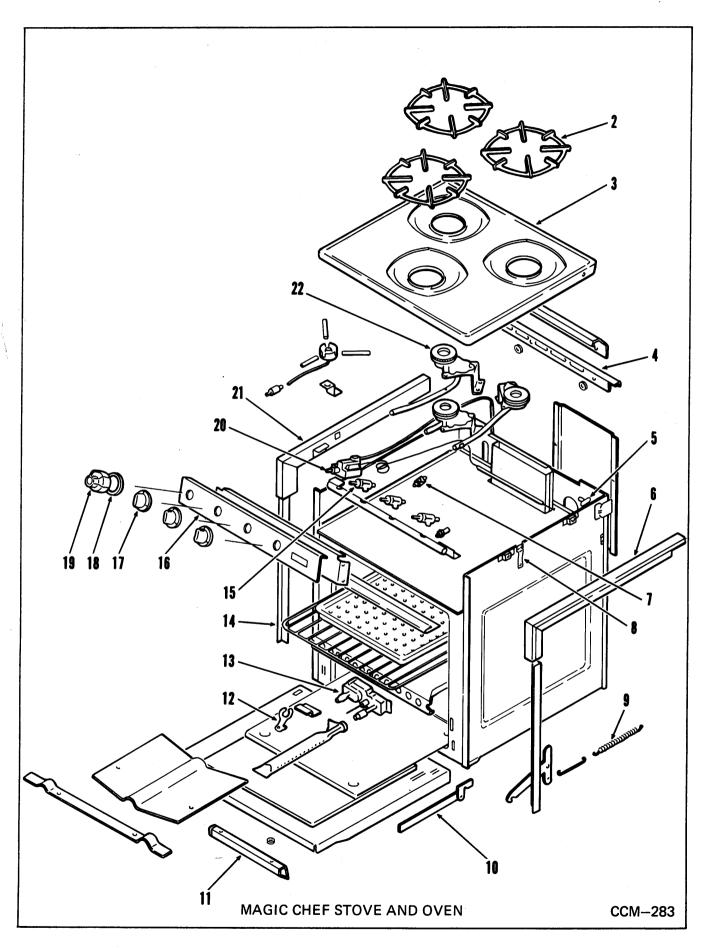

ven Burner Oven Pilot Automatic Oven Shut-Off Valve Oven Rack Broiler Pan Thermostat Dial Thermostat Bezel Valve Handle—Front Valve Handle—Rear Manifold Pipe Half Union and Nut Thermostat Seal Top Burner Valve Left Front Top Burner Assembly Main Top  **** PARTS NOT CARRIED IN STOCK | 131111111111111111111111111111111111111 | 336818<br>894148<br>894149<br>894150<br>894151<br>894152<br>894153<br>894154<br>894155<br>****<br>894156<br>894157<br>****<br>****<br>****<br>894158<br>894159<br>894160<br>894161<br>894162<br>894163<br>894164<br>894165<br>***<br>***<br>***<br>***<br>***<br>***<br>***<br>***<br>***<br>* |  |  | 1<br>2<br>3<br>4<br>5<br>6<br>7<br>8<br>9<br>10<br>11<br>12<br>13<br>14<br>15<br>16<br>17<br>18<br>19<br>20<br>21<br>22<br>23<br>24<br>25<br>26<br>27<br>28<br>29 |

CC-139

409



|                                                                                                                         | <u></u>                                                                                                                                                                                                                                                                                                                                                                                                                                                                                          | T                                           |