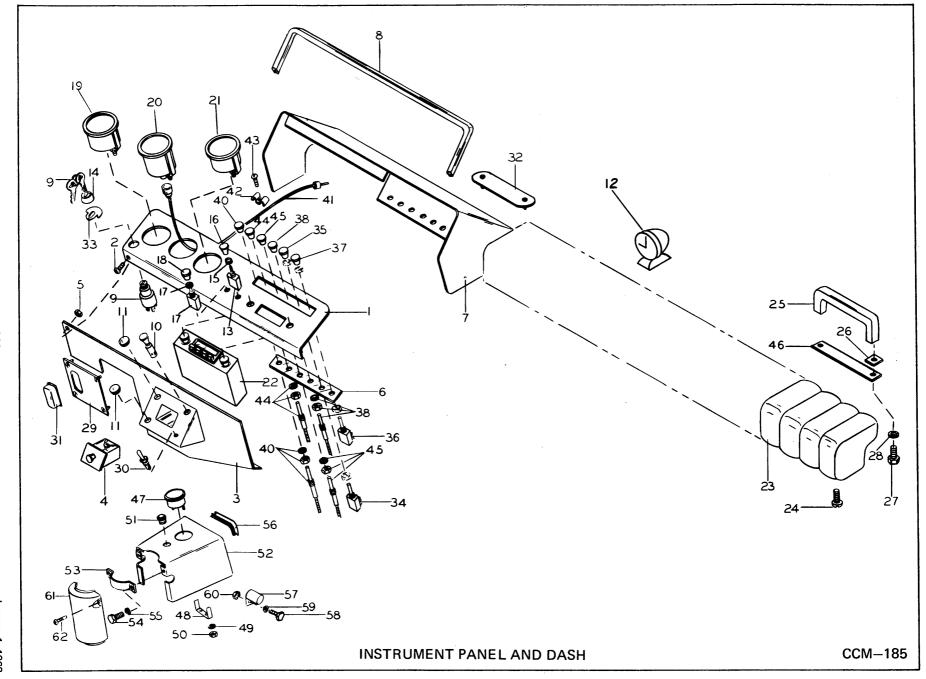

| Nut Instrument Panel Radio Kit Lower Panel Screw                                                                                                                                                                                                                                                                                                                                                                                                                                                                                                                                   | 3<br>1<br>1<br>20                         | 1D-04<br>337116<br>1616238<br>58G-606 |      |  | 30<br>31<br>32<br>33                                                          |

CC-139

January 1, 1968

107



CC-139

108

|                                                                                                          |