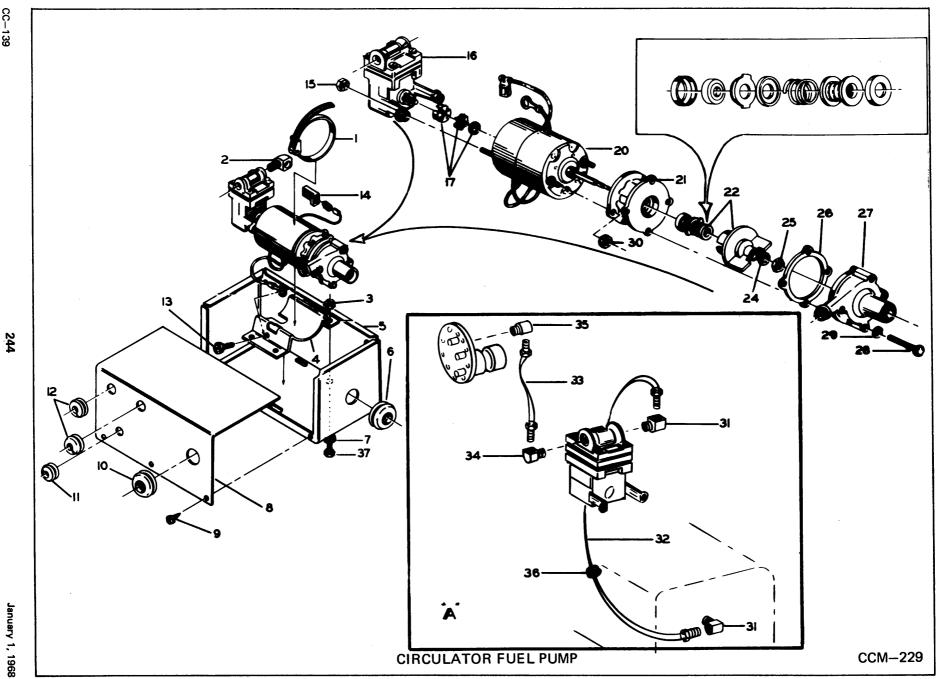

29<br>30                                                 | Pilot Tube Pilot Spud Wing Nut Thermostat                                                                                                                                                                                                                                                                                                                                                                                                                                         | 1 1 1 1                                   | 894970<br>N.S.S.<br>894971<br>19D-10<br>893942 |   |      |      | 26<br>27<br>28<br>29<br>30                                                                                                                      |

CC-139

243





CC-139

| CC-139              | ITEM                                                                                                                                                                                            | CIRCULATOR FUEL PUMP (Use Illustration CCM-229)  DESCRIPTION                                                                                                                                                                                                                     | REQUIRED                         | Serial No.<br>351-400