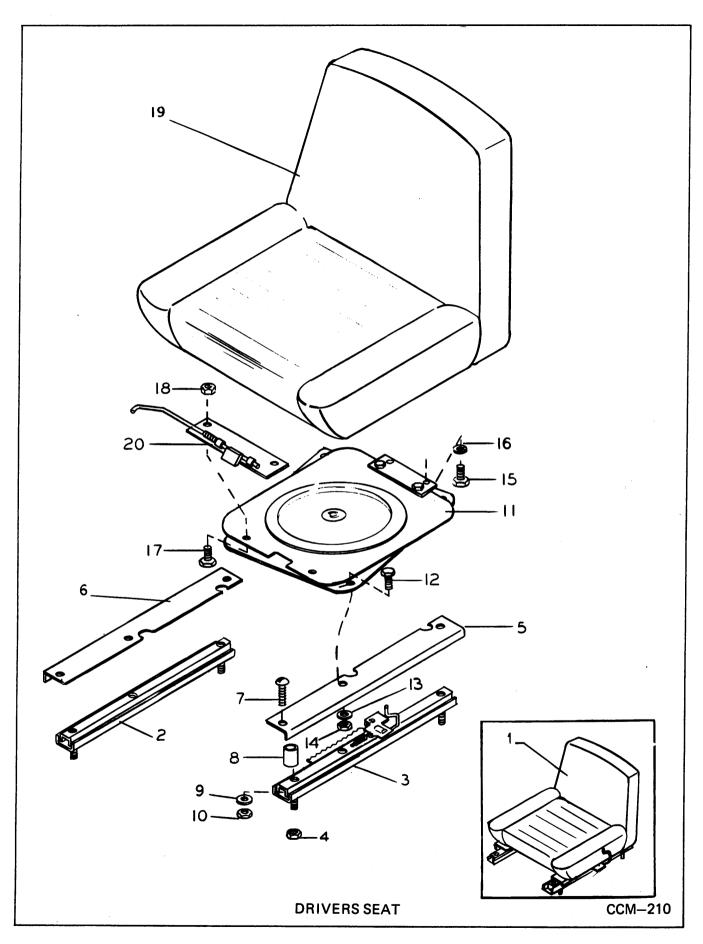

b Lens—Amber Lens—Red Lens—Clear Parking & Turn Light Assembly Lens Retainer Lens—Amber Lens Gasket Bulb Body (Ref: Item 36) Gasket Mounting Screw | 1 1 1 1 1 1 1 8 | 896826<br>898729<br>898728<br>898730<br>1671431<br>1010452<br>1010450<br>1010451<br>898732<br>N.S.S.<br>1010453<br>1697193 |   |  |  | 33<br>34<br>36<br>37<br>38<br>39<br>40<br>41<br>42<br>43 |
|                                                          |                                                                                                                                                       |                 |                                                                                                                            |   |  |  |                                                          |

CC-139

178



CC-139

180

| CC-139                                    | DRIVERS SEAT (Use Illustration CCM-210)  DESCRIPTION                                                                                                                                                                                                                                                                                                                                                                                                                                             | REQUIRED                                | Serial No.<br>1-350                                                                                                                                                                     | Serial No.<br>351-400