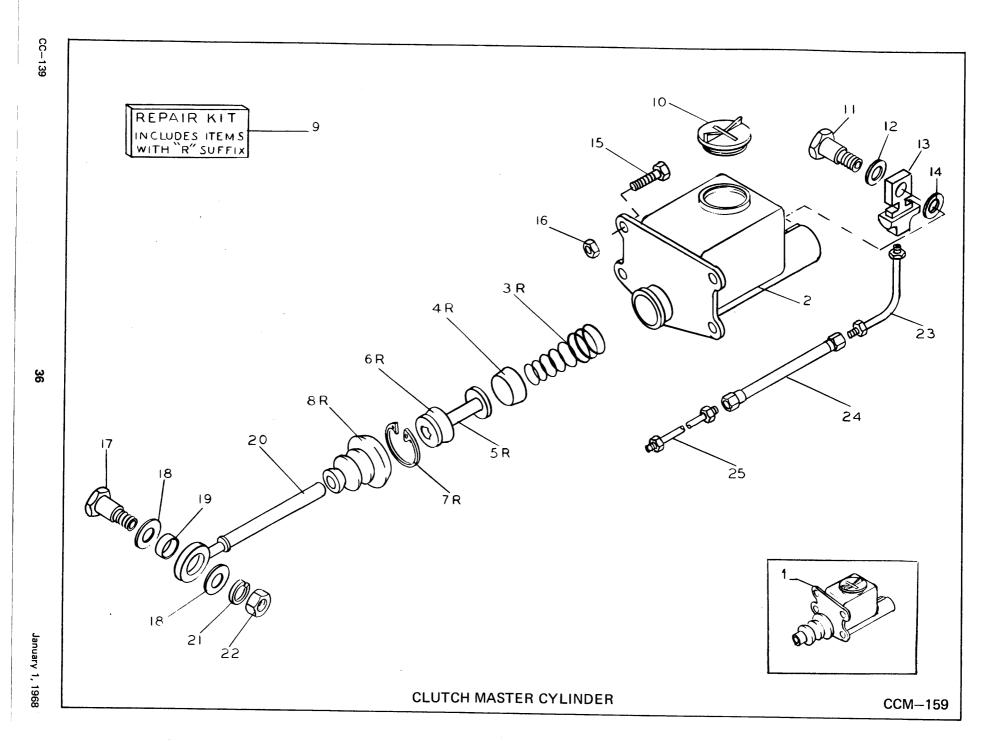

| 1                                     |                                                                                                                                                                                                                                                                                | 1D-05                                                                                   |                                |  |      | 38                                                                                                          |



| ဂို |  |
|-----|--|
| _   |  |
| ၽွ  |  |

| CC-139       | ITEM                                                                                                                                      | CLUTCH MASTER CYLINDER AND LINES<br>(Use Illustration CCM-159)                                                                                                                                                                                                                                                                                                                                                                                         | REQUIRE                                 |