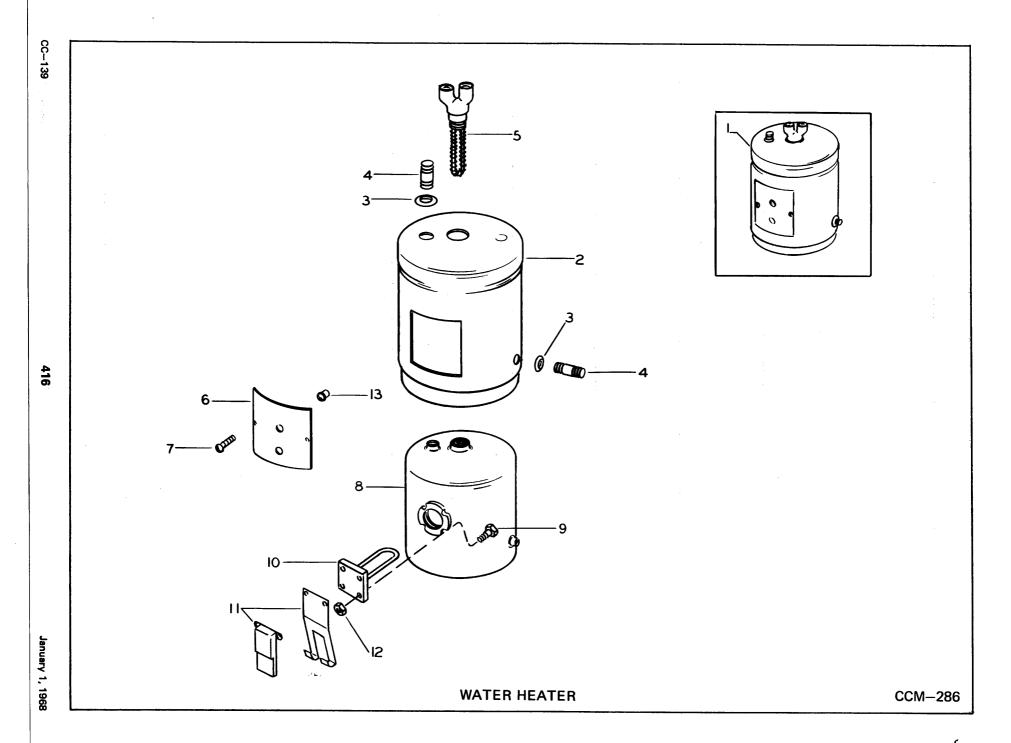

| REQUIRED                                       | Serial No.<br>351-400                                                                                       |  |      |   | ITEM                                             |
| Wary 1, 19                                                           | 415 January 1, 1968 | 2<br>3<br>4<br>5<br>6<br>7<br>8<br>9<br>10<br>11 | Water Heater Complete Heater Housing Grommet Nipple Heat Exchanger Cover Screw Tank Bolt Heating Element Thermostat w/Bracket | 1<br>2<br>2<br>1<br>1<br>8<br>1<br>4<br>1<br>1 | N.S.S.<br>894344<br>5K-420<br>894345<br>N.S.S.<br>18G-1012<br>894346<br>1C-616<br>894347<br>894348<br>1D-06 |  |      |   | 2<br>3<br>4<br>5<br>6<br>7<br>8<br>9<br>10<br>11 |



| ITEM                                                              | WATER HEATER (Use Illustration CCM-286)  DESCRIPTION                                                                                              | REQUIRED                                                      | Serial No.<br>501-2200                                                                       |  |  | ITEM                                                              |
|-------------------------------------------------------------------|---------------------------------------------------------------------------------------------------------------------------------------------------|---------------------------------------------------------------|------------------------------------------------------------------