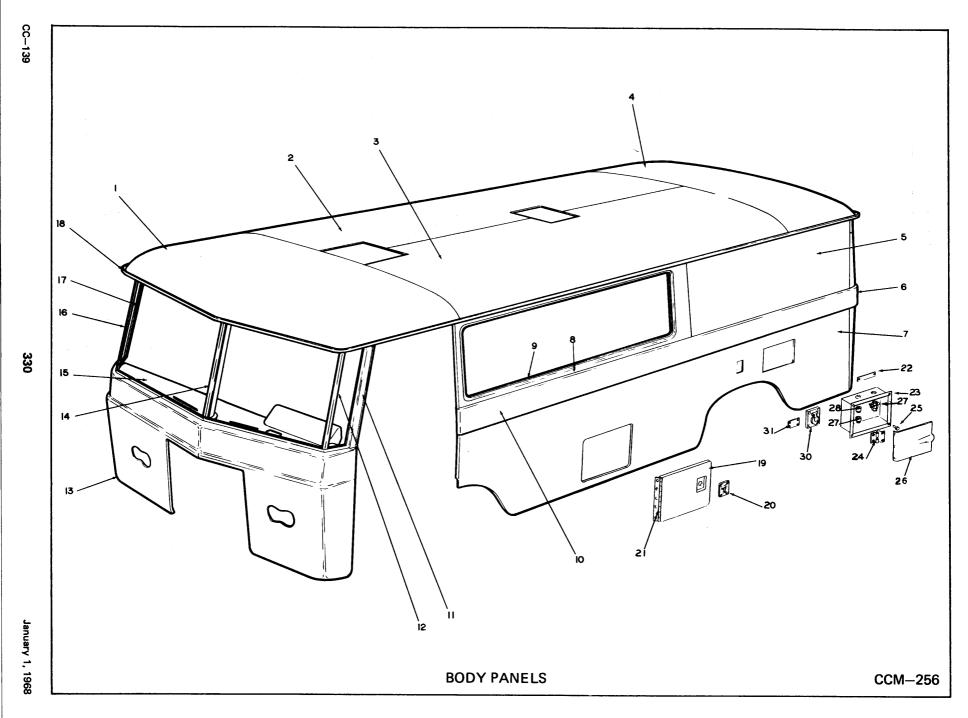

Extension Corner Panel Rear End Lower Panel—R.H. Rear End Belt Panel—R.H. Upper Rear Panel—R.H. Threshold Rear End Bottom Rail Support Rear Door Rear End Door Post—L.H. Rear End Lower Panel—L.H. Rear End Belt Panel—L.H. Rear End Belt Panel—L.H. Rear End Assembly Upper Louver Panel Screw Lower Louver Panel | 1<br>1<br>1<br>1<br>1<br>1<br>1<br>1<br>1<br>1<br>1<br>1<br>1<br>1<br>1<br>1<br>1<br>1<br>1 | 1698617 1698398 1667120 1633492 1634437 1698535 1698505 1698514 1667121 1667107 1667119 1698385 1698389 1698387 1698392 1667113 1667070 1667116 1667071 1698390 1698388 1698394 1698471 16681667108 1682616 1310353 1682617 | 1702697 |  |  | 1<br>2<br>3<br>4<br>5<br>6<br>7<br>8<br>9<br>10<br>11<br>12<br>13<br>14<br>15<br>16<br>17<br>18<br>19<br>20<br>21<br>22<br>23<br>24<br>25<br>26<br>27<br>28 |



| CC-139              | ITEM                                                                                                                                                                                                                                                                                                                                | BODY PANELS (Use Illustration CCM-256)  DESCRIPTION