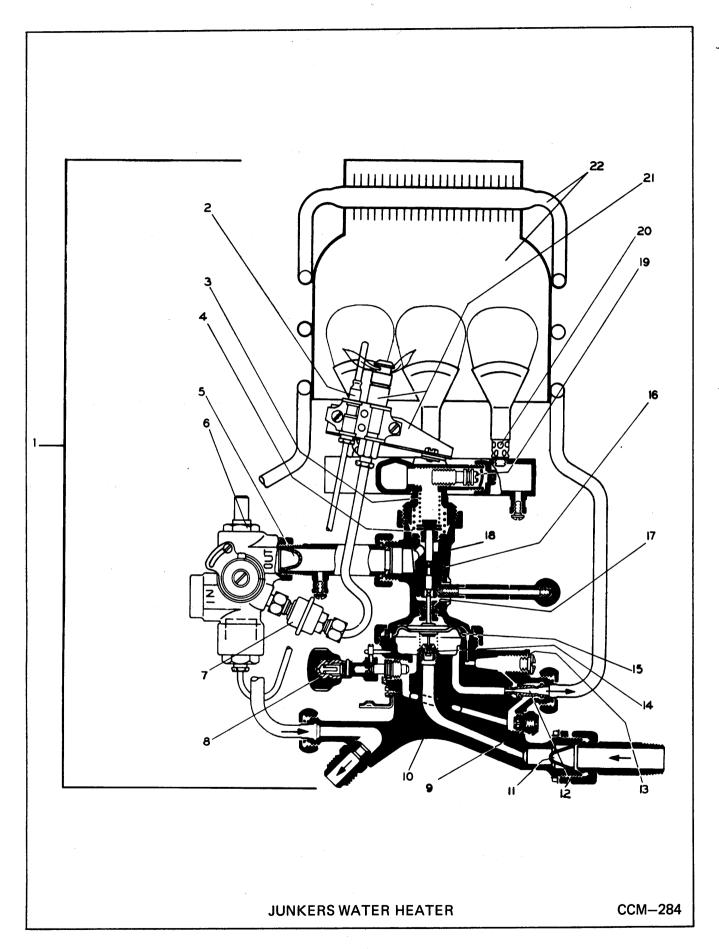

pring Hinge Assembly—Right Hinge Assembly—Left Oven Door Handle Automatic Oven Pilot Automatic Oven Shut-Off Valve Front Trim (Right or Left) Top Burner Valve Manifold Panel Valve Handle—Front Valve Handle—Rear Thermostat Bezel Thermostat Dial Thermostat Burner Box Trim—Left Burner Base and Cap Burner Base and Cap Burner Base and Cap | 1 3 1 1 1 1 1 2 1 1 1 1 2 3 1 1 2 1 1 1 3 3 | 1722104<br>894148<br>2090019<br>2090003<br>2090009<br>2090011<br>2090004<br>2090015<br>2090008<br>894156<br>894157<br>2090006<br>2090005<br>2090010<br>894166<br>2090002<br>2090013<br>2090014<br>894163<br>894162<br>2090016<br>2090012<br>2090017<br>2090018 |          |      |      | 1<br>2<br>3<br>4<br>5<br>6<br>7<br>8<br>9<br>10<br>11<br>12<br>13<br>14<br>15<br>16<br>17<br>18<br>19<br>20<br>21<br>22 |

C-13

411



CC-139

412

| CC-139 | ITEM                                                                                                         | JUNKERS WATER HEATER (Use Illustration CCM-284)  DESCRIPTION                                                                                                                                                                                                                                                                                                                                                                                               | REQUIRED                                | Serial No.<br>1-350<br>401-500                                                                                                                                         |  |  | I