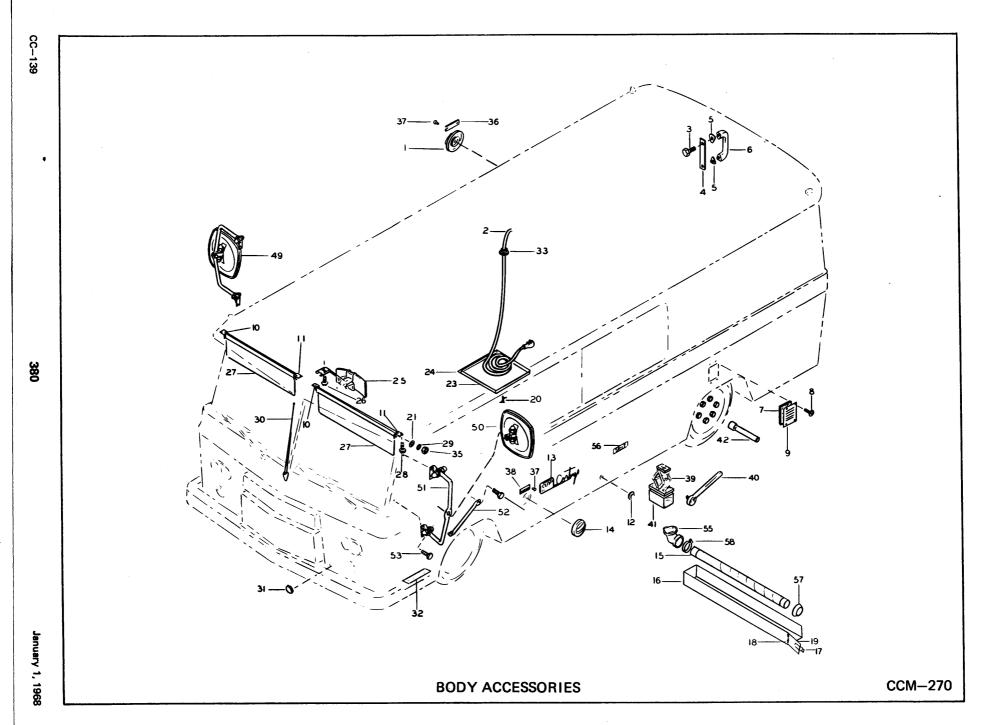

|                                                                                        |                                                                                                                                                                                                                                          |  |  |   |                                                                                                                                  |



| ITEM                                                                                                        | BODY ACCESSORIES (Use Illustration CCM-270)  DESCRIPTION