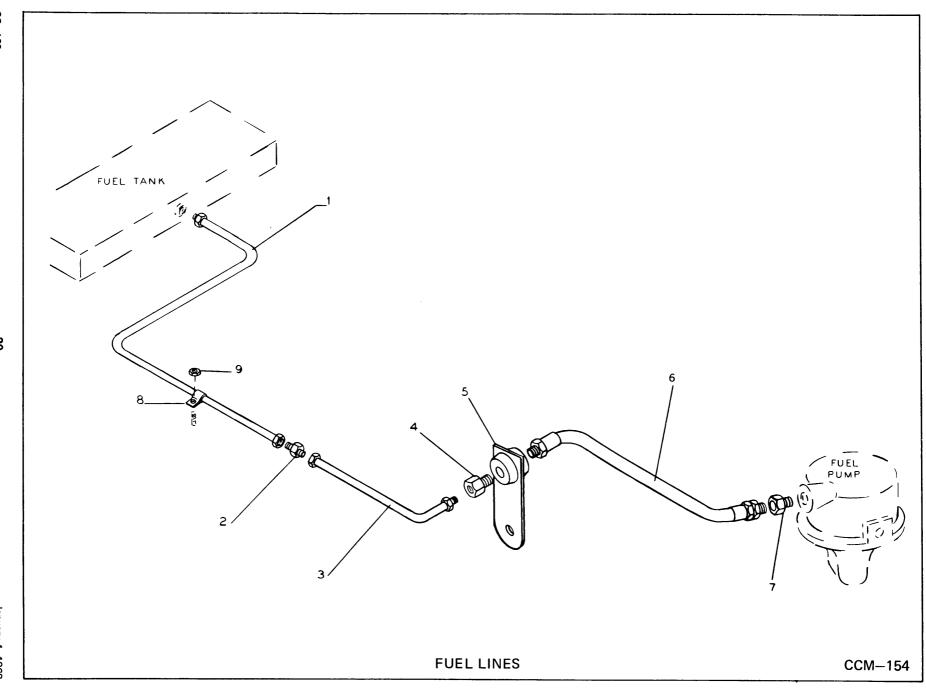

CC-139

20

| <b>—</b>                  | DESCRIPTION                                                                                                                             | REQUIRED                               | Serial No.<br>1-300                                                      | Serial No.<br>301-350 | Serial No.<br>351-500 | Serial No.<br>501-2200 |  | ITEM                                      |
|---------------------------|-----------------------------------------------------------------------------------------------------------------------------------------|----------------------------------------|--------------------------------------------------------------------------|-----------------------|-----------------------|------------------------|--|-------------------------------------------|
|                           | Tank to Pump Tube Assembly—Rear Union Tank to Pump Tube Assembly—Front Connector Adaptor Tank to Pump Hose Connector Fuel Line Clip Nut | 1<br>1<br>1<br>1<br>1<br>1<br>AR<br>AR | 337037<br>61F-3<br>337038<br>59F-3<br>601166<br>1303046<br>59F-3<br>5H-2 | 1699376               | 1305212<br>1D-04      | 337037                 |  | 1<br>2<br>3<br>4<br>5<br>6<br>7<br>8<br>9 |
| <b>21</b> January 1, 1968 |                                                                                                                                         |                                        |                                                                          |                       |                       |                        |  |                                           |