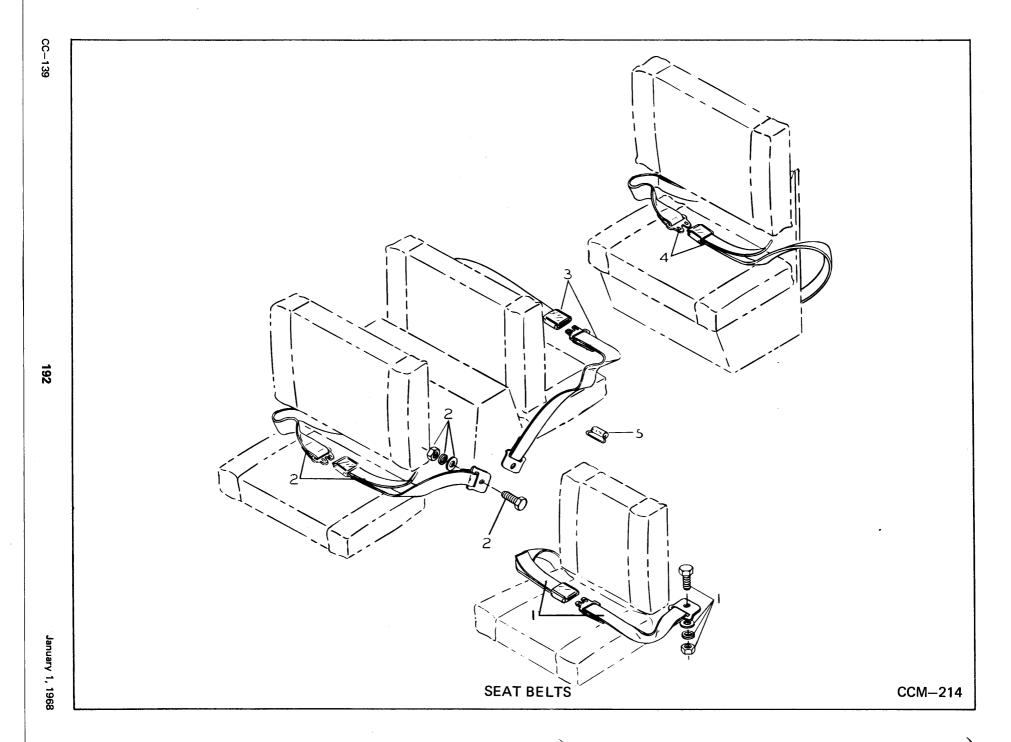

|                                                                                                                                                                                                                                                                                                            |                         |                                                                                                                                                                                                                                                               |                         |  |  |                                                                                                                                              |



| CC-139          | ITEM                  | SEAT BELTS<br>(Use Illustration CCM-214)                                                                                                                                   | REQUIRED                        | Serial No.                                          | Serial No.                                                              |  |  | ITEM                  |
|-----------------|-----------------------|----------------------------------------------------------------------------------------------------------------------------------------------------------------------------|---------------------------------|-----------------------------------------------------|-------------------------------------------------------------------------|--|--|-----