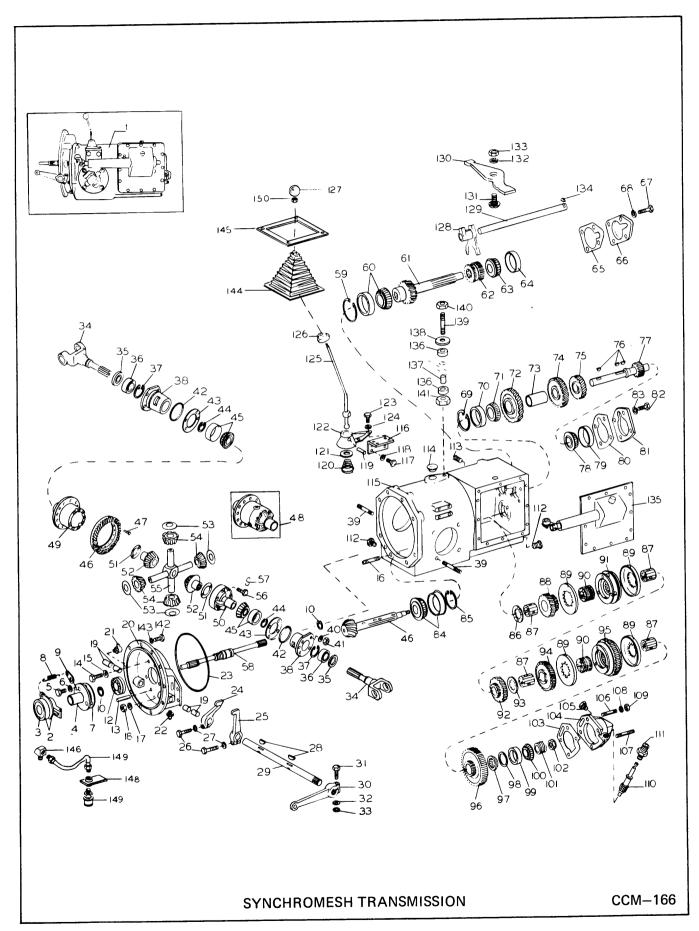

r Screw Bearing Retainer Screw Bearing Retainer Screw Lockwasher Woodruff Key Alternator Pulley Alternator Mounting Parts | 1<br>1<br>1<br>1<br>1<br>1<br>1<br>1<br>1<br>1<br>1<br>1<br>1<br>1<br>1<br>1<br>1<br>1<br>1 | 1634384<br>896863<br>896864<br>896865<br>896866<br>896867<br>896869<br>896870<br>896871<br>896872<br>896838<br>896873<br>896874<br>867847<br>896875<br>896876<br>859369<br>856373<br>25K-30112<br>N.S.S.<br>66G-1008<br>15E-10<br>5J-505<br>1634359<br>See Eng.<br>Access. |  |  | 1<br>2<br>3<br>4<br>5<br>6<br>7<br>8<br>9<br>10<br>11<br>12<br>13<br>14<br>15<br>16<br>17<br>18<br>20<br>21<br>22<br>23<br>24 |



| ス   |   |
|-----|---|
| _   | 7 |
| TEL | 1 |
|     |   |
| _   |   |
| し   | _ |
| ·   |   |
|     |   |
| ICI | _ |
| C   | • |
| 7   | 7 |
|     | _ |

| 1 |
|---|
|   |



| ITEM                                                                                                                                                                                                                          | 4-SPEED TRANSMISSION (Use Illustration CCM-166)  DESCRIPTION