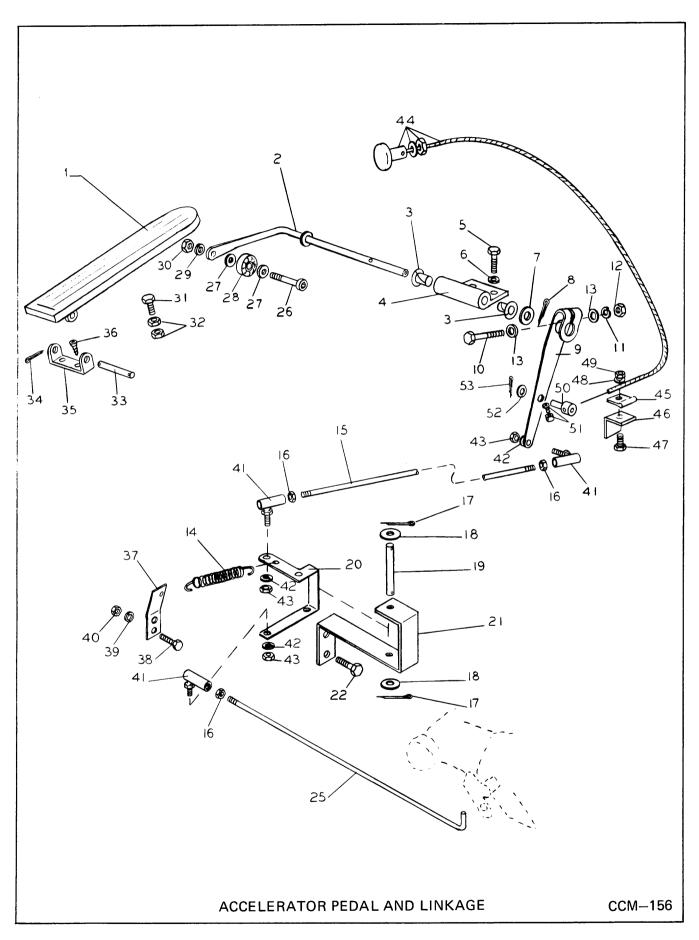

|                                                                                                                                                                                                                                                                                                                                                                  |      |                                        |                                           |                                                                                                                                                                                                                                                                                                                                                 |



| ITEM                                                                                                     | ACCELERATOR LINKAGE (CONT'D) (Use Illustration CCM-156)  DESCRIPTION                                                                                                                                                                                                                                                          | REQUIRED                                | Serial No.<br>101-350                                                                                                                                                                                                                                                       | Serial No.<br>351-905 | Serial No.<br>906-2200 |  | ITEM