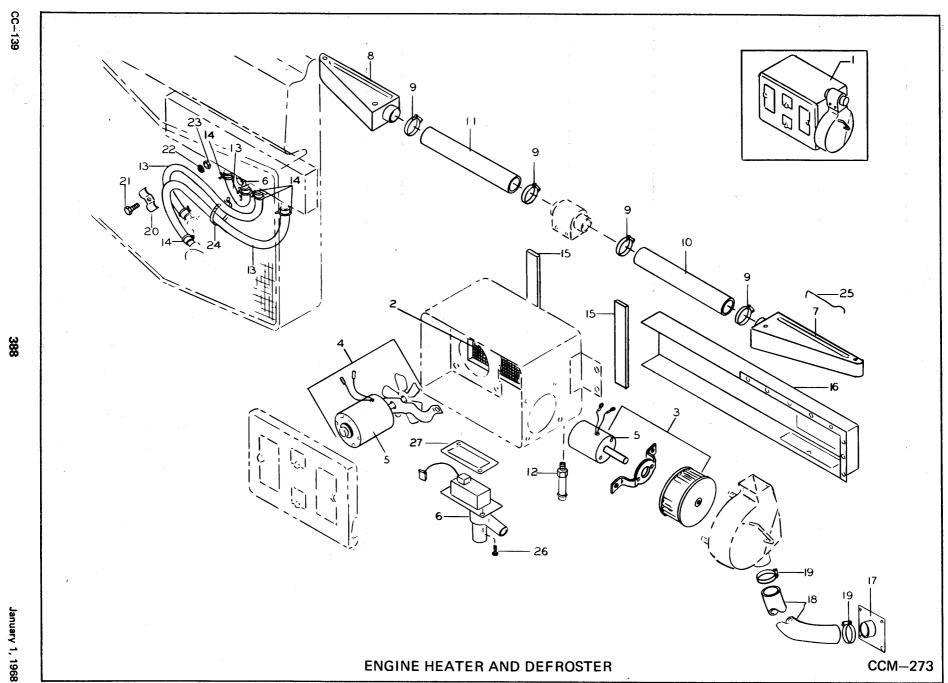

Water Shut-Off Valve Defroster Vent—R.H. Defroster Vent—L.H. Hose Clamp Defroster Hose—R.H. Defroster Hose—L.H. Water Connector Tube Water Hose Hose Clamp Seal Air Duct Assembly Louver Assembly Hose Hose Clamp Heater Hose to Oil Filler Tube Clamp Clamp Bolt Clamp Bolt Lockwasher Clamp Bolt Nut Rubber Clamp Strap | 1<br>1<br>1<br>1<br>1<br>1<br>1<br>2<br>1<br>1<br>1<br>1<br>1<br>2<br>1<br>1<br>1<br>1<br>1<br>1 | 1616236<br>893664<br>893665<br>893666<br>893667<br>337105<br>1616220<br>1616205<br>4H-48<br>337059<br>337045<br>666866<br>337117<br>17H-16<br>1616304<br>1616287<br>1616298<br>1616299<br>4H-48<br>726220<br>1C-410<br>4E-04<br>1D-04<br>694482 | 1649352<br>1649352<br>889287<br>889287<br>17H-15<br>1649355<br>4H-40 |  |  | 1 2 3 4 5 6 7 8 9 10 11 12 13 14 15 16 17 18 19 20 21 22 23 24 |



| CC-139          | ITEM                                                                    | ENGINE HEATER & DEFROSTER (Use Illustration CCM-273)  DESCRIPTION                                                                                                                                                                                                                                                                                                                                                                                                                        | REQUIRED                                                                                                                               | Serial No.<br>906-2200 | , |  |  | ITEM