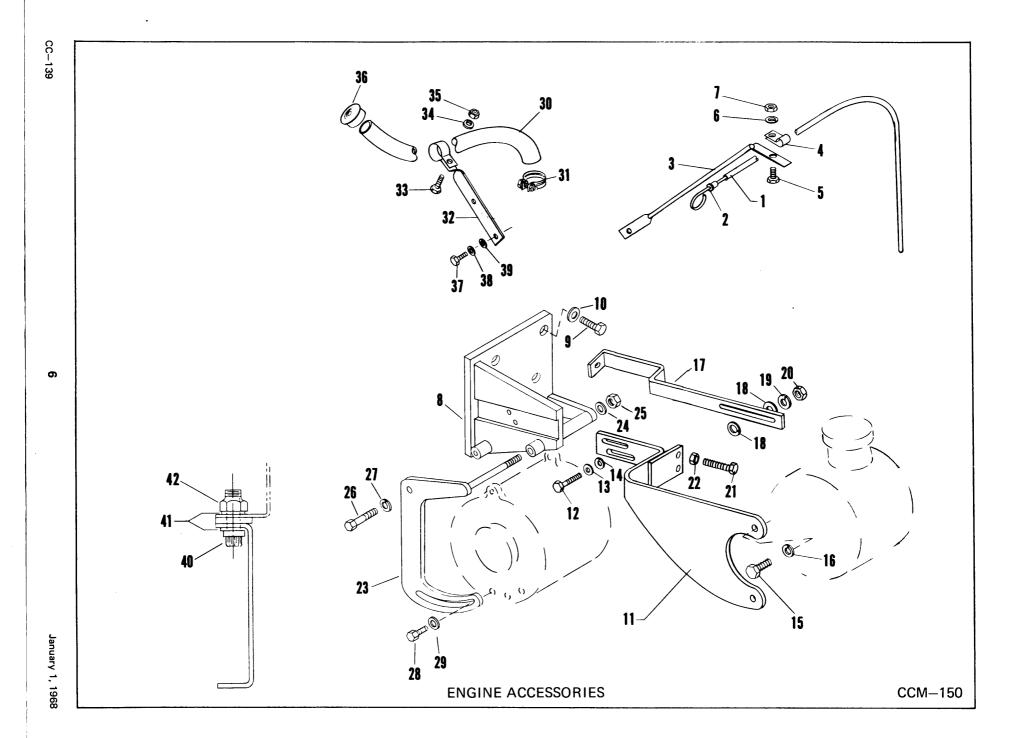

| CC-139            | ITEM                                                                                                                                                                                                                                                                                                        | ENGINE ACCESSORIES (Use Illustration CCM-150)  DESCRIPTION                                                                                                                                                                                                                                                                                                                                                                                                                                                                                                                                                                                                                                                                                                                                                                                                                                                                                                                                                                                                                                                                                                                                                                                                                                                                                                     | REQUIRED                                | Serial No.<br>1-350                                                                                                                                                                                                                                                                                                                                                                                    | Serial No.<br>351-400                                           |  |  | ITEM                                                                                                                                                                                                                                                                                                                    |
|-------------------|-------------------------------------------------------------------------------------------------------------------------------------------------------------------------------------------------------------------------------------------------------------------------------------------------------------|----------------------------------------------------------------------------------------------------------------------------------------------------------------------------------------------------------------------------------------------------------------------------------------------------------------------------------------------------------------------------------------------------------------------------------------------------------------------------------------------------------------------------------------------------------------------------------------------------------------------------------------------------------------------------------------------------------------------------------------------------------------------------------------------------------------------------------------------------------------------------------------------------------------------------------------------------------------------------------------------------------------------------------------------------------------------------------------------------------------------------------------------------------------------------------------------------------------------------------------------------------------------------------------------------------------------------------------------------------------|-----------------------------------------|--------------------------------------------------------------------------------------------------------------------------------------------------------------------------------------------------------------------------------------------------------------------------------------------------------------------------------------------------------------------------------------------------------|-----------------------------------------------------------------|--|--|-------------------------------------------------------------------------------------------------------------------------------------------------------------------------------------------------------------------------------------------------------------------------------------------------------------------------|
| 7 January 1, 1968 | 1<br>2<br>3<br>4<br>5<br>6<br>7<br>8<br>9<br>10<br>11<br>12<br>13<br>14<br>15<br>16<br>17<br>18<br>19<br>20<br>21<br>22<br>23<br>24<br>25<br>26<br>27<br>28<br>29<br>30<br>31<br>32<br>33<br>34<br>35<br>36<br>37<br>38<br>37<br>38<br>38<br>38<br>38<br>38<br>38<br>38<br>38<br>38<br>38<br>38<br>38<br>38 | Dipstick Dipstick Dipstick Strut Dipstick Tube Mounting Clip Dipstick Tube Mounting Clip Bolt Dipstick Tube Mounting Clip L.W. Dipstick Tube Mounting Clip L.W. Dipstick Tube Mounting Clip Nut Accessory Mounting Bracket Bracket Mounting Bolt—Short Bracket Mounting Bolt—Long Bracket Mounting Bolt Lockwasher Bracket Mounting Bolt Lockwasher Bracket Mounting Bolt Lockwasher Bracket Mounting Washer Steering Pump Mounting Bolt Steering Pump Mounting Bolt Steering Pump Mounting Washer Steering Pump Rear Mounting Washer Steering Pump Rear Mounting Washer Steering Pump Rear Mounting Nut Steering Pump Tension Bolt Steering Pump Tension Jam Nut Bracket, Alternator Mounting Bracket Mounting Washer Bracket Mounting Washer Bracket Mounting Nut Bracket Mounting Bolt Alternator Mounting Bolt Alternator Mounting Washer Oil Filler Tube Extension Oil Filler Tube Extension Oil Filler Tube Clamp Oil Filler Tube Clamp Oil Filler Tube Clap Brace Clamping Bolt Brace Clamping Bolt Brace Mounting Bolt | 1 1 1 1 1 1 1 1 1 1 1 1 1 1 1 1 1 1 1 1 | 337001<br>1659547<br>337002<br>6H-10<br>1C-410<br>4E-04<br>1D-04<br>1628302<br>1C-720<br>1C-724<br>4E-07<br>1628307<br>1C-612<br>4E-06<br>664423<br>1C-616<br>4E-06<br>337166<br>664423<br>4E-06<br>1D-06<br>13G-628<br>7D-06<br>1631342<br>664404<br>45D-07<br>1C-512<br>4E-05<br>1C-616<br>664403<br>1616202<br>20H-9<br>1613209<br>1C-514<br>4E-05<br>1D-05<br>1616213<br>1C-612<br>4E-06<br>664423 | 1634362<br>Not Used<br>Not Used<br>1C-724<br>1634372<br>1634375 |  |  | 1<br>2<br>3<br>4<br>5<br>6<br>7<br>8<br>9<br>10<br>11<br>12<br>13<br>14<br>15<br>16<br>17<br>18<br>19<br>20<br>21<br>22<br>23<br>24<br>25<br>26<br>27<br>28<br>29<br>30<br>31<br>32<br>33<br>34<br>35<br>36<br>37<br>38<br>38<br>39<br>39<br>30<br>30<br>30<br>30<br>30<br>30<br>30<br>30<br>30<br>30<br>30<br>30<br>30 |

ITEM

| 0               |                                  |                                                                                                                                                                                                                       |                        |                                                             |                       |   | <br> |
|-----------------|----------------------------------|-----------------------------------------------------------------------------------------------------------------------------------------------------------------------------------------------------------------------|------------------------|-------------------------------------------------------------|-----------------------|---|------|
| CC-139          | ITEM                             | ENGINE ACCESSORIES (CONT'D)<br>(Use Illustration CCM-150)                                                                                                                                                             | REQUIRED               | Serial No.<br>1-350                                         | Serial No.<br>351-400 | • |      |
|                 |                                  | DESCRIPTION                                                                                                                                                                                                           | D                      | . 330                                                       | 331 100               |   |      |
|                 | 40<br>41<br>42<br>43<br>44<br>45 | Bolt Body Frame to Engine Frame Nut Body Frame to Engine Frame Washer Body Frame to Engine Frame Shim Body Frame to Engine Frame Stop Alternator Adjuster (Not Shown) Boot Battery Terminal on Alternator (Not Shown) | 6<br>12<br>6<br>1<br>1 | 72-1028<br>45D-10<br>944143<br>1300591<br>1638349<br>521811 | Not Used<br>Not Used  |   |      |
| <b>&amp;</b>    |                                  |                                                                                                                                                                                                                       |                        |                                                             |                       |   |      |
|                 |                                  |                                                                                                                                                                                                                       |                        |                                                             |                       |   |      |
| January 1, 1968 |                                  |                                                                                                                                                                                                                       |                        |                                                             |                       |   |      |