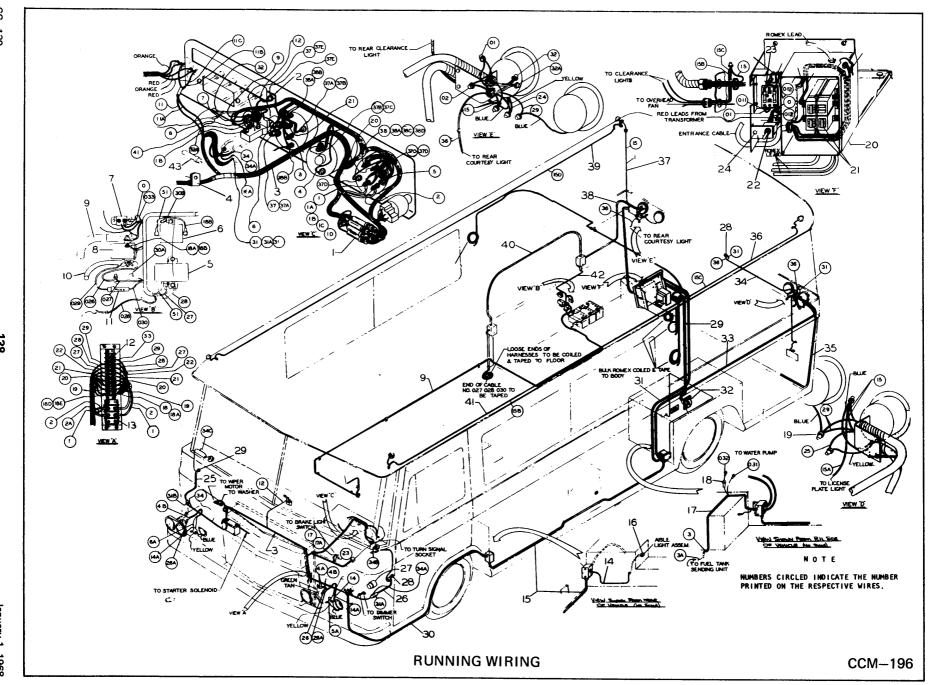

-------|------------------------------------------------------------------------|-------------------------------------------------------------------------------------------------------------------------------------------------------------------|--|--|----------------|
| 1<br>2<br>3<br>4<br>5<br>6<br>7<br>8<br>9 | Receptacle Cover Plate Screw Dome Light Assembly Bulb Bathroom and Dome Light Bulb Receptacle Cover Plate Water Pump Wiring Harness Water Pump Switch Furnace Wire Switch, Rear Light and Kitchen Fan Connectors | 3<br>3<br>3<br>10<br>10<br>4<br>4<br>1<br>1<br>1<br>1<br>AR<br>2<br>24 | 1616378<br>1616376<br>1616377<br>57G-606<br>1669455<br>1638383<br>1624822<br>506475<br>1616376<br>1673349<br>1672116<br>16733697<br>1675282<br>1699314<br>1629063 |  |  | 1 2 3 4 567889 |

CC-139

137



| ITEM     | RUNNING WIRING (Use Illustration CCM-196)  DESCRIPTION     | REQUIRED | Serial No.<br>351-400 |      |   |   |          |   | ITEM |
|----------|------------------------------------------------------------|----------|-----------------------|------|---|---|----------|---|------|
| 1        | Fuse—14 Amp                                                | 8        | 661556                |      |   |   |          |   |      |
| 2        | Bulb—Instrument Panel                                      | 9        | 733626                |      |   |   |          |   | 1 2  |
| 3        | Wiring Harness—Front End                                   | 1        | 1634467               |      |   |   |          |   | 3    |
| 4        | Harness Clip