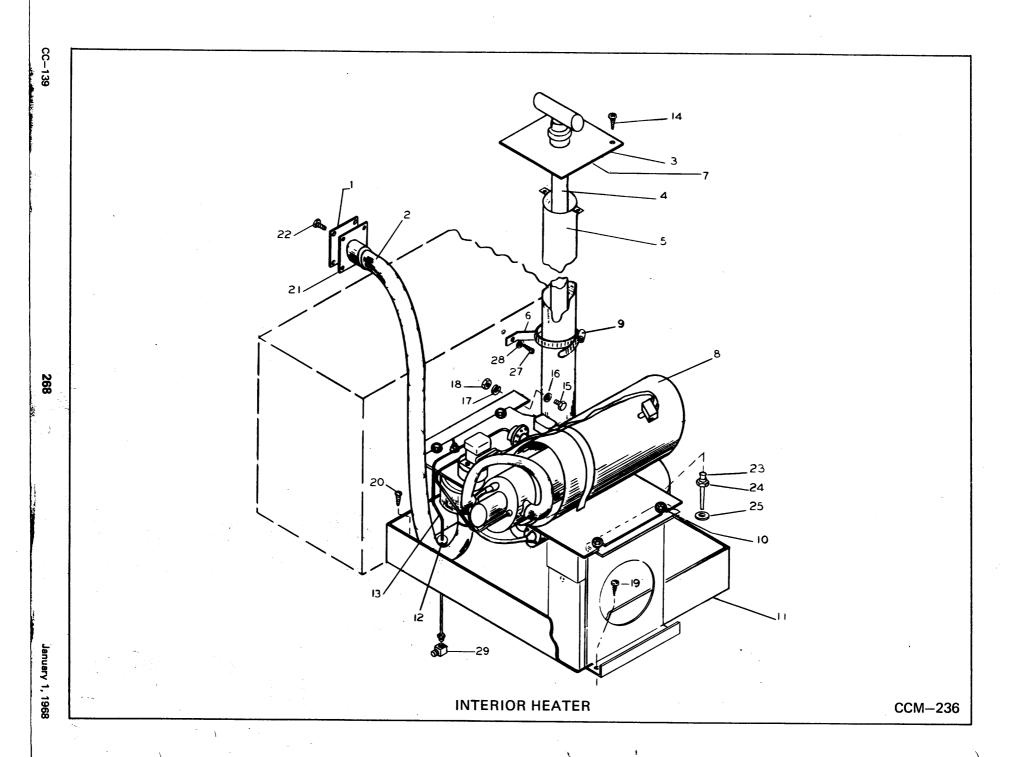

anuary 1, 1968 |                                                                                                                |                                                                                                                                                                                                                                                                                   |                                                                              |                                                                                                                                                                                             | · |  |   |                                                                                                                |



| COI         |  |
|-------------|--|
| 7           |  |
| EZ          |  |
| DIV         |  |
| <b>ISIC</b> |  |
| ž           |  |

| 1 Air Intake Louver | CC-139              | ITEM                                                                                                                                             | INTERIOR HEATER (Use Illustration CCM-236)  DESCRIPTION