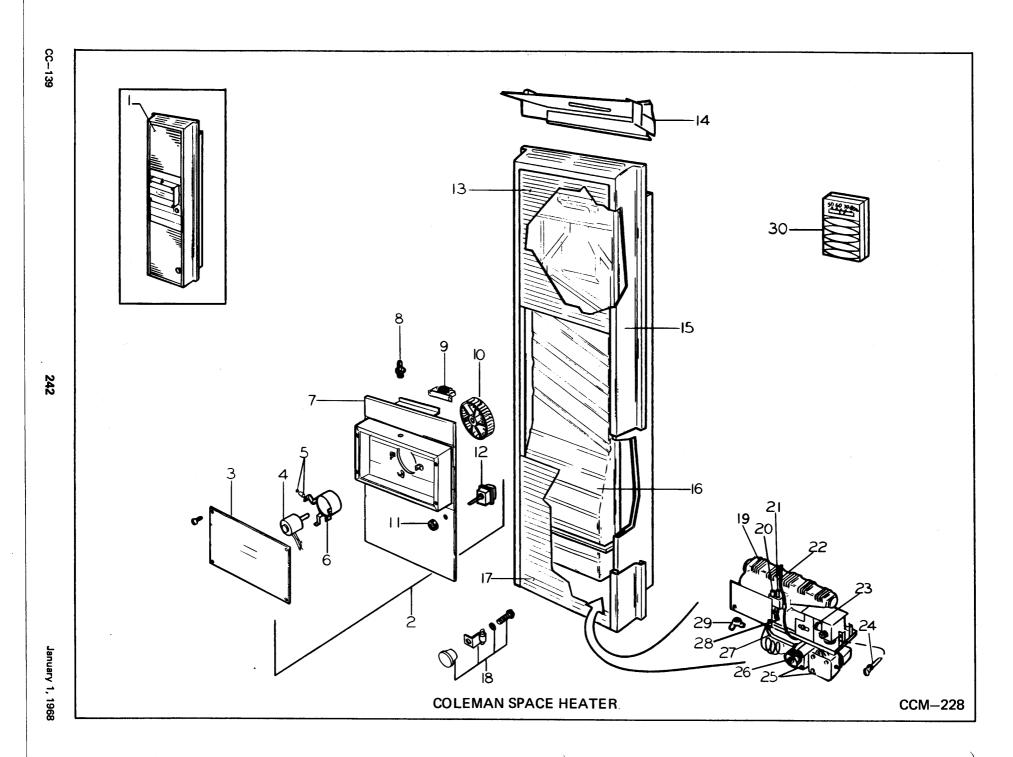

r>29<br>30                                                 | Pilot Tube Pilot Spud Wing Nut Thermostat                                                                                                                                                                                                                                                                                                                                                                                                                                         | 1 1 1 1                                   | 894970<br>N.S.S.<br>894971<br>19D-10<br>893942 |   |      |      | 26<br>27<br>28<br>29<br>30                                                                                                                      |

CC-139

243





CC-139

| CC-139              | ITEM                                                                                                                                                                                            | CIRCULATOR FUEL PUMP (Use Illustration CCM-229)  DESCRIPTION                                                                                                                                                                                                                     | REQUIRED                         | Serial No.<br>351-400