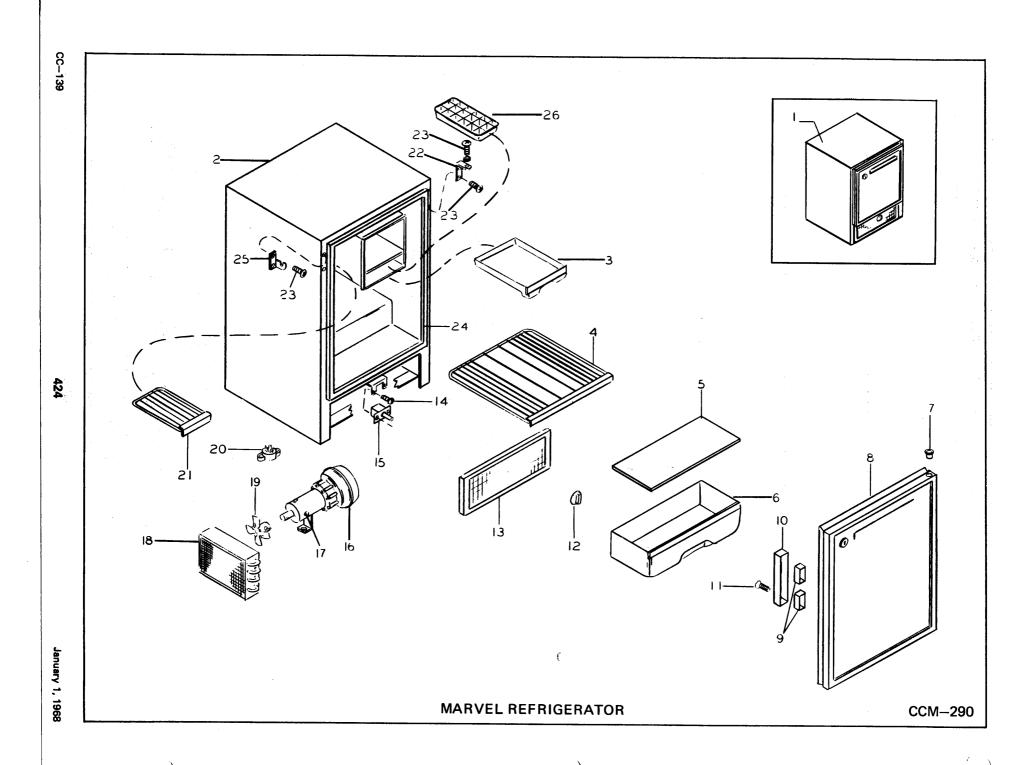

Ferrule Nut Flintstone Wheel Clip Clip Clip Shutter Complete | 1211212 1111111111111111111111111111111 | 1628300<br>894114<br>894115<br>894116<br>894117<br>894118<br>894119<br>Not Used<br>COMM.<br>COMM.<br>51D-10J<br>894120<br>894121<br>894121<br>894135<br>894136<br>894137<br>894138<br>894138<br>894138<br>894139<br>894130<br>894131<br>***<br>***<br>***<br>***<br>***<br>***<br>***<br>***<br>*** | Not Used Not Used Not Used Not Used | ARTS NOT CA | RRIED IN STO | CK | 1<br>2<br>3<br>4<br>5<br>6<br>7<br>8<br>9<br>10<br>11<br>12<br>13<br>14<br>15<br>16<br>17<br>18<br>19<br>20<br>21<br>22<br>23<br>24<br>25<br>26<br>27<br>28<br>29<br>30<br>31<br>33<br>34<br>35<br>36<br>37<br>38<br>38<br>39<br>30<br>30<br>31<br>31<br>31<br>31<br>31<br>31<br>31<br>31<br>31<br>31<br>31<br>31<br>31 |

CC-139

423



| _            |
|--------------|
| 0            |
| 0            |
| X            |
| H            |
| H            |
| EZ           |
| D            |
| <u> </u>     |
|              |
|              |
| S            |
|              |
| $\mathbf{O}$ |
| Z            |
|              |

|                                                                                                                                                 |