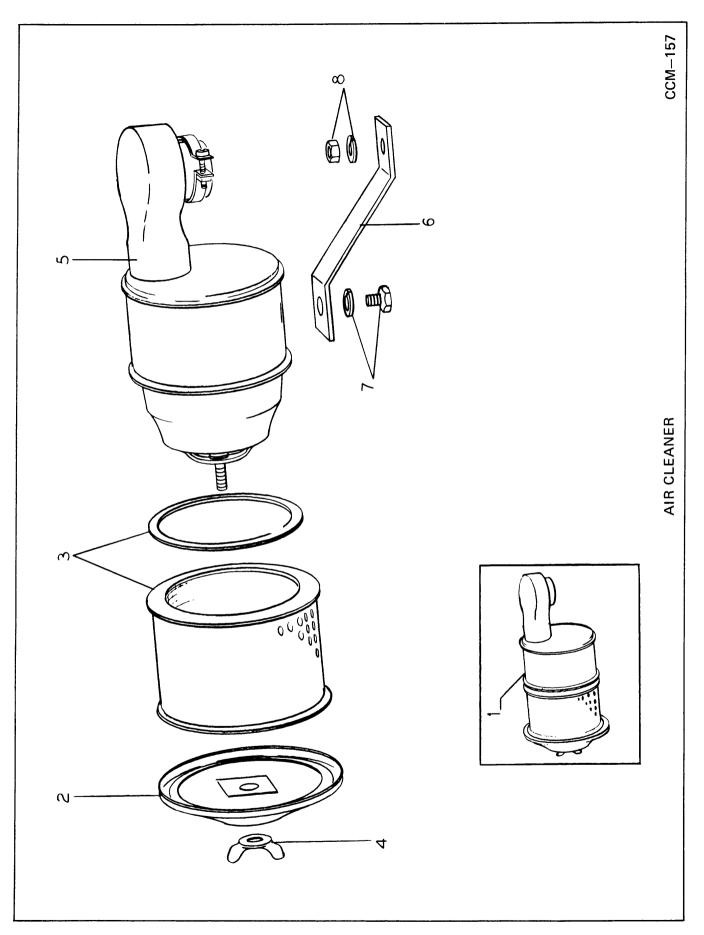

---------|-------------------------------------------------------------------------------------------------------------------------------|------------------------|--|--|----------------------------------------------------------------------------|
| 41<br>42<br>43<br>44<br>45<br>46<br>47<br>48<br>49<br>50<br>51<br>52<br>53 | Linkage Ball Joint Lockwasher Linkage Ball Joint Nut Throttle Cable Cable Clip Cable Clip Angle Cable Clip Bolt Cable Clip Lockwasher Cable Clip Nut Swivel Stop Nut Washer Cotter | 3<br>3<br>1<br>1<br>1<br>1<br>1<br>1<br>1 | 1301359<br>17E-10<br>14D-10<br>1629101<br>6H-1<br>624532<br>2C-508<br>4E-05<br>2D-05<br>351131<br>1630614<br>743130<br>1F-308 | 1638343                |  |  | 41<br>42<br>43<br>44<br>45<br>46<br>47<br>48<br>49<br>50<br>51<br>52<br>53 |

CC-139

30



| <b>33</b> January 1, 1968 |                                                                                                                                                                                                                                                         | CC-139                                              |
|---------------------------|---------------------------------------------------------------------------------------------------------------------------------------------------------------------------------------------------------------------------------------------------------|-----------------------------------------------------|
|                           | 1<br>2<br>3<br>4<br>5<br>6<br>7