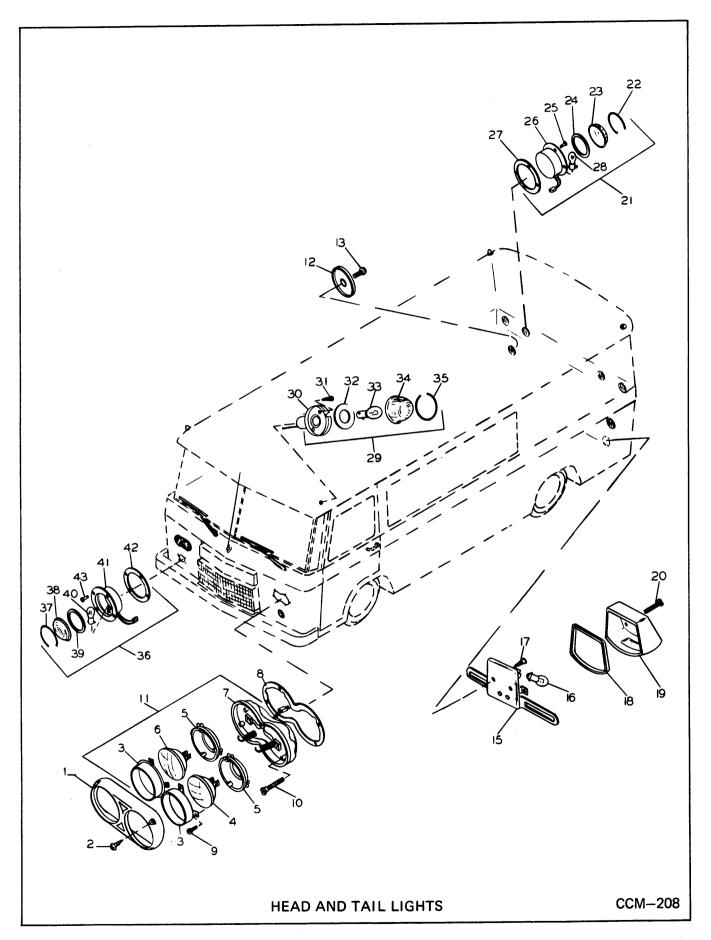

--------------------------------------------|
| 41<br>42<br>43<br>44<br>45<br>46<br>47<br>48<br>49<br>50<br>51<br>52<br>53<br>54<br>55<br>56<br>57<br>58 | Fuse Feed Thru Insulator Nut Feed Thru Insulator Lockwasher Battery Connecting Cable Feed Thru Insulator Kit Battery Cable—Positive Battery Cable—Ground Cable Clamp—Screw Cable Clamp—Single Cable Clamp—Double Union Tube Assembly Tee Elbow Tube Assembly Tube Assembly Sumper Screw | 1 2 2 1 1 1 1 9 7 2 1 1 1 1 2 2 2 | 1680398<br>7D-05<br>9E-05<br>1644313<br>893225<br>1644317<br>1644318<br>61G-0508<br>30H-45<br>31H-41<br>40F-7<br>1638393<br>1620393<br>1673636<br>1638392<br>1638391<br>1638392<br>1634329<br>65G-808 |  |  | 41<br>42<br>43<br>44<br>45<br>46<br>47<br>48<br>49<br>50<br>51<br>52<br>53<br>54<br>55<br>56<br>57<br>58 |

CC-139

170



172

| CC-139   | ITEM                                                                                   | HEAD & TAIL LIGHTS (Use Illustration CCM-208)  DESCRIPTION