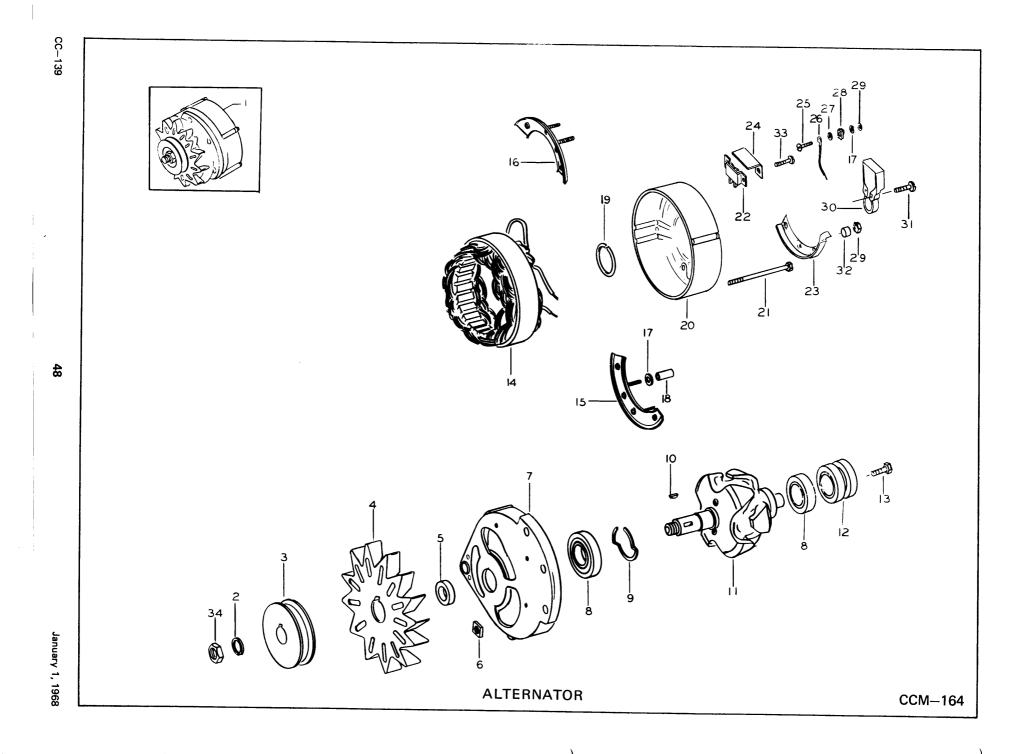

t Bearing Drive End Head Assembly (Incl. Items 15, 20 & 21) Rotor Shaft Spacer Armature Shaft Nut Armature Shaft Lockwasher Bearing Seal "O" Ring Bearing Retainer Bearing Retainer Screw Bearing Retainer Screw Bearing Retainer Screw Lockwasher Woodruff Key Alternator Pulley Alternator Mounting Parts | 1<br>1<br>1<br>1<br>1<br>1<br>1<br>1<br>1<br>1<br>1<br>1<br>1<br>1<br>1<br>1<br>1<br>1<br>1 | 1634384<br>896863<br>896864<br>896865<br>896866<br>896867<br>896869<br>896870<br>896871<br>896872<br>896838<br>896873<br>896874<br>867847<br>896875<br>896876<br>859369<br>856373<br>25K-30112<br>N.S.S.<br>66G-1008<br>15E-10<br>5J-505<br>1634359<br>See Eng.<br>Access. |  |  | 1<br>2<br>3<br>4<br>5<br>6<br>7<br>8<br>9<br>10<br>11<br>12<br>13<br>14<br>15<br>16<br>17<br>18<br>20<br>21<br>22<br>23<br>24 |



| ス   |   |
|-----|---|
| _   | 7 |
| TEL | 1 |
|     |   |
| _   |   |
| し   | _ |
| ·   |   |
|     |   |
| ICI | _ |
| C   | • |
| 7   | 7 |
|     | _ |

| 1 |
|---|
|   |



| ITEM                                                                                                                                                                                                                          | 4-SPEED TRANSMISSION (Use Illustration CCM-166)  DESCRIPTION