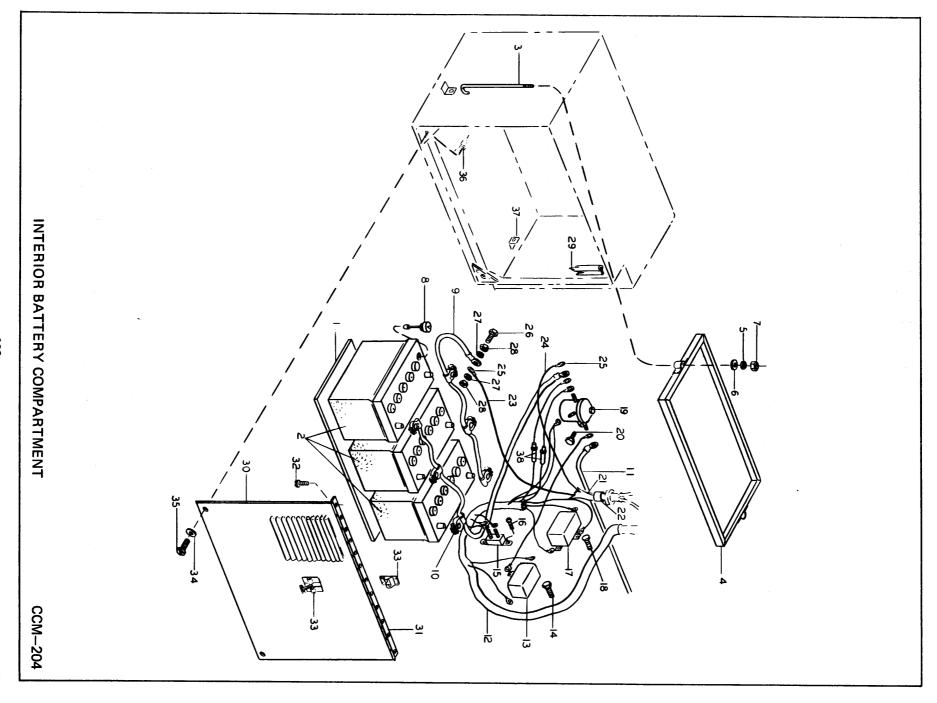

| 1                                              |                                                                                                                                                                                                                                                                                                                                                            |         |      | <br>l |                                                                                                                                                                                                                                                             |



| CC-139                     | ITEM                                                                                                       | INTERIOR BATTERY COMPARTMENT (Use Illustration CCM-204)  DESCRIPTION