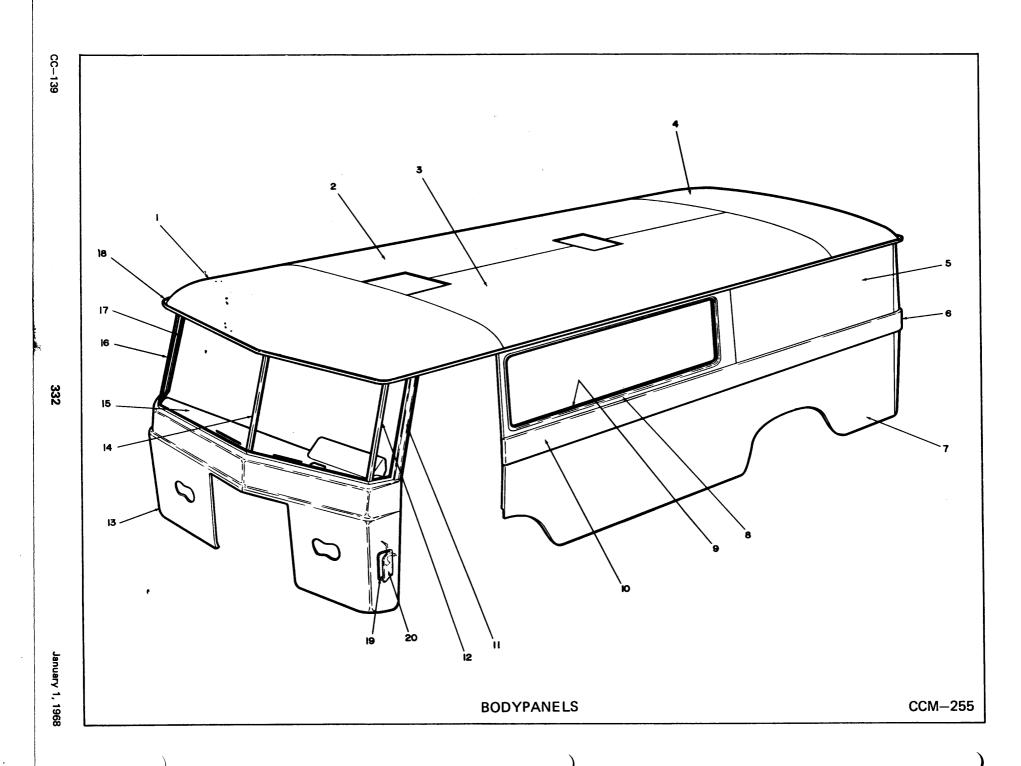

. Compartment Door Assembly L. P. G. Door Latch L. P. G. Door Hinge Water Name Plate Water Filler Box Door Hinge Door Bumper (Rubber) Water Filler Door Inlet Hose Fitting Nipple Vent Cap (Aerator) Weather Proof Receptacle 110-125 Volt Caution Plate Horse Collar Reinforcement—R.H. (Not Shown) Horse Collar Reinforcement—L.H. (Not Shown) | 1 1 1 1 2 1 1 1 1 1 1 1 1 1 1 1 3 1 1 1 1 | 1698393<br>1698465<br>1698464<br>1698401<br>1698511<br>1698385<br>1633446<br>1698504<br>1698537<br>1698587<br>1698592<br>1698341<br>1698595<br>1667070<br>1698446<br>1634319<br>1634324<br>1634301<br>1620303<br>1634439<br>1620318<br>1634448<br>1698666<br>1634210<br>1634211<br>1634209<br>1634462<br>1616337<br>1667178 |  |  | 1 2 3 4 5 6 7 8 9 10 11 12 13 14 15 16 17 18 19 20 21 22 23 24 25 26 27 28 29 30 31 32 33 |



| January 1, 1968                                                                         | 333                                                                                                                                                                                                                                                                                                                                                                                                                                                                                          | CC-139                                              |
|-----------------------------------------------------------------------------------------|----------------------------------------------------------------------------------