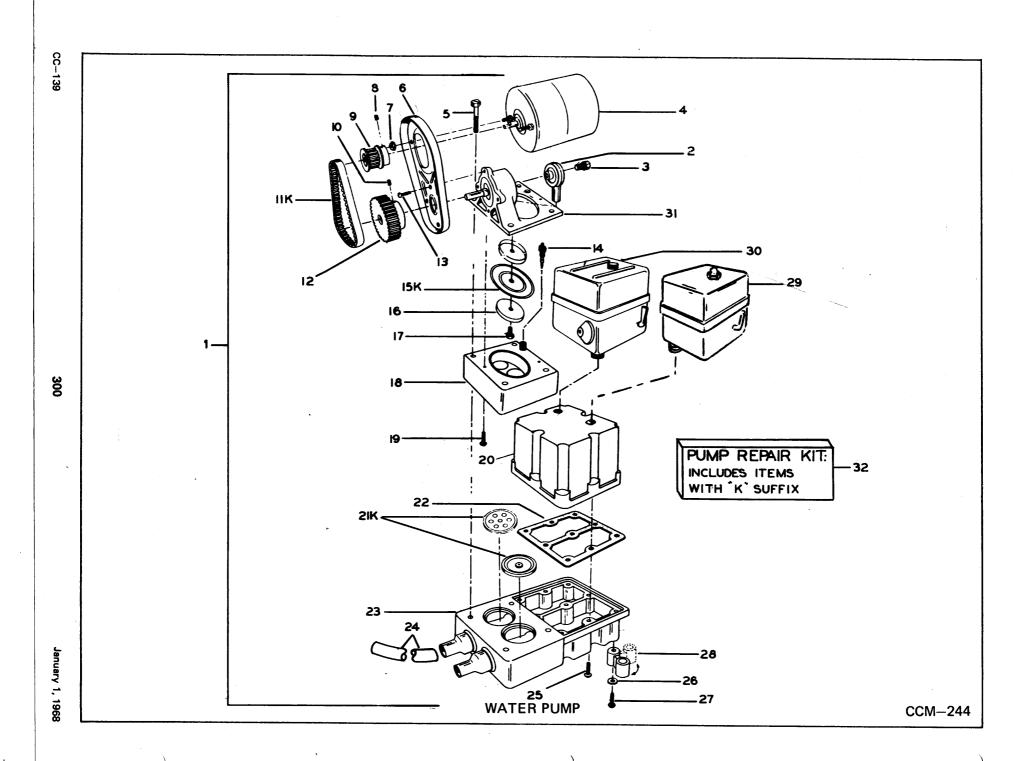

Service Service Service Service Service Service Service Service Service Service Service Service Service Service Service Service Service Service Service Service Service Service Service Service Service Service Service Service Service Service Service Service Service Service Service Service Service Service Service Service Service Service Service Service Service Service Service Service Service Service Service Service Service Service Service Service Service Service Service Service Service Service Service Service Service Service Service Service Service Service Service Service Service Service Service Service Service Service Service |  |  | 1<br>2<br>3<br>4<br>5<br>6<br>7<br>8<br>9<br>10<br>11<br>12<br>13<br>14<br>15<br>16<br>17<br>18<br>19<br>20<br>21<br>22<br>23<br>24<br>25<br>26 |

CC-139

299



| CC-139              |                                                                                                                                                                                                                                                       |                                                                                                                                                                                                                                                                                                                                                                                                                                                                                         | æ                                       |