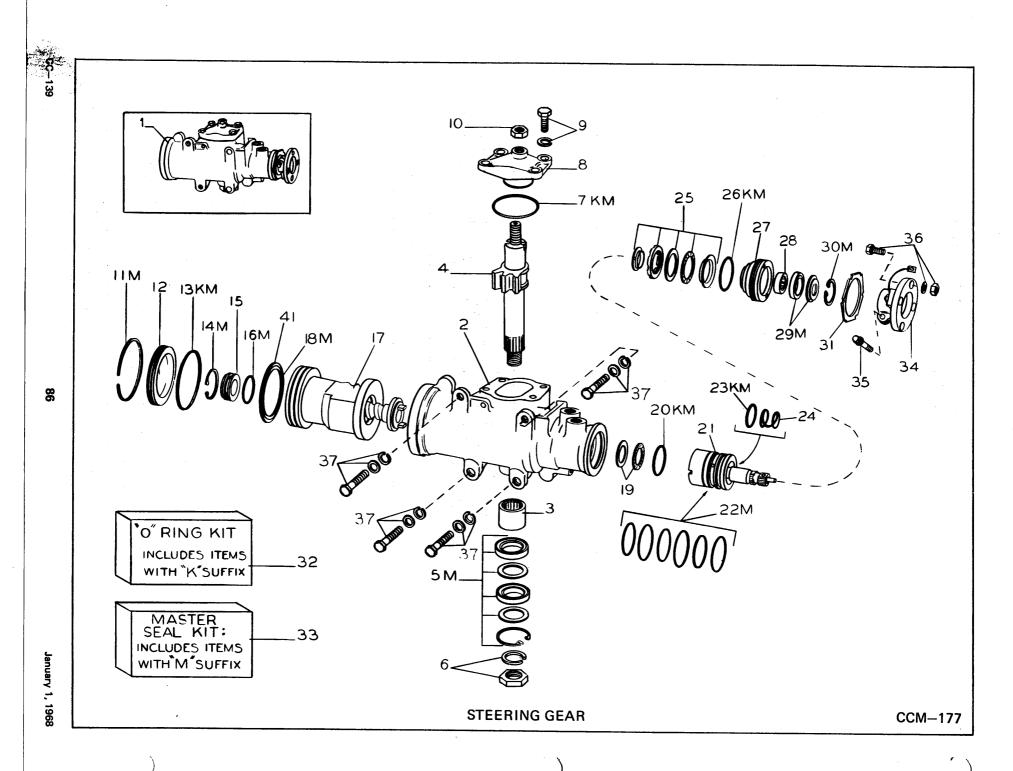

|                                                                               |                                                                                                                                                                                                                                                                                        | <br> |  |                                                                                                                                                                                                                                                                                           |



|                                                                                                       |                                                                                                                                                                                                                                                                                                                                                                                                                                                                                                                                                                                                                                                                             |