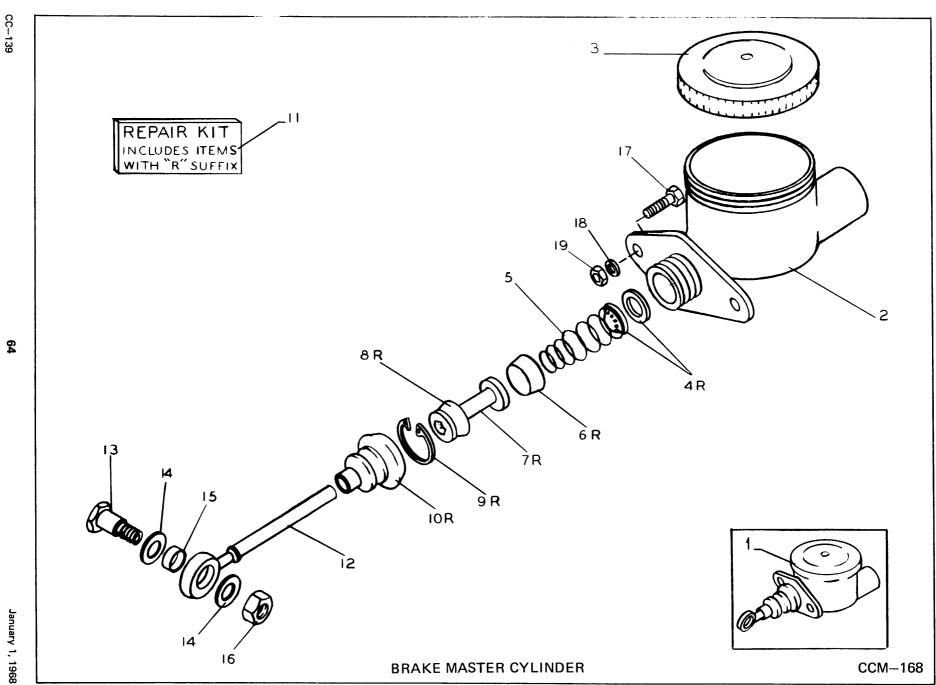

rol Cover Control Cover Gasket Control Cover Bolt Control Cover Bolt Control Cover Lockwasher Back-Up Light Switch Shim Kit Back-Up Light Switch Cap | 1 1 4 AR 1 1 7 3 1 1 1 1 1 1 1 1 1 1 1 1 1 1 1 1 | 226404 201608 201566 28H-18 217879 201608 217876 10J-12 202200 200418 201043 4D-05 1F-208 201093 201608 217877 201608 217875 201608 217875 201608 217875 217880 11H-1 201566 226356 225736 217874 226355 217881 106656 1C-616 4E-06 801397 733631 226872 | 5C-616<br>Not Used      |  |  | 1<br>2<br>3<br>4<br>5<br>6<br>7<br>8<br>9<br>10<br>11<br>12<br>13<br>14<br>15<br>16<br>17<br>18<br>19<br>20<br>21<br>22<br>23<br>24<br>25<br>26<br>27<br>28<br>29<br>30<br>31<br>32<br>33<br>34<br>35<br>36<br>36<br>36<br>37<br>38<br>38<br>38<br>38<br>38<br>38<br>38<br>38<br>38<br>38<br>38<br>38<br>38 |

CC-139

63



| COR  |  |
|------|--|
| RTEZ |  |
| Z DI |  |
| VIS  |  |
| ION  |  |

| Ŗ                  |                                                                                                       |                                                                                                                                                                                                                                                                                                                                                                                                                                                                   |                                                                         |