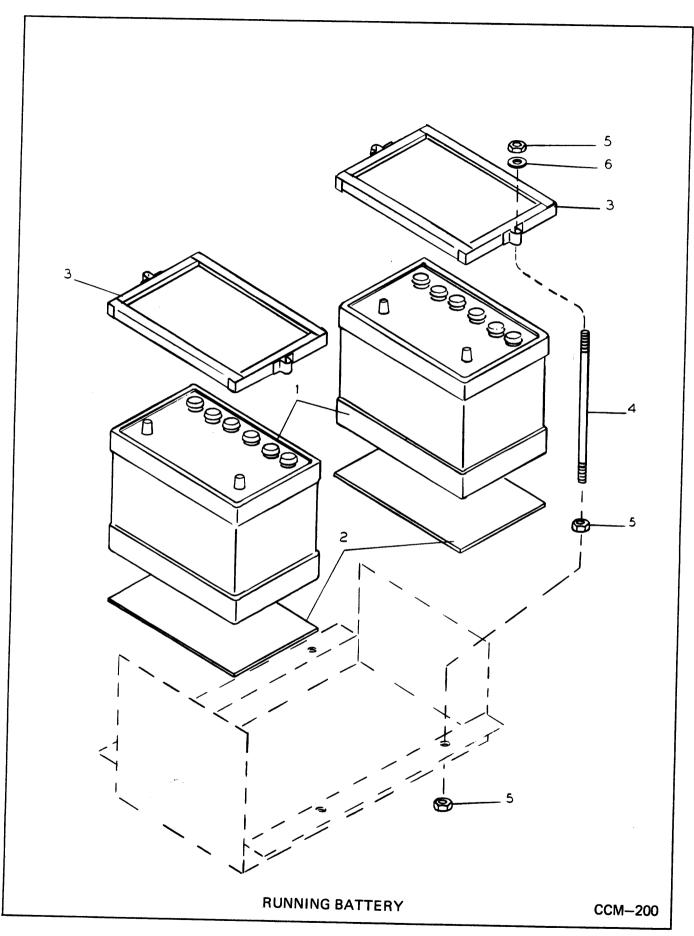

of the state of the state of the state of the state of the state of the state of the state of the state of the state of the state of the state of the state of the state of the s | Nut 2 2D-06 Washer 2 664422 Down Stud 2 1623866 1 337090 1 733115 1 337091 Down Stud Washer 2 664422 | Nut 2 2D-06 Washer 2 664422 Down Stud 2 1623866 1 337090 1 733115 1 337091 Down Stud Washer 2 664422 | Nut 2 2D-06 Washer 2 664422 Down Stud 2 1623866 1 337090 1 733115 1 337091 Down Stud Washer 2 664422 | Nut 2 2D-06 Washer 2 664422 Down Stud 2 1623866 1 337090 1 733115 1 337091 Down Stud Washer 2 664422 | Nut 2 2D-06 Washer 2 664422 Down Stud 2 1623866 1 337090 1 733115 1 337091 Down Stud Washer 2 664422 | Nut 2 2D-06 Washer 2 664422 Down Stud 2 1623866 1 337090 1 733115 1 337091 Down Stud Washer 2 664422 |



CC-139

|                            |                                                                                                             | 1                      |                                                         |                       |                    |                    |                    |                    |                            |
|----------------------------|-------------------------------------------------------------------------------------------------------------|------------------------|---------------------------------------------------------|-----------------------|--------------------|--------------------|--------------------|--------------------|----------------------------|
| ITEM                       | RUNNING BATTERY<br>(Use Illustration