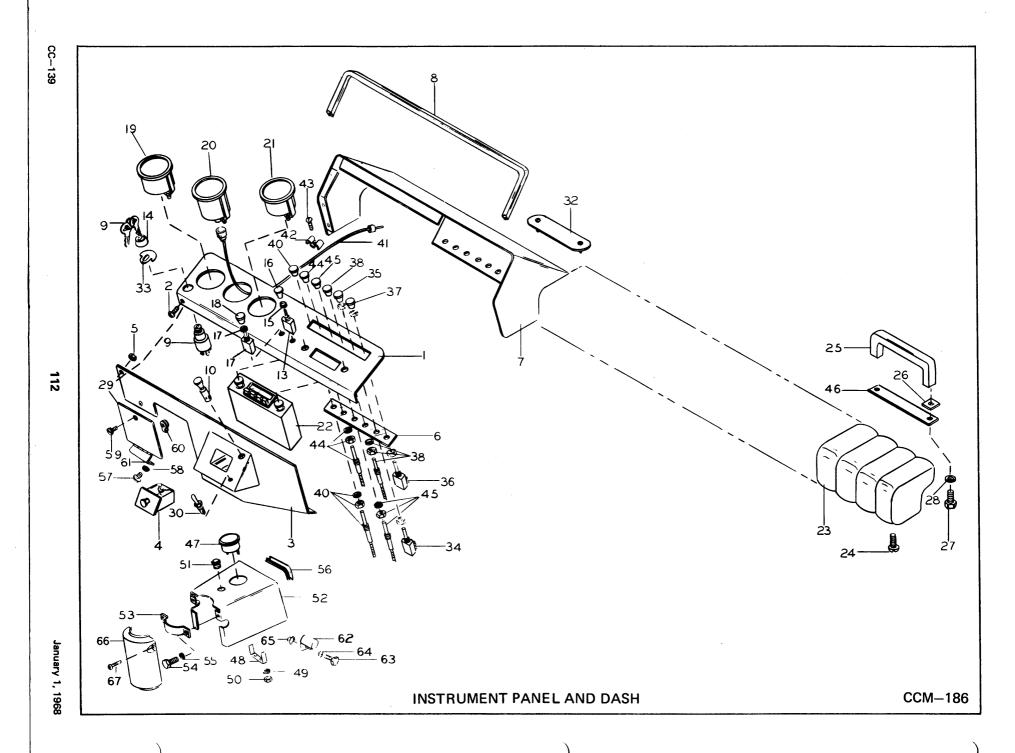

ght Flasher Bolt Lockwasher Nut End Cap—Plastic Screw | 1<br>1<br>1<br>1<br>1<br>1<br>1<br>1<br>1<br>1<br>1<br>2<br>2<br>1<br>1<br>1<br>1<br>1<br>2<br>2<br>1<br>1<br>1<br>1<br>2<br>2<br>1<br>1<br>2<br>2<br>1<br>1<br>2<br>2<br>1<br>2<br>1<br>2<br>2<br>1<br>2<br>2<br>1<br>2<br>2<br>1<br>2<br>2<br>2<br>2<br>2<br>3<br>1<br>2<br>2<br>3<br>1<br>2<br>2<br>2<br>3<br>2<br>3 | 1616346<br>Not Used<br>1629101<br>337095<br>5H-5<br>61G-408<br>1616314<br>1616315 | Not Used 733626       | 1305164<br>1637578<br>601212<br>4E-10<br>14D-10<br>301963<br>1649348<br>1630616<br>73G-512<br>8E-05<br>1624739<br>1616230<br>26G-406<br>4E-04<br>1638232<br>58G-1012N |  | 39<br>40<br>41<br>42<br>43<br>44<br>45<br>46<br>47<br>48<br>49<br>50<br>51<br>52<br>53<br>54<br>55<br>56<br>57<br>58<br>60<br>61<br>62 |

CC-139

110



| è |
|---|
| Ĭ |
| - |
| ç |
| ٠ |
|   |

| CC-139 | ITEM                                                                                                                                                                                                                                                                    | INSTRUMENT PANEL (Use Illustration CCM-186)  DESCRIPTION