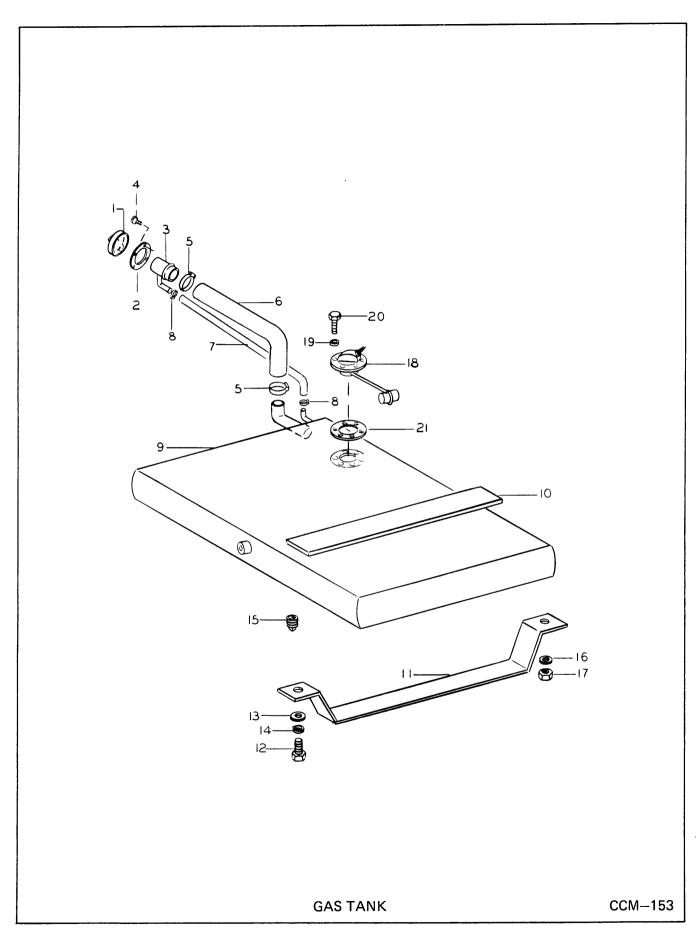

CC-139

23

CC-139

24

| CC-139                    | ITEM                                                                                                              | GAS TANK (Use Illustration CCM-153)  DESCRIPTION                                                                                                                                                                                                    | REQUIRED                                                                                         | Serial No.<br>501-2200                                                                                                                                                                                               |  |  | ITEM                                                                                                              |
|---------------------------|-------------------------------------------------------------------------------------------------------------------|-----------------------------------------------------------------------------------------------------------------------------------------------------------------------------------------------------------------------------------------------------|--------------------------------------------------------------------------------------------------|----------------------------------------------------------------------------------------------------------------------------------------------------------------------------------------------------------------------|--|--|-------------------------------------------------------------------------------------------------------------------|
| <b>25</b> January 1, 1968 | 1<br>2<br>3<br>4<br>5<br>6<br>7<br>8<br>9<br>10<br>11<br>12<br>13<br>14<br>15<br>16<br>17<br>18<br>19<br>20<br>21 | Gas Cap Gasket Fuel Filler Tube End Assembly Screw Hose Clamp Fuel Tank Filler Hose Vent Hose Vent Hose Clamp Gas Tank Insulator—82" Strap Bolt Washer Lockwasher Drain Plug Washer Nut Gas Gauge Sending Unit Lockwasher Screw Sending Unit Gasket | 1<br>1<br>1<br>1<br>4<br>2<br>1<br>1<br>1<br>2<br>2<br>2<br>2<br>1<br>4<br>4<br>1<br>5<br>5<br>1 | 1649383<br>1644358<br>1649397<br>58G-808<br>4H-42<br>1649382<br>672221<br>18H-2<br>1699302<br>659682<br>1699373<br>1C-616<br>664423<br>4E-06<br>774563<br>664423<br>7D-06<br>1634147<br>15E-10<br>2G-1008<br>1673625 |  |  | 1<br>2<br>3<br>4<br>5<br>6<br>7<br>8<br>9<br>10<br>11<br>12<br>13<br>14<br>15<br>16<br>17<br>18<br>19<br>20<br>21 |