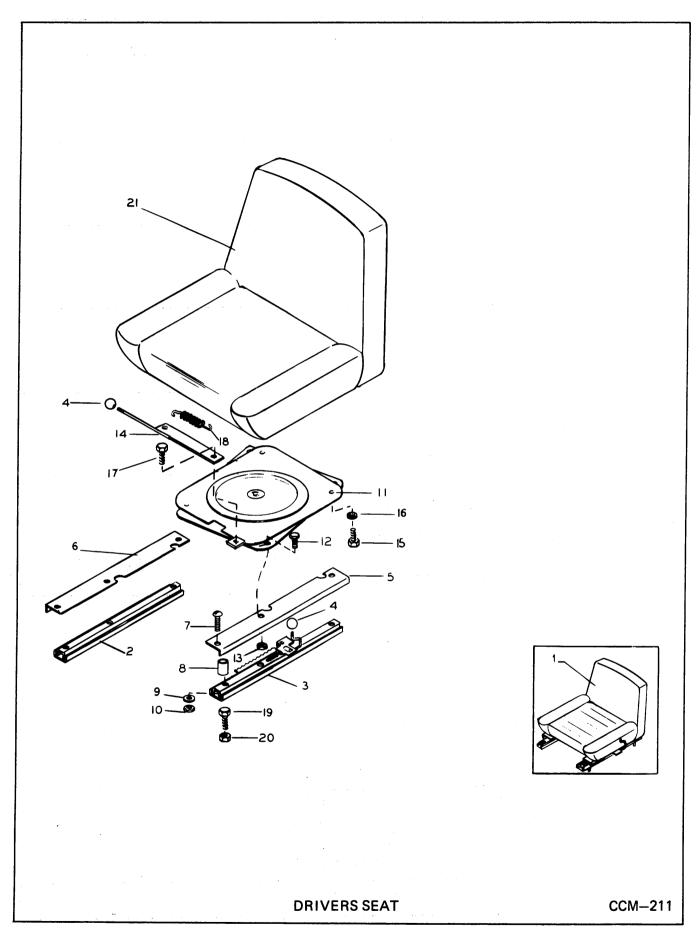

.H. Swivel to Adapter Bolt Swivel to Adapter Nut Swivel to Adapter Nut Swivel to Adapter Washer Swivel to Adapter Washer Swivel to Adapter Washer Swivel to Adapter Washer Swivel to Adapter Washer Swivel to Adapter Washer Swivel to Seat Bolt—Rear Swivel to Seat Bolt—Front Swivel to Seat Bolt—Front Swivel to Seat Nut—Front Seat Cushion—Green Seat Cushion—Brown Latch Assembly | 1 1 1 1 1 1 1 1 1 1 1 1 1 1 1 1 1 1 1 1 | 337198<br>1629183<br>892107<br>892108<br>1D-05<br>892109<br>892110<br>1C-416<br>743129<br>664421<br>1D-04<br>892111<br>1C-408<br>4E-04<br>1C-416<br>1D-04<br>892112<br>893872<br>893873 | 1634055<br>(Gold)<br>896485<br>(Gold) | 337198<br>1629183<br>892112<br>893872 |  | 1<br>2<br>3<br>4<br>5<br>6<br>7<br>8<br>9<br>10<br>11<br>12<br>13<br>14<br>15<br>16<br>17<br>18<br>19<br>20 |



CC-139

182

|                                                                                                                   |                                                                                                                                                                                                                                                                                                                                                                                                                     |                                                                                             | · · · · · · · · · · · · · · · · · · ·