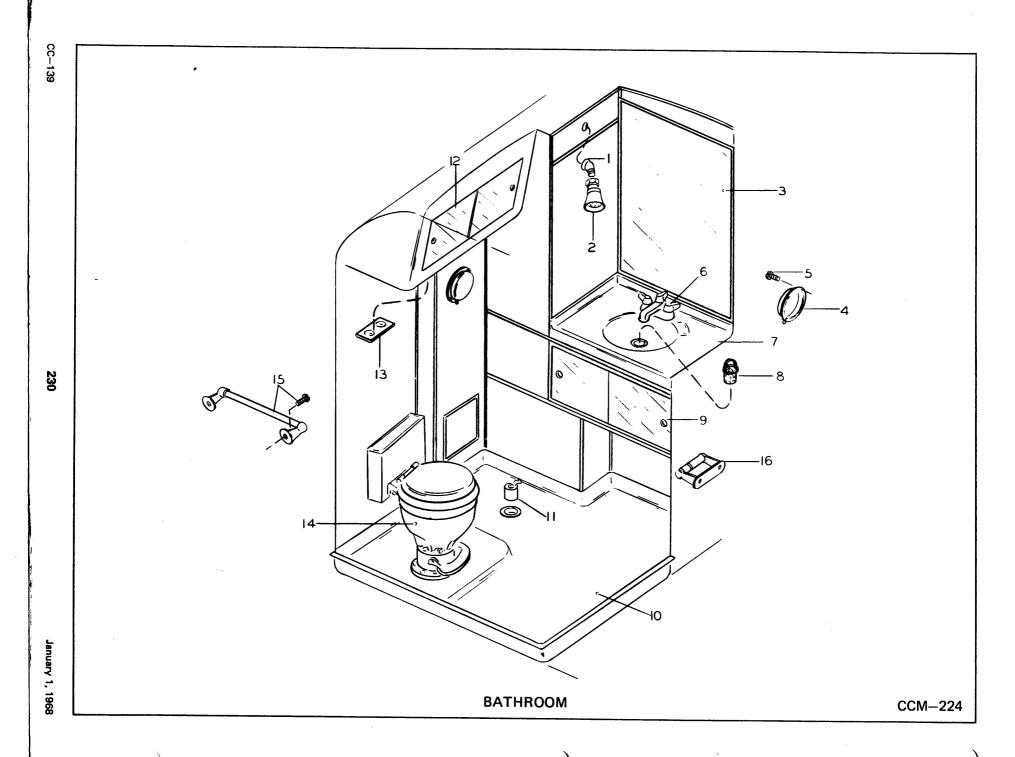

|
| 228             |                      |                                                                                                                                                                                                     |                        |                                                                |                        |   | <u>.</u> |   |                      |
| January 1, 1968 |                      |                                                                                                                                                                                                     |                        |                                                                |                        | • |          | · |                      |



| CC-139             | ITEM                                                                                | BATHROOM (Use Illustration CCM-224)  DESCRIPTION                                                                                                                                                                                             | REQUIRED                                                                          | Serial No.<br>351-400                                                                                                                                                        | Serial No.<br>351-400 |  | ITEM                                                                          |
|--------------------|--------------------------------------------------------------