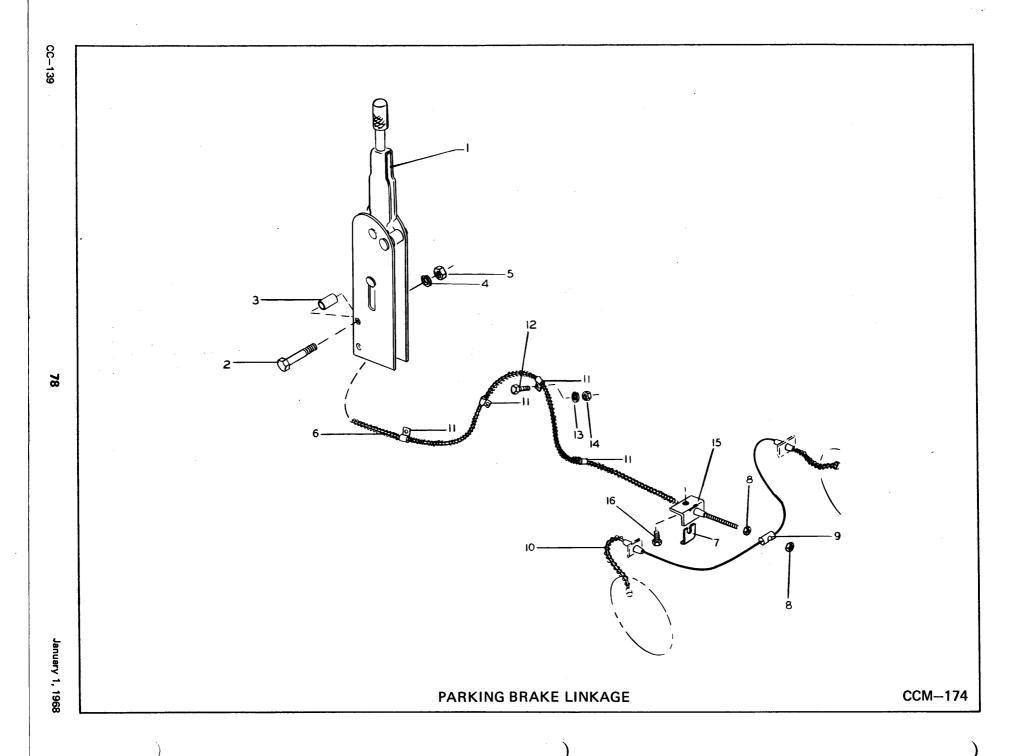

ounting Nut Parking Brake Lever Assembly Brake Lever Cover Seal Brake Lever Bottom Cover Brake Lever Bottom Cover Brake Lever Bottom Cover | 1<br>1<br>1<br>4<br>4<br>4<br>1<br>1<br>2<br>2<br>1<br>1<br>1<br>4<br>4<br>4<br>1<br>2<br>2<br>1<br>1<br>2<br>1<br>2 | 336892<br>337010<br>8D-05<br>1C-412<br>4E-04<br>1D-04<br>337028<br>883469<br>8D-05<br>337079<br>337027<br>5H-5<br>1C-408<br>1D-04<br>1698636<br>COMM.<br>Not Used<br>Not Used | Not Used<br>Not Used<br>Not Used<br>Not Used<br>Not Used<br>1634337<br>1659323<br>1C-410<br>1C-572<br>647057<br>4E-05<br>1D-05<br>1634336<br>1634352<br>1634081<br>1634082<br>58G-1008 |                       |  | 1<br>2<br>3<br>4<br>5<br>6<br>7<br>8<br>9<br>10<br>11<br>12<br>13<br>14<br>15<br>16<br>17<br>18<br>19<br>20<br>21<br>22<br>23<br>24<br>25 |

CC-139

7



| ITEM                                                                                | PARKING BRAKE LINKAGE (Use Illustration CCM-174)  DESCRIPTION                                                                                                                                                                                                                                                                             | REQUIRED                         | Serial No.<br>906-2200                                                                                                                                   |  |  | ITEM                                                                                |
|-------------------------------------------------------------------------------------|---------