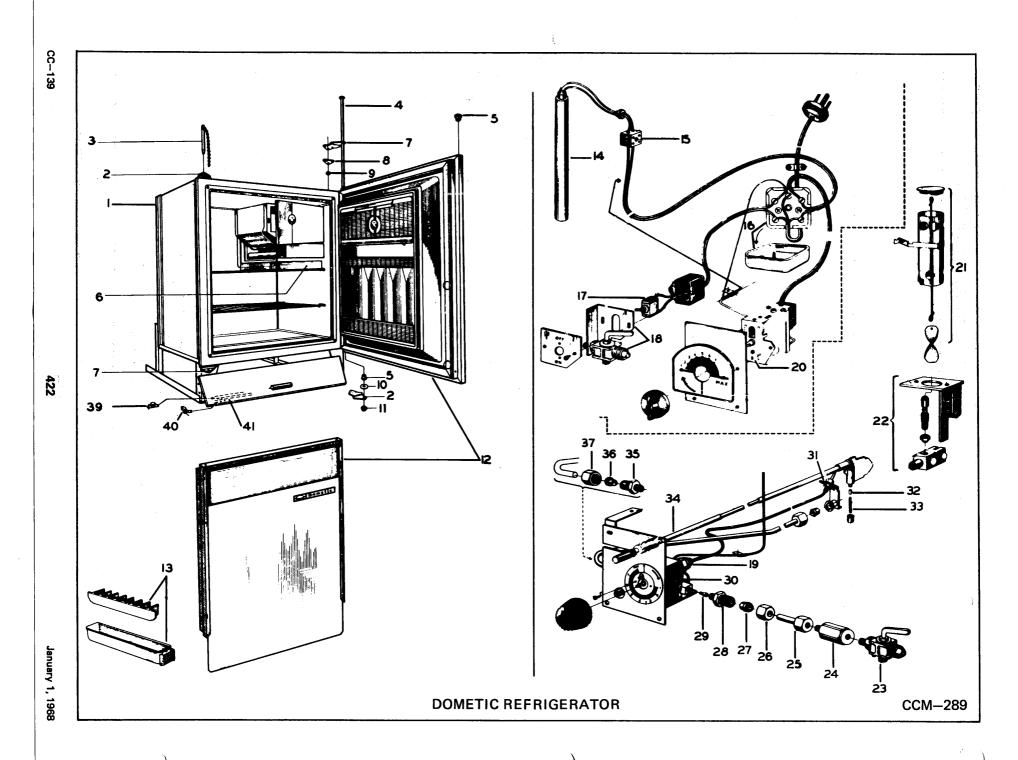

mplete Clip Shutter Complete Burner Barrel Complete Klixon Valve Complete Fitting Burner Holder Jet (For Propane) Jet (For Butane) Holder Baffle Complete Burner Base Thermostat Complete Gas Cock Gas Filter Fitting Nut Sleeve Fitting Lighting Valve Clip  **** PARTS NOT CARRIED IN STOCK | 1211312111111111111112 | 336861<br>894114<br>894115<br>894116<br>894117<br>894118<br>894119<br>Not Used<br>COMM.<br>COMM.<br>51D-10J<br>894120<br>894121<br>894122<br>894123<br>894124<br>894125<br>***<br>894125<br>***<br>894128<br>***<br>894129<br>894130<br>894131<br>***<br>894132<br>894133 |  |  | 1<br>2<br>3<br>4<br>5<br>6<br>7<br>8<br>9<br>10<br>11<br>12<br>13<br>14<br>15<br>16<br>17<br>18<br>19<br>20<br>21<br>22<br>23<br>24<br>25<br>26<br>27<br>28<br>29<br>30<br>31<br>32 |

CC-139

January 1, 1968

421



|                                                                                                                   |                                                                                                                                                                                                                                                                                                                                                                                                                                                                                                                                     |                                         |