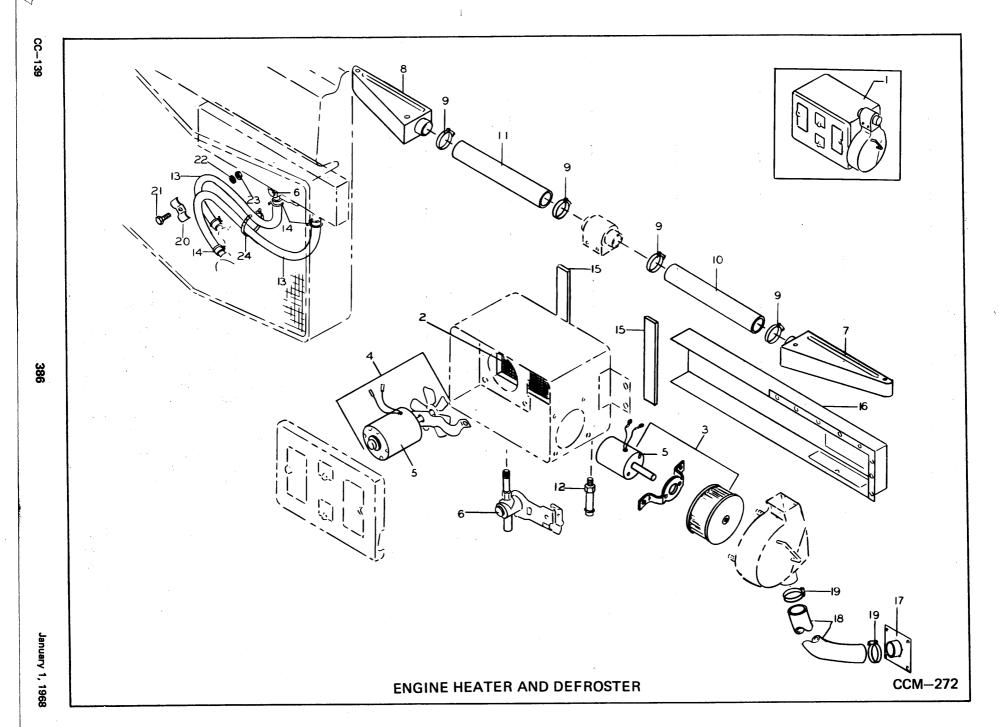

|                                                                                                             |                                                                                                                                                                                                                                                    |                        | · |  |                                                                                                                                     |



| ITEM                                                              | ENGINE HEATER & DEFROSTER (Use Illustration CCM-272)  DESCRIPTION                                                                                                                                                                                                                                                                                                                                                                           | REQUIRED                                                                                         | Serial No.<br>1-500