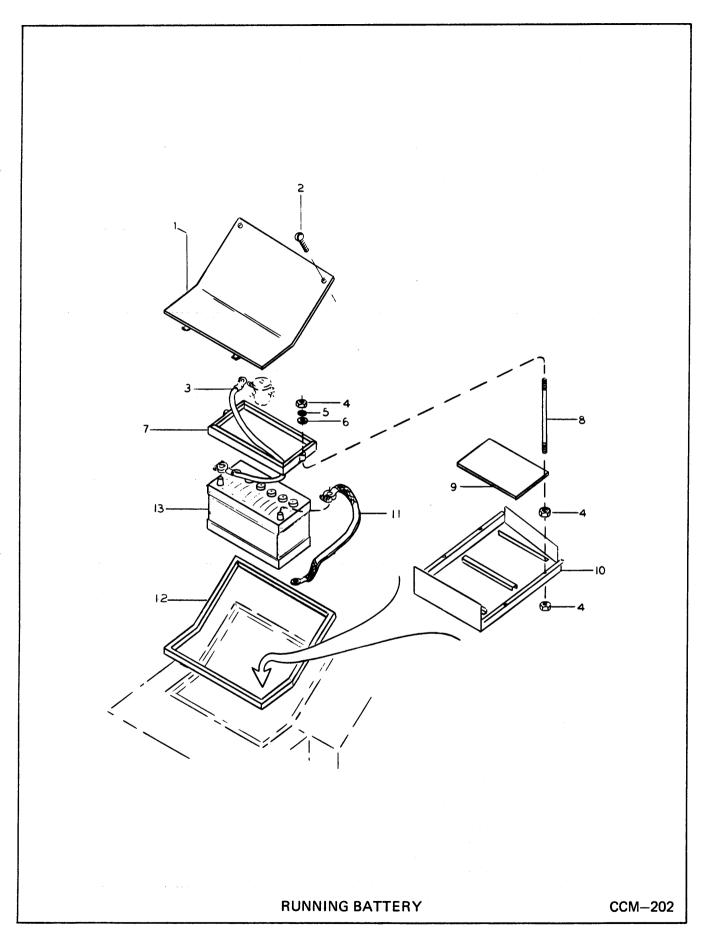

| 618842                |  |   | 1<br>2<br>3<br>4<br>5<br>6<br>7<br>8<br>9<br>10<br>11<br>12<br>13 |
| 155 January 1, 1968 |                                                                   |                                                                                                                                                                                                                                                                                                                        |                                                     |                                                                                                                                  |                       |  |   |                                                                   |

CC-139



CC-139

156

| ITEM                          | RUNNING BATTERY (Use Illustration CCM-202)  DESCRIPTION                                                                                                                                                                                                     | REQUIRED                                                 | Serial No.<br>906-2200                                                                                                           |  |  | ITEM                                                              |
|-------------------------------|--------------------------------------------------------------------------------------------------------------------------------------------------------------------------------------------------------