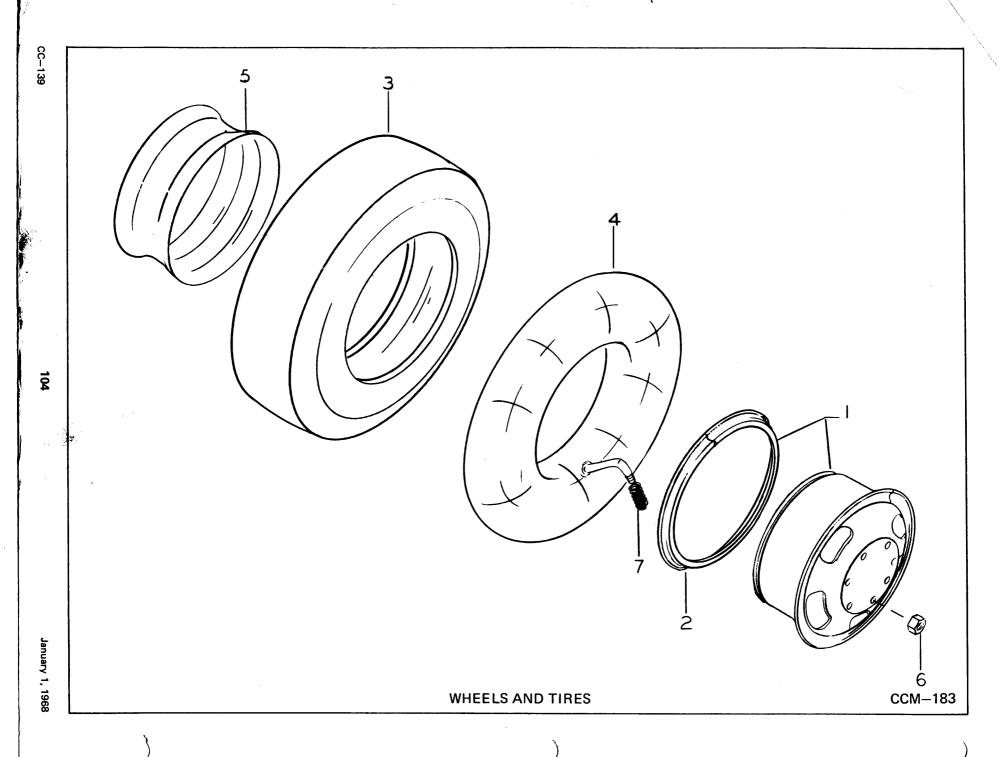

20032                  |   | 34       |
| ,<br>76         |          |                                                               |          |                     | '                              |                        |                         |                         |   |          |
| Š               | <u> </u> |                                                               |          |                     |                                |                        |                         |                         |   | ]        |
|                 |          |                                                               |          |                     |                                |                        | •                       | ·                       |   |          |



| ဂ               | <del></del>                     |                                                                                                           | 1                                |                                                                      | 1                     |                       |                        |                                  | 1 |                                 |
|-----------------|---------------------------------|-----------------------------------------------------------------------------------------------------------|----------------------------------|----------------------------------------------------------------------|-----------------------|-----------------------|------------------------|----------------------------------|---|-----