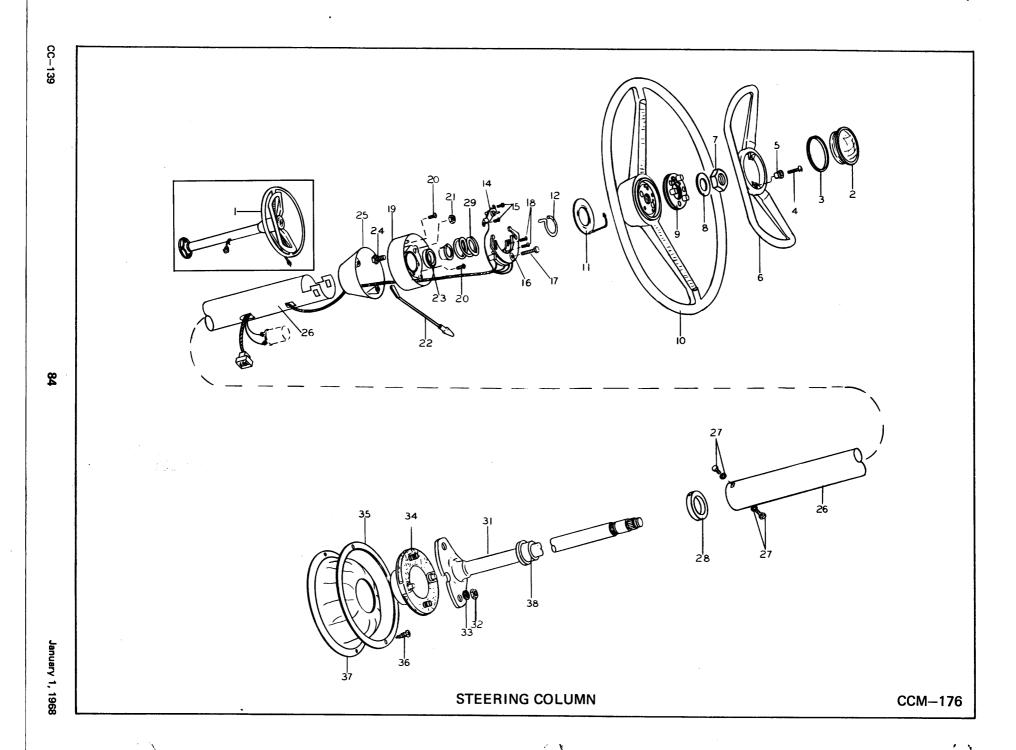

-----------------------------------------------------------------------------|--|--|----------------------------------------------------------------------------------------|
| 82 January 1, 1968 | 43<br>44<br>45<br>46<br>47<br>48<br>49<br>50<br>51<br>52<br>53<br>54<br>55<br>56<br>57<br>58<br>59<br>60<br>61 | Grommet Cover Plate Screw Lower Bearing Assembly Clamp Bolt Lockwasher Nut Shaft and Flange Screw Screw Retainer Boot Plate Screw Nut Gasket Screw Steering Column Bracket Assembly | 1 1 2 1 1 1 1 1 2 4 1 1 7 7 1 2 1 | 1305381<br>1616241<br>65G-604<br>891742<br>892755<br>2C-632<br>9E-06<br>2D-06<br>891741<br>65G-604<br>32G-1008<br>1698681<br>1616272<br>337046<br>3G-1008<br>337063<br>337063 |  |  | 43<br>44<br>45<br>46<br>47<br>48<br>49<br>50<br>51<br>52<br>53<br>54<br>55<br>60<br>61 |



| ITEM                                                                                                  | STEERING COLUMN (Use Illustration CCM-176)  DESCRIPTION                                                                                                                                                                                                                                                                                                                                                                                                                                                                 | REQUIRED                                                                      | Serial No.<br>101-2200