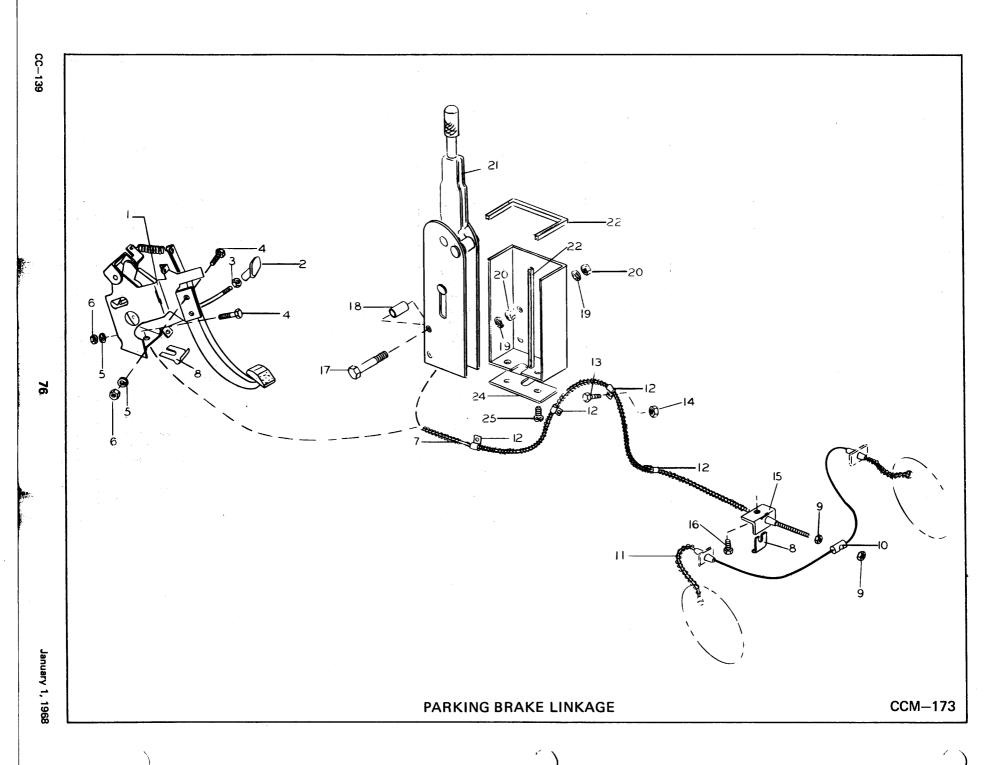

| 42       | Adapter (Right Hand) (Not Shown)                            | 1          | 61F-3                     |     |          |                   |          | ĺ        | 42       |
| -               | 72       | Adapter (Might Hand) (110t Shown)                           | '          | 011-3                     |     |          |                   |          |          | **       |
| 96              |          | •                                                           | 1          |                           |     | !        |                   | J        | ł        |          |
| <b>co</b>       |          |                                                             |            |                           |     | <u> </u> | <u> </u>          | <u> </u> | <u> </u> |          |



| ITEM                                                              | PARKING BRAKE LINKAGE (Use Ilustration CCM-173)  DESCRIPTION                                                                                                                                                                                                                                                                                                                                                                                                                                                                        | REQUIRED                                                                                                             | Serial No.<br>1-300