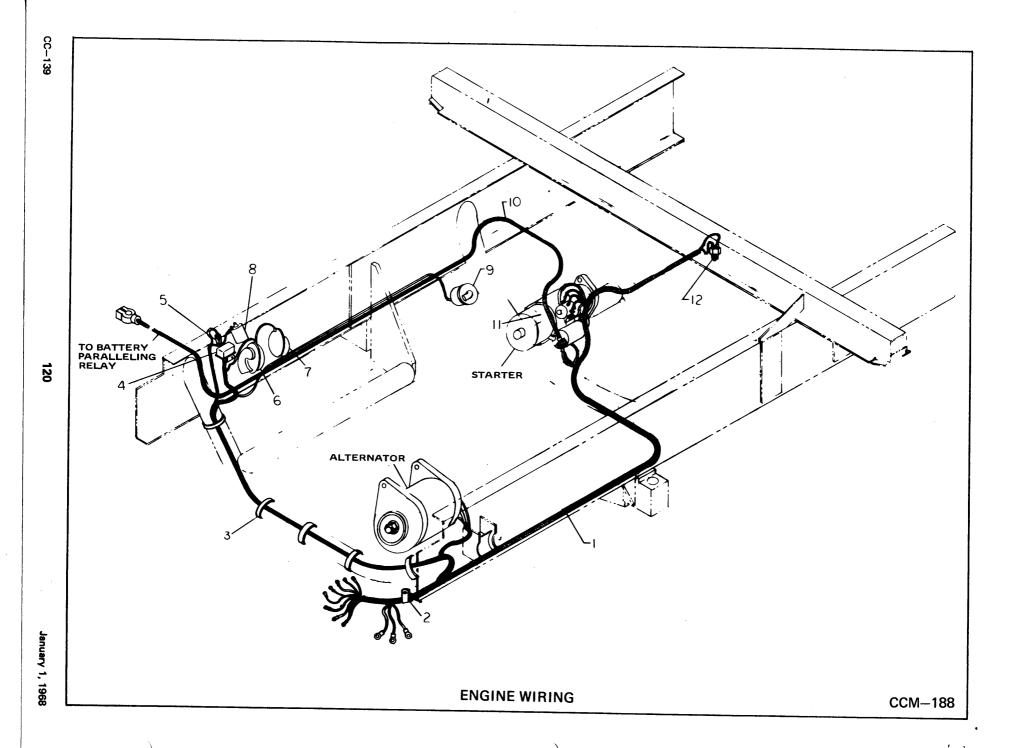

>2D-04J<br>1638232<br>58G-1012N |  |  | 42<br>43<br>44<br>45<br>46<br>47<br>48<br>49<br>50<br>51<br>52<br>53<br>54<br>55 |
| 118 January 1, 1968 |                                                                                  |                                                                                                                                                                                                                                                   |                                                                         |                                                                                                                                                                 |  |  |                                                                                  |



| ITEM                                                              | ENGINE WIRING (Use Illustration CCM-188)  DESCRIPTION                                                                                                                                                                                                                                 | REQUIRED                                            | Serial No.<br>1-100                                                                                              | Serial No.<br>101-350 |  |  | ITEM                                                              |
|-------------------------------------------------------------------|----------------------------------------------------------------------------------------------------------------