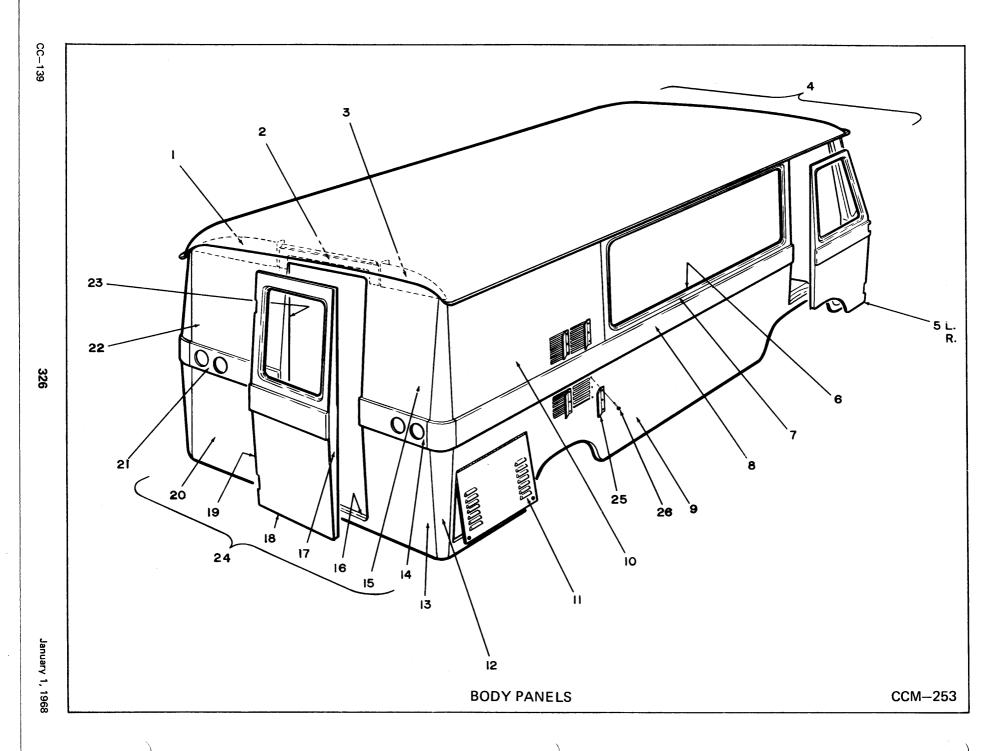

|                                         |                                                                                                                                                                                                                                                                                                                                       |  |  |                                                                                                                                                                         |

325

January 1, 1968

CC-139



| CC-139          | 1 2 3 4                                                                                                                     | BODY—PANELS (Use Illustration CCM-253)  DESCRIPTION  Rear Upper Extension Panel—L.H. Interior Rear Door Header Rear Upper Extension Panel—R.H. Front End Assembly                                                                                                                                                                                                                                                                                                                                  | REQUIRED 1 1 1 1 1                                                                          | Serial No.<br>401-905<br>1698399<br>1698617<br>1698398<br>1634431