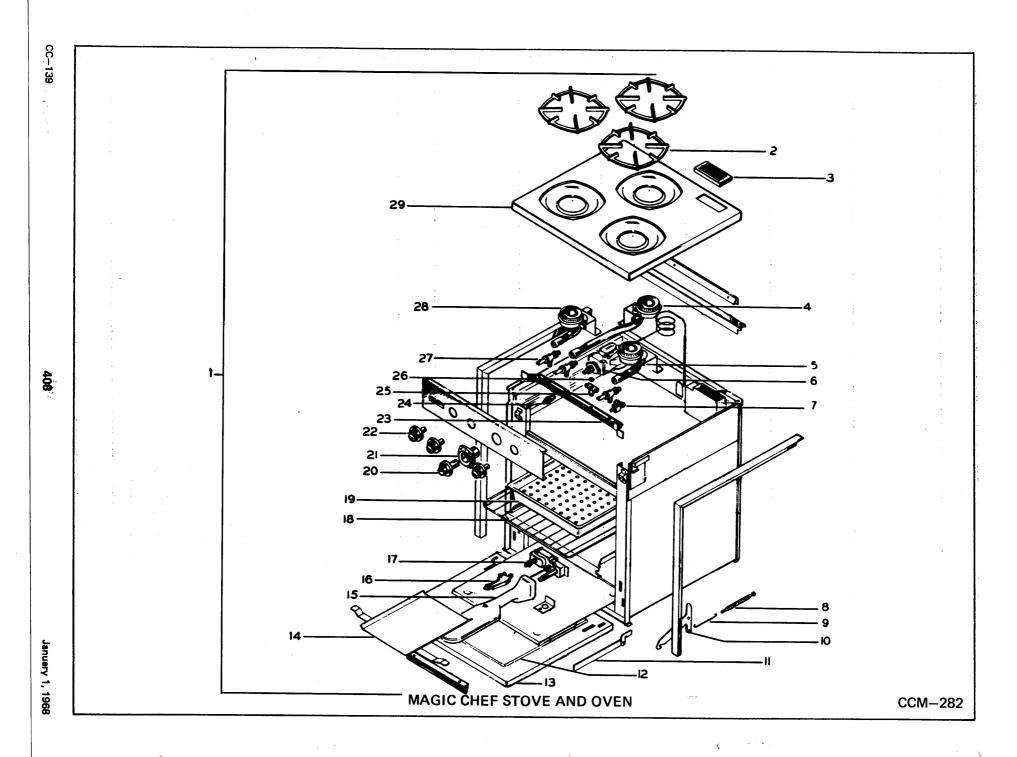

chanism Seal Screen Check Valve Control Valve Foot Pedal Closet Flange Seal Toilet Flange | 1 1 1 1 1 1 1 1 1 1 1 1 1 1 1 1 1 1 1 1 | 1689401<br>1689400<br>890635<br>890636<br>890637<br>N.S.S.<br>890640<br>890638<br>N.S.S.<br>890639<br>1631339 |  |  | 1<br>2<br>3<br>4<br>5<br>6<br>7<br>8<br>9<br>10<br>11<br>12 |
|                                                             |                                                                                                                                                                                         |                                         |                                                                                                               |  |  |                                                             |

CC-139

407



| ITEM                                                                          | MAGIC CHEF STOVE & OVEN (Use Illustration CCM-282)  DESCRIPTION                                                                                                                                                                                                                                                                                                                                                                                                                                                        | REQUIRED                                | Serial No.<br>1-1405