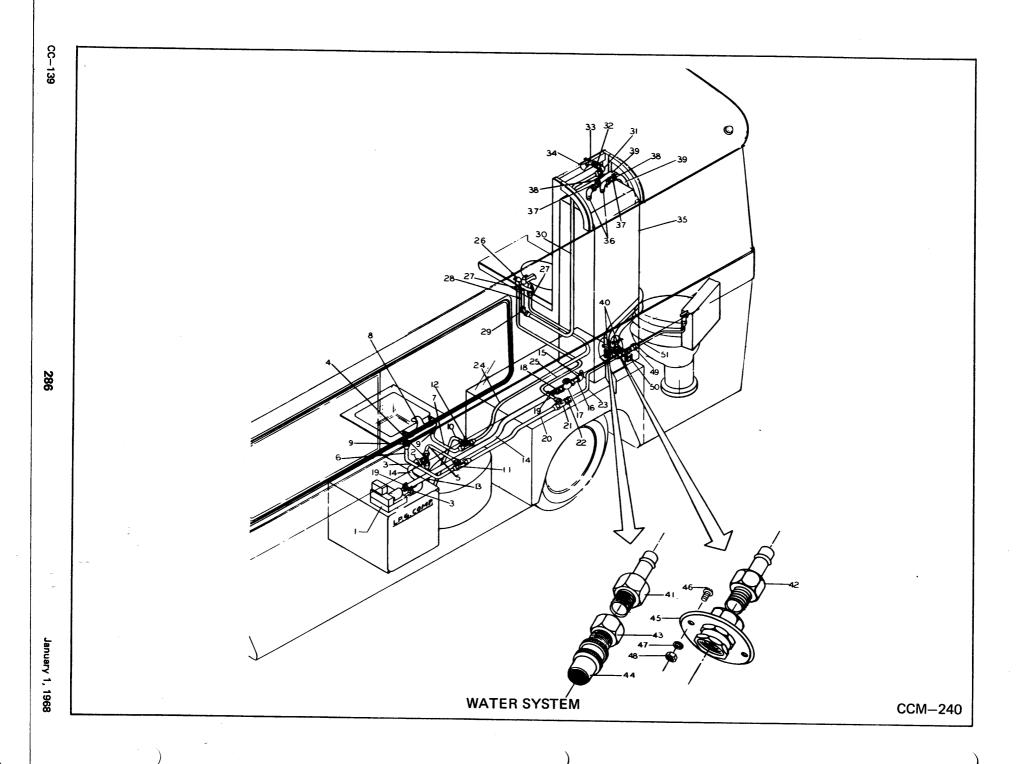

br>1634401<br>48F-8<br>26F-4<br>1634095<br>5K-444 |  |  | 41<br>42<br>43<br>44<br>45<br>46<br>47<br>48<br>49<br>50<br>51<br>52<br>53<br>54<br>55<br>56<br>57<br>58 |
| January 1, 1968 |                                                                                                          |                                                                                                                                                                                            |                                         |                                                                                                                                                                  |  |  |                                                                                                          |



| ITEM                                                                                                           | WATER SYSTEM (Use Illustration CCM-240)  DESCRIPTION                                                                                                                                                                                                                                                                                                                                                                                                                                                                                                  | REQUIRED                                | Serial No.<br>351-400