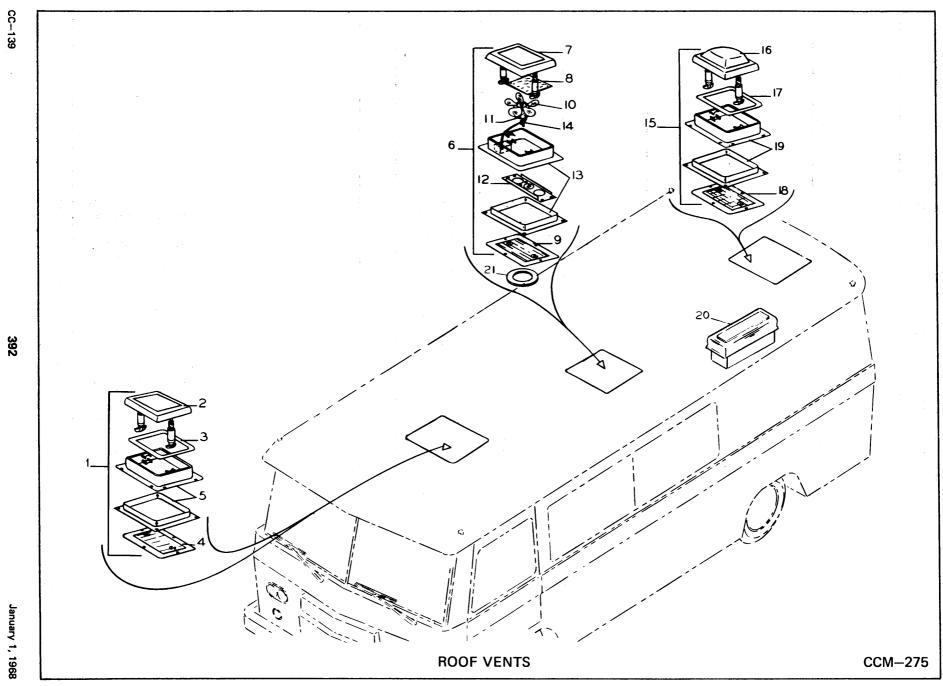

|                                         |                                                                                                                                                                                                                                     |                                                                                                                                                                                              |  |  |                                                                            |



| CC-139          | ITEM                                                                                                              | ROOF VENTS (Use Illustration CCM-275)  DESCRIPTION                                                                                                                                                                                                                                                                                            | REQUIRED                                | Serial No.<br>351-400                                                                                                                                                                                                         |  |  | ITEM