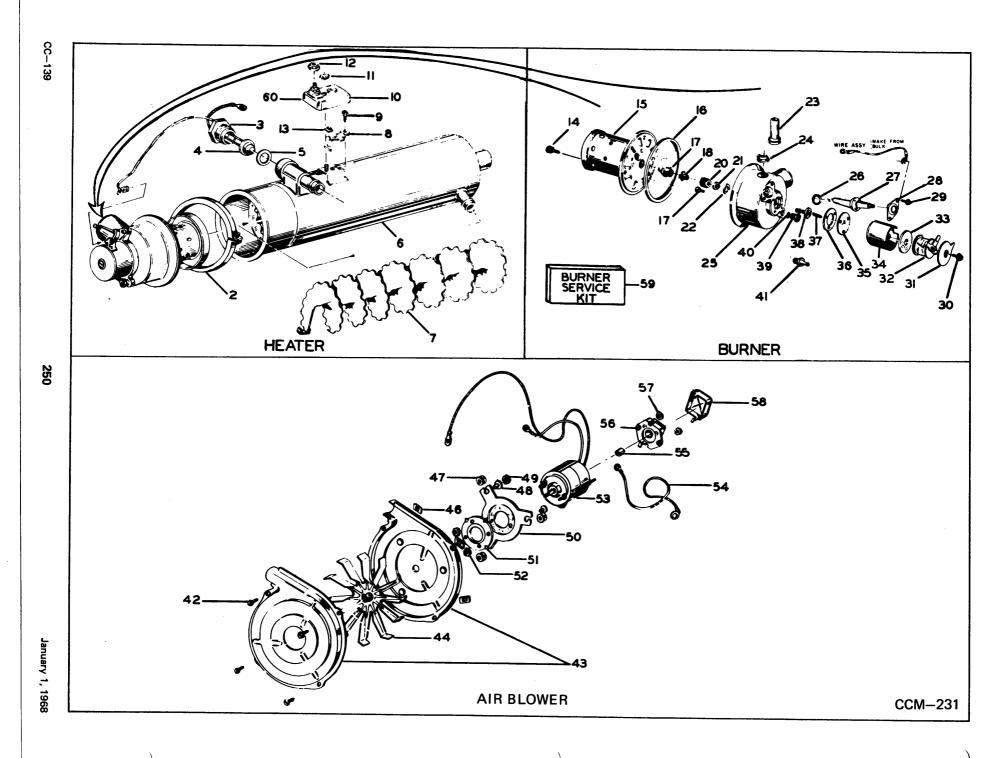

1, 1968 |                                                                                                                      |                                                                                                                                                                                                                                                                                             |                                         |                                                                                                                                                                                                                   |      |   |                                                                                                                      |



| CC-139              | ITEM                                                                                                                                                                                                                                                                                                   | AIR BLOWER (Use Illustration CCM-231)  DESCRIPTION