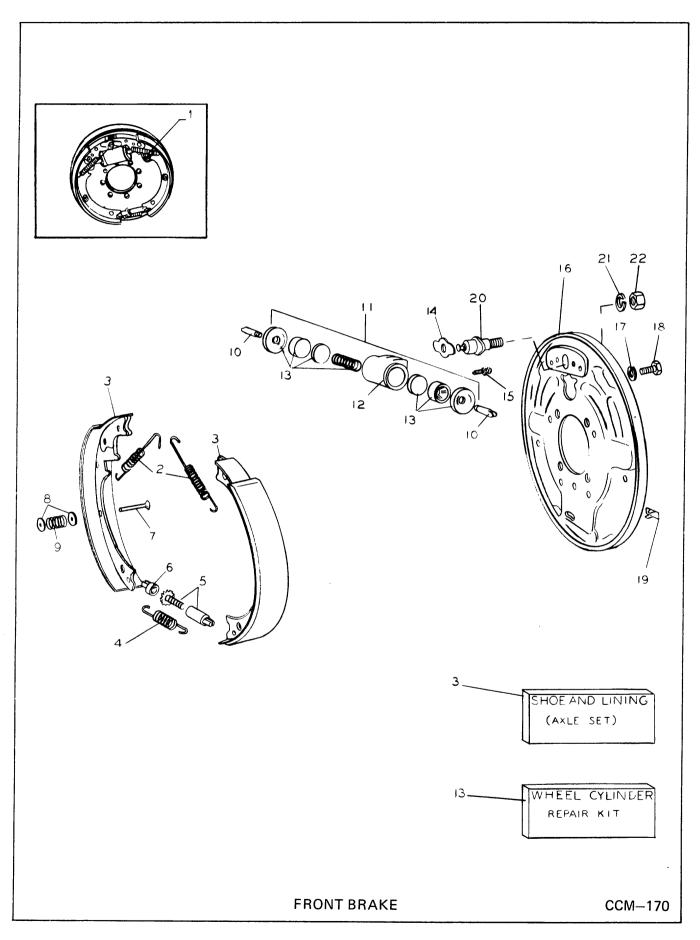

|                                         |                                                                                                                                                                                                                                                                                                                            |                                                                                                                                                          |  |  |                                                                                                                                                                |



CC-139

| CC-139             | ITEM                                                                                                                    | FRONT BRAKE ASSEMBLY (Use Illustration CCM-170)  DESCRIPTION                                                                                                                                                                                                                                                                                                                                                                                                                                                                                                                     | REQUIRED