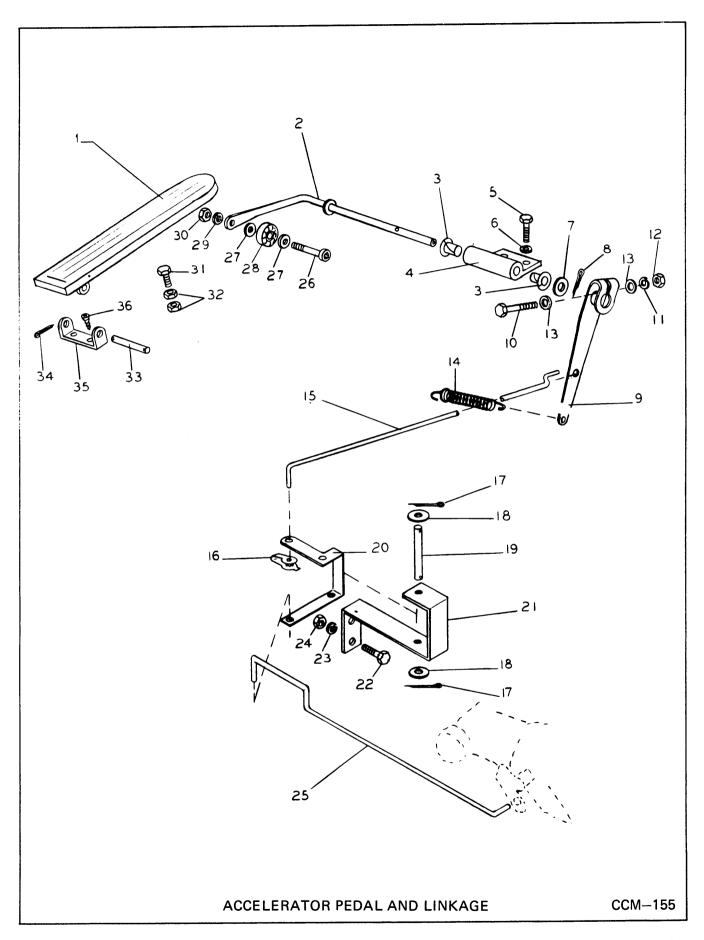

|                           |                                                                                                                                                                                                                                                                                                                                                                                                                                                                                                                                                                                                                                                                                                                                                 | ,                                                                                                                                                                                                                                                                                    |                                         | •                                                                                                                                                                                                                                                                                                                                                                | <br> | ······································ | <br>· · · · · · · · · · · · · · · · · · · |                                                                                                                                                                                                                                                                                                                                                 |
|---------------------------|-------------------------------------------------------------------------------------------------------------------------------------------------------------------------------------------------------------------------------------------------------------------------------------------------------------------------------------------------------------------------------------------------------------------------------------------------------------------------------------------------------------------------------------------------------------------------------------------------------------------------------------------------------------------------------------------------------------------------------------------------|--------------------------------------------------------------------------------------------------------------------------------------------------------------------------------------------------------------------------------------------------------------------------------------|-----------------------------------------|------------------------------------------------------------------------------------------------------------------------------------------------------------------------------------------------------------------------------------------------------------------------------------------------------------------------------------------------------------------|------|----------------------------------------|-------------------------------------------|-------------------------------------------------------------------------------------------------------------------------------------------------------------------------------------------------------------------------------------------------------------------------------------------------------------------------------------------------|
| CC-139                    | ITEM                                                                                                                                                                                                                                                                                                                                                                                                                                                                                                                                                                                                                                                                                                                                            | ACCELERATOR LINKAGE (Use Illustration CCM-155)  DESCRIPTION                                                                                                                                                                                                                          | REQUIRED                                | Serial No.<br>1-100                                                                                                                                                                                                                                                                                                                                              |      |                                        |                                           | ITEM                                                                                                                                                                                                                                                                                                                                            |
| <b>27</b> January 1, 1968 | 1<br>2<br>3<br>4<br>5<br>6<br>7<br>8<br>9<br>10<br>11<br>12<br>13<br>14<br>15<br>16<br>17<br>18<br>19<br>20<br>21<br>22<br>23<br>24<br>25<br>26<br>27<br>28<br>29<br>30<br>31<br>32<br>33<br>34<br>35<br>36<br>36<br>36<br>37<br>38<br>37<br>38<br>37<br>38<br>37<br>38<br>37<br>38<br>37<br>38<br>37<br>38<br>37<br>38<br>37<br>38<br>37<br>38<br>37<br>38<br>37<br>38<br>37<br>38<br>37<br>38<br>37<br>38<br>37<br>38<br>37<br>38<br>37<br>38<br>37<br>38<br>37<br>38<br>37<br>38<br>37<br>38<br>37<br>38<br>37<br>38<br>37<br>38<br>37<br>38<br>37<br>38<br>37<br>38<br>37<br>38<br>37<br>38<br>37<br>38<br>37<br>38<br>37<br>38<br>37<br>38<br>37<br>38<br>37<br>38<br>38<br>38<br>38<br>38<br>38<br>38<br>38<br>38<br>38<br>38<br>38<br>38 | Pad Cross Shaft Nyliner Cross Shaft Support Screw Lockwasher Washer Cotter Control Arm Bolt Lockwasher Nut Washer Spring Rod Clip Cotter Washer Pin Bellcrank Bracket Bolt Lockwasher Nut Rod Shoulder Bolt Washer Bearing Lockwasher Nut Bolt Nut Bolt Nut Pin Cotter Bracket Screw | 1 1 2 1 2 2 1 1 1 1 2 2 2 1 1 1 2 1 2 1 | 337088<br>336876<br>1300213<br>337081<br>58G-1006<br>17E-10<br>664423<br>1F-410<br>336883<br>1C-422<br>4E-04<br>1D-04<br>664421<br>610680<br>336878<br>336880<br>1F-208<br>664421<br>301188<br>336882<br>336884<br>1C-410<br>4E-04<br>1D-04<br>336877<br>663957<br>619023<br>663956<br>4E-05<br>7D-05<br>1C-628<br>1D-06<br>604279<br>1F-208<br>1698637<br>COMM. |      |                                        |                                           | 1<br>2<br>3<br>4<br>5<br>6<br>7<br>8<br>9<br>10<br>11<br>12<br>13<br>14<br>15<br>16<br>17<br>18<br>19<br>20<br>21<br>22<br>23<br>24<br>25<br>26<br>27<br>28<br>29<br>30<br>31<br>33<br>34<br>35<br>36<br>36<br>37<br>38<br>37<br>38<br>37<br>38<br>37<br>38<br>37<br>38<br>38<br>38<br>38<br>38<br>38<br>38<br>38<br>38<br>38<br>38<br>38<br>38 |
| 196                       |                                                                                                                                                                                                                                                                                                                                                                                                                                                                                                                                                                                                                                                                                                                                                 |                                                                                                                                                                                                                                                                                      |                                         |                                                                                                                                                                                                                                                                                                                                                                  |      |                                        |                                           |                                                                                                                                                                                                                                                                                                                                                 |