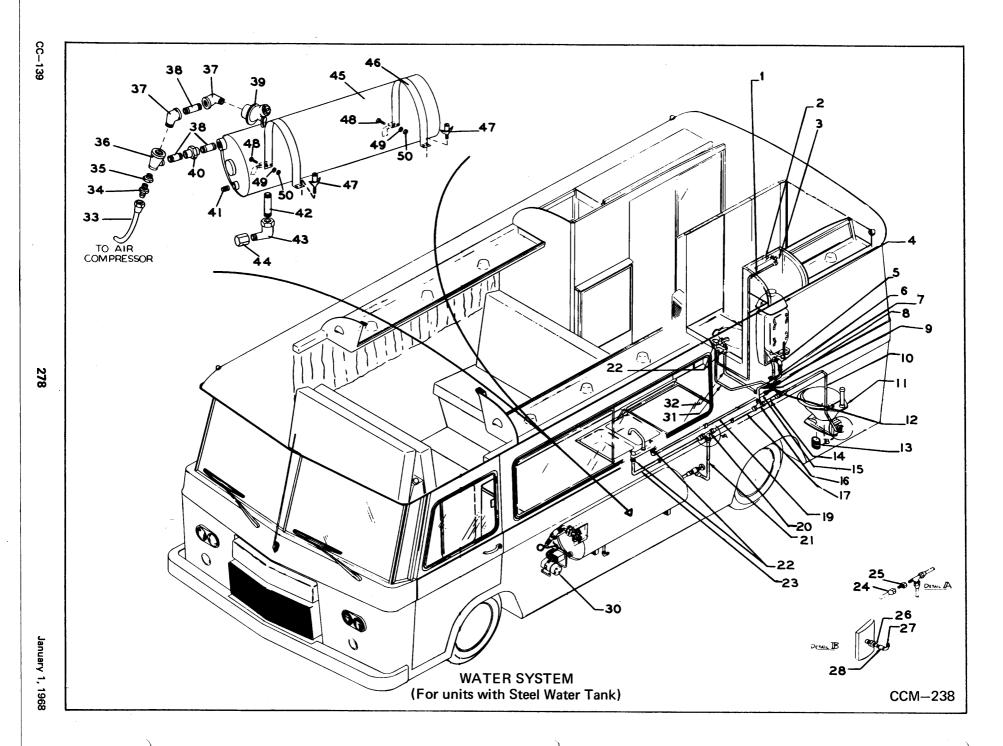

|                                                                                             |                                                                                                                                                                                                                                       |  | - |  |                                                                                                                                        |



| ITEM                                                                                                     | WATER SYSTEM (Use Illustration CCM-238)  DESCRIPTION                                                                                                                                                                                                                                                                                                                                                                                                                 | REQUIRED                                | Serial No.<br>1-200