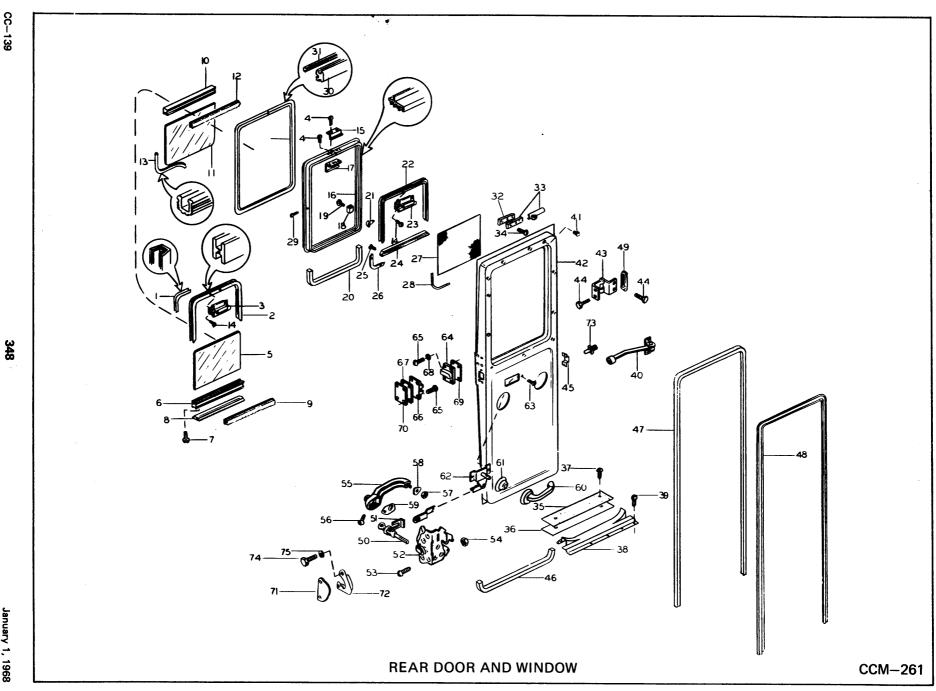

---------------------------------|
| 347 January 1, 1968 | 71<br>72<br>73<br>74<br>75<br>76<br>77<br>78<br>79<br>80<br>81<br>82 | Rear Glass Vertical Bar—R.H. Rear Glass Vertical Bar—L.H. Front Sliding Glass Window Seal Pile—22" Front Glass Vertical Bar—R.H. Front Glass Vertical Bar—L.H. Vinyl Seal—21-5/8" Rear Glass Rear Glass Frame—R.H. Rear Glass Frame—L.H. Glass Frame Seal—Rear—43" Glass Frame Seal—Front—43-1/2" Glass Glazing—Rear Glass—61-1/4" Glass Glazing—Front Glass—60-1/2" Screw Screw Catch Screw | 1 1 1 1 1 1 1 1 1 1 1 2 2 10 | 896420<br>896419<br>896413<br>896224<br>896429<br>896221<br>896414<br>896432<br>896431<br>896434<br>896226<br>896226<br>57G-810<br>32G-810<br>79G-804J | 899094                 |  |  | 71<br>72<br>73<br>74<br>75<br>76<br>77<br>78<br>79<br>80<br>81<br>82 |



| Rear Window Assembly (Includes   Items 1 thru 29) | CC-139 | ITEM                                                                                                                                                                                                                                                                     | REAR DOOR & WINDOW (Use Illustration CCM-261)  DESCRIPTION