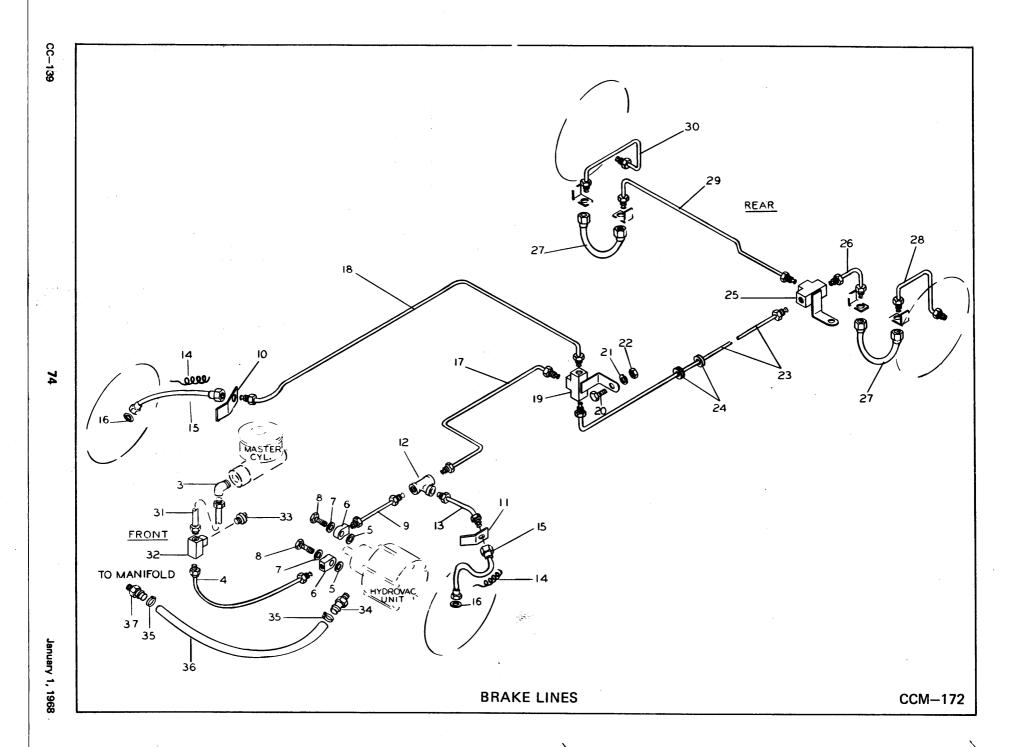

her Parking Brake Pin Retainer Connecting link Shoe Guide Plate Bleeder Screw Wheel Cylinder Assembly—R.H. Wheel Cylinder Repair Kit Wheel Cylinder Repair Kit Wheel Cylinder Body (Ref: Item 19) Brake Backing Plate—R.H. Brake Backing Plate—L.H. Wheel Cylinder Mounting Lockwasher Wheel Cylinder Mounting Bolt Adj. Screw Cover | 1<br>1<br>2<br>1<br>1<br>1<br>1<br>1<br>1<br>1<br>1<br>1<br>1<br>1<br>1<br>1<br>1<br>1<br>1<br>1 | 336896 336895 886883 891750 891756 891990 886879 886884 883080 886885 891991 891992 891993 891994 891995 891997 886881 886882 957846 891753 891752 891754 N.S.S. 891998 891999 8E-05 1C-508 886886 | 119094<br>119095<br>898271 |   |  | 1<br>2<br>3<br>4<br>5<br>6<br>7<br>8<br>9<br>10<br>11<br>12<br>13<br>14<br>15<br>16<br>17<br>18<br>19<br>20<br>21<br>22<br>23<br>24<br>25 |



| CC-139          |          |                                                             | 20         |                           | 1   | 7 '.     |                   |          |          |          |
|-----------------|----------|-------------------------------------------------------------|------------|---------------------------|-----|----------|-------------------|----------|----------|----------|
| 139             | ITEM     | BRAKE LINES                                                 | REQUIRE    | •                         |     | - \      |                   | İ        |          | _        |
|                 | S        | (Use Illustration CCM-172)                                  | =          | Serial No.                |     |          | <del> -</del><br> |          |