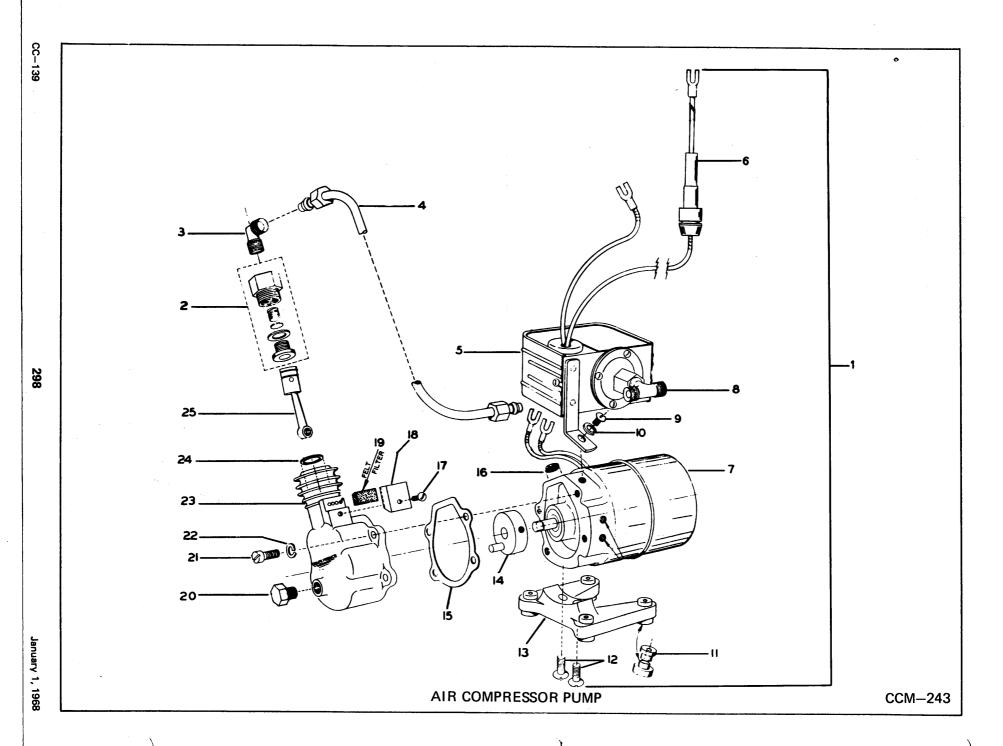

|                                                                                                                                                                                      |                                                               |
| ·               |                                                                                                                                                                                      |                                                               |
|                 | 79<br>80<br>81<br>82<br>83<br>84<br>85<br>86<br>87<br>88<br>89<br>90<br>91<br>92<br>93<br>94<br>95<br>96                                                                             | ITEM                                                          |



| ITEM                                                                                                                                            | AIR COMPRESSOR PUMP (Use Illustration CCM-243)  DESCRIPTION                                                                                                                                                                                                                                                                          | REQUIRED                                                                                    | Serial No.<br>1-200