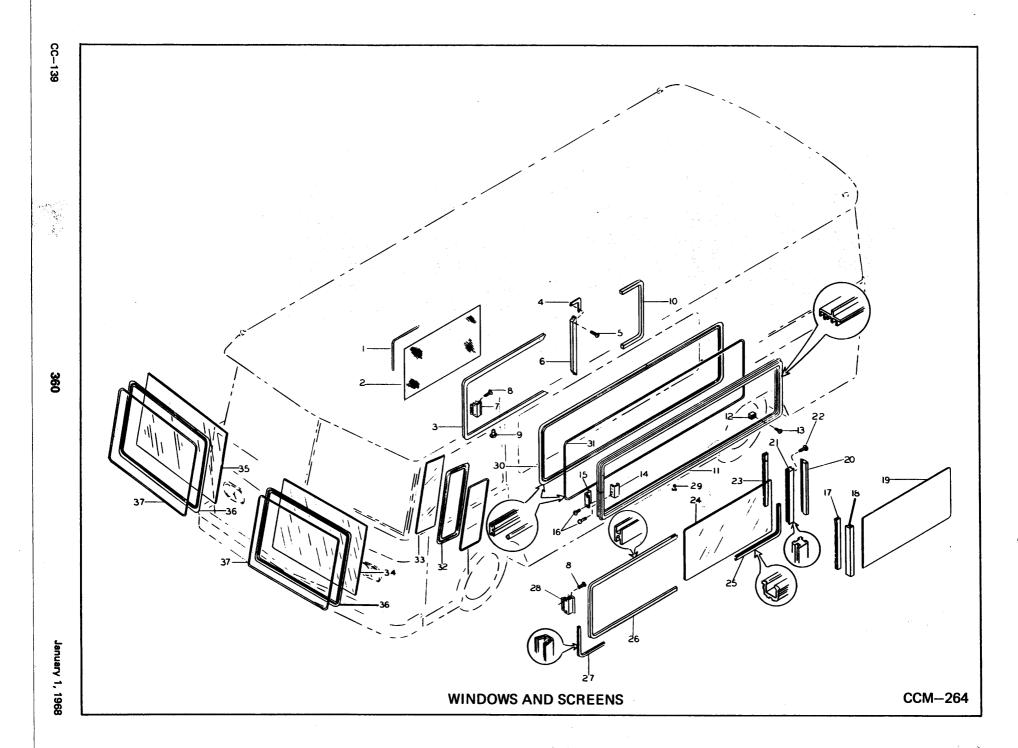

|                                                                                                            |  |  |                                              |
| January 1, 1968 |                                              |                                                                                                                                                                                                                                                                                                              |                                                        |                                                                                                            |  |  |                                              |



| CC-139                     | ITEM                                                                                   | WINDOWS AND SCREENS (Use Illustration CCM-264)  DESCRIPTION