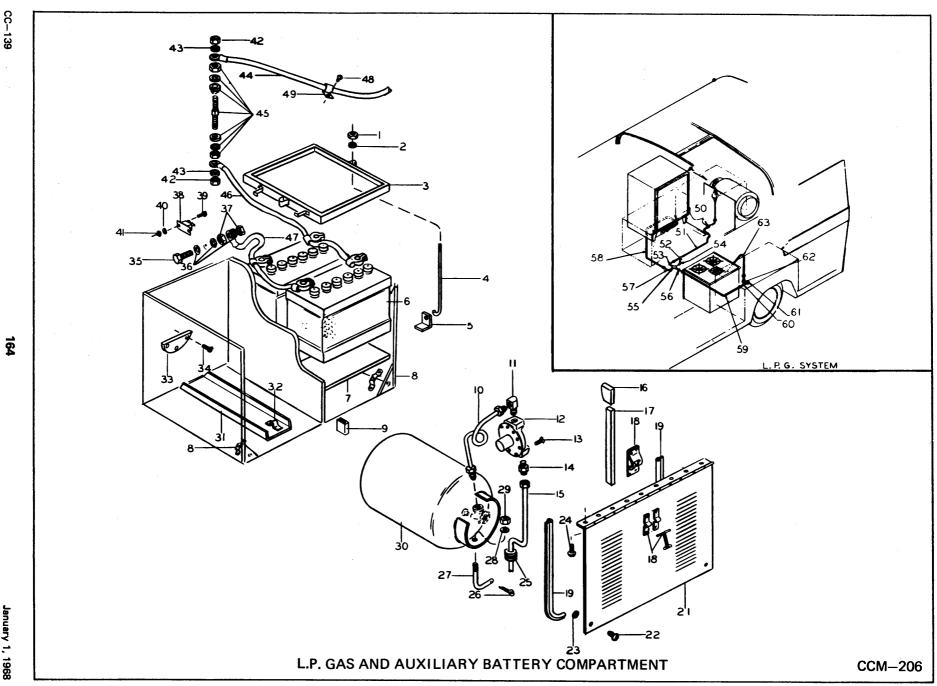

| L. P. G. Compartment Door (Includes Items 23 and 24) Door Latch Door Hinge Bracket, Door Bumper Door Catch Hinge Screw Tube Nut                                                                                                                                                                                                                                                       | 1<br>1<br>1<br>2<br>1<br>4<br>2                                              | 1634319<br>1634324<br>1634301<br>1638292<br>1634094<br>1306198<br>48F-5                                                                                                                                             |  |  | 222<br>233<br>244<br>25<br>26<br>27<br>28                                                                    |



| CC-139              | ITEM                                                                                                           | L. P. G. & AUX. BATTERY COMPARTMENT (Use Illustration CCM-206)