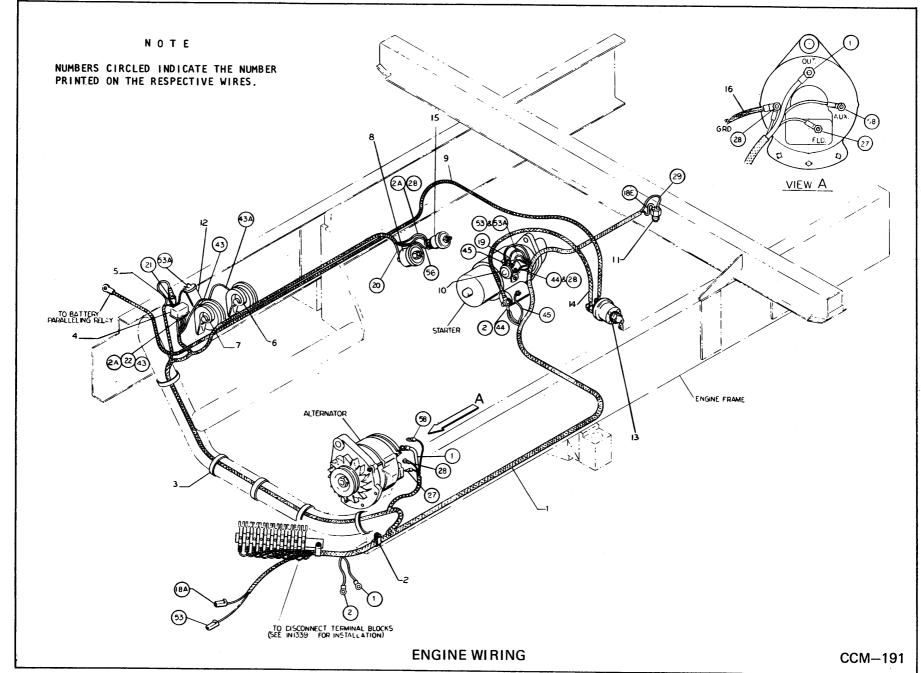

| CC-139            | ITEM                                                                                                                                                                                                                                                                                                        | ENGINE ACCESSORIES (Use Illustration CCM-150)  DESCRIPTION                                                                                                                                                                                                                                                                                                                                                                                                                                                                                                                                                                                                                                                                                                                                                                                                                                                                                                                                                                                                                                                                                                                                                                                                                                                                                                     | REQUIRED                                | Serial No.<br>1-350                                                                                                                                                                                                                                                                                                                                                                                    | Serial No.<br>351-400                                           |  |  | ITEM                                                                                                                                                                                                                                                                                                                    |
|-------------------|-------------------------------------------------------------------------------------------------------------------------------------------------------------------------------------------------------------------------------------------------------------------------------------------------------------|----------------------------------------------------------------------------------------------------------------------------------------------------------------------------------------------------------------------------------------------------------------------------------------------------------------------------------------------------------------------------------------------------------------------------------------------------------------------------------------------------------------------------------------------------------------------------------------------------------------------------------------------------------------------------------------------------------------------------------------------------------------------------------------------------------------------------------------------------------------------------------------------------------------------------------------------------------------------------------------------------------------------------------------------------------------------------------------------------------------------------------------------------------------------------------------------------------------------------------------------------------------------------------------------------------------------------------------------------------------|-----------------------------------------|--------------------------------------------------------------------------------------------------------------------------------------------------------------------------------------------------------------------------------------------------------------------------------------------------------------------------------------------------------------------------------------------------------|-----------------------------------------------------------------|--|--|-------------------------------------------------------------------------------------------------------------------------------------------------------------------------------------------------------------------------------------------------------------------------------------------------------------------------|
| 7 January 1, 1968 | 1<br>2<br>3<br>4<br>5<br>6<br>7<br>8<br>9<br>10<br>11<br>12<br>13<br>14<br>15<br>16<br>17<br>18<br>19<br>20<br>21<br>22<br>23<br>24<br>25<br>26<br>27<br>28<br>29<br>30<br>31<br>32<br>33<br>34<br>35<br>36<br>37<br>38<br>37<br>38<br>38<br>38<br>38<br>38<br>38<br>38<br>38<br>38<br>38<br>38<br>38<br>38 | Dipstick Dipstick Dipstick Strut Dipstick Tube Mounting Clip Dipstick Tube Mounting Clip Bolt Dipstick Tube Mounting Clip L.W. Dipstick Tube Mounting Clip L.W. Dipstick Tube Mounting Clip Nut Accessory Mounting Bracket Bracket Mounting Bolt—Short Bracket Mounting Bolt—Long Bracket Mounting Bolt Lockwasher Bracket Mounting Bolt Lockwasher Bracket Mounting Bolt Lockwasher Bracket Mounting Washer Steering Pump Mounting Bolt Steering Pump Mounting Bolt Steering Pump Mounting Washer Steering Pump Rear Mounting Washer Steering Pump Rear Mounting Washer Steering Pump Rear Mounting Nut Steering Pump Tension Bolt Steering Pump Tension Jam Nut Bracket, Alternator Mounting Bracket Mounting Washer Bracket Mounting Washer Bracket Mounting Nut Bracket Mounting Bolt Alternator Mounting Bolt Alternator Mounting Washer Oil Filler Tube Extension Oil Filler Tube Extension Oil Filler Tube Clamp Oil Filler Tube Clamp Oil Filler Tube Clap Brace Clamping Bolt Brace Clamping Bolt Brace Mounting Bolt | 1 1 1 1 1 1 1 1 1 1 1 1 1 1 1 1 1 1 1 1 | 337001<br>1659547<br>337002<br>6H-10<br>1C-410<br>4E-04<br>1D-04<br>1628302<br>1C-720<br>1C-724<br>4E-07<br>1628307<br>1C-612<br>4E-06<br>664423<br>1C-616<br>4E-06<br>337166<br>664423<br>4E-06<br>1D-06<br>13G-628<br>7D-06<br>1631342<br>664404<br>45D-07<br>1C-512<br>4E-05<br>1C-616<br>664403<br>1616202<br>20H-9<br>1613209<br>1C-514<br>4E-05<br>1D-05<br>1616213<br>1C-612<br>4E-06<br>664423 | 1634362<br>Not Used<br>Not Used<br>1C-724<br>1634372<br>1634375 |  |  | 1<br>2<br>3<br>4<br>5<br>6<br>7<br>8<br>9<br>10<br>11<br>12<br>13<br>14<br>15<br>16<br>17<br>18<br>19<br>20<br>21<br>22<br>23<br>24<br>25<br>26<br>27<br>28<br>29<br>30<br>31<br>32<br>33<br>34<br>35<br>36<br>37<br>38<br>38<br>39<br>39<br>30<br>30<br>30<br>30<br>30<br>30<br>30<br>30<br>30<br>30<br>30<br>30<br>30 |

ITEM

| 0               |                                  |                                                                                                                                                                                                                       |                        |                                                             |                       |   | <br> |
|-----------------|----------------------------------|-----------------------------------------------------------------------------------------------------------------------------------------------------------------------------------------------------------------------|------------------------|-------------------------------------------------------------|-----------------------|---|------|
| CC-139          | ITEM                             | ENGINE ACCESSORIES (CONT'D)<br>(Use Illustration CCM-150)                                                                                                                                                             | REQUIRED               | Serial No.<br>1-350                                         | Serial No.<br>351-400 | • |      |
|                 |                                  | DESCRIPTION                                                                                                                                                                                                           | D                      | . 330                                                       | 331 100               |   |      |
|                 | 40<br>41<br>42<br>43<br>44<br>45 | Bolt Body Frame to Engine Frame Nut Body Frame to Engine Frame Washer Body Frame to Engine Frame Shim Body Frame to Engine Frame Stop Alternator Adjuster (Not Shown) Boot Battery Terminal on Alternator (Not Shown) | 6<br>12<br>6<br>1<br>1 | 72-1028<br>45D-10<br>944143<br>1300591<br>1638349<br>521811 | Not Used<br>Not Used  |   |      |
| <b>&amp;</b>    |                                  |                                                                                                                                                                                                                       |                        |                                                             |                       |   |      |
|                 |                                  |                                                                                                                                                                                                                       |                        |                                                             |                       |   |      |
| January 1, 1968 |                                  |                                                                                                                                                                                                                       |                        |                                                             |                       |   |      |