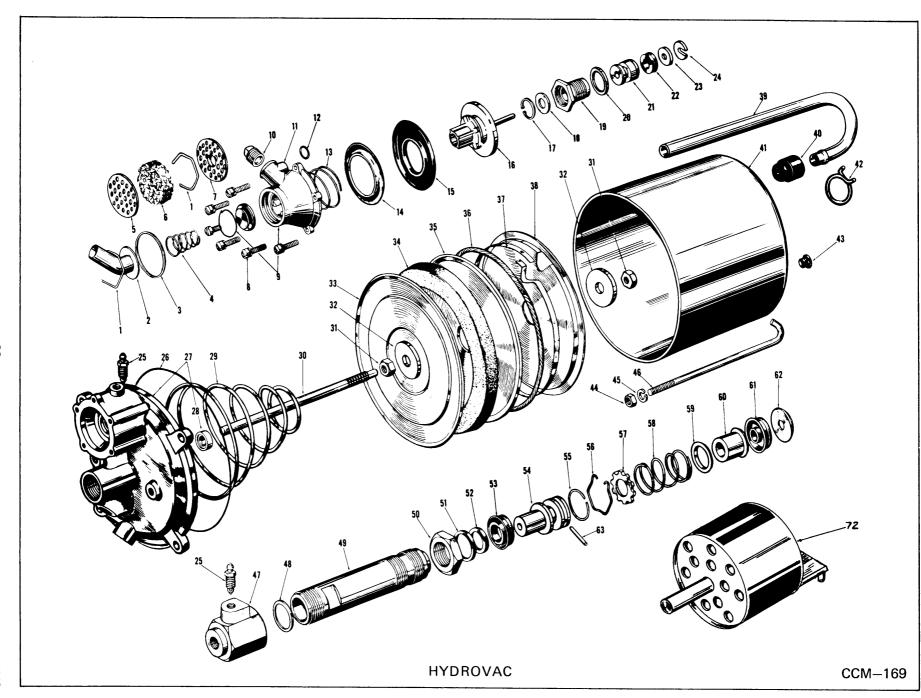

| L                                                                       |                                                                                                                                                                       |                  |          |      | i                                                                                                     |



| CC-139             | ITEM                                                                                                                                                                                                                                            | HYDROVAC (Use Illustration CCM-169)  DESCRIPTION