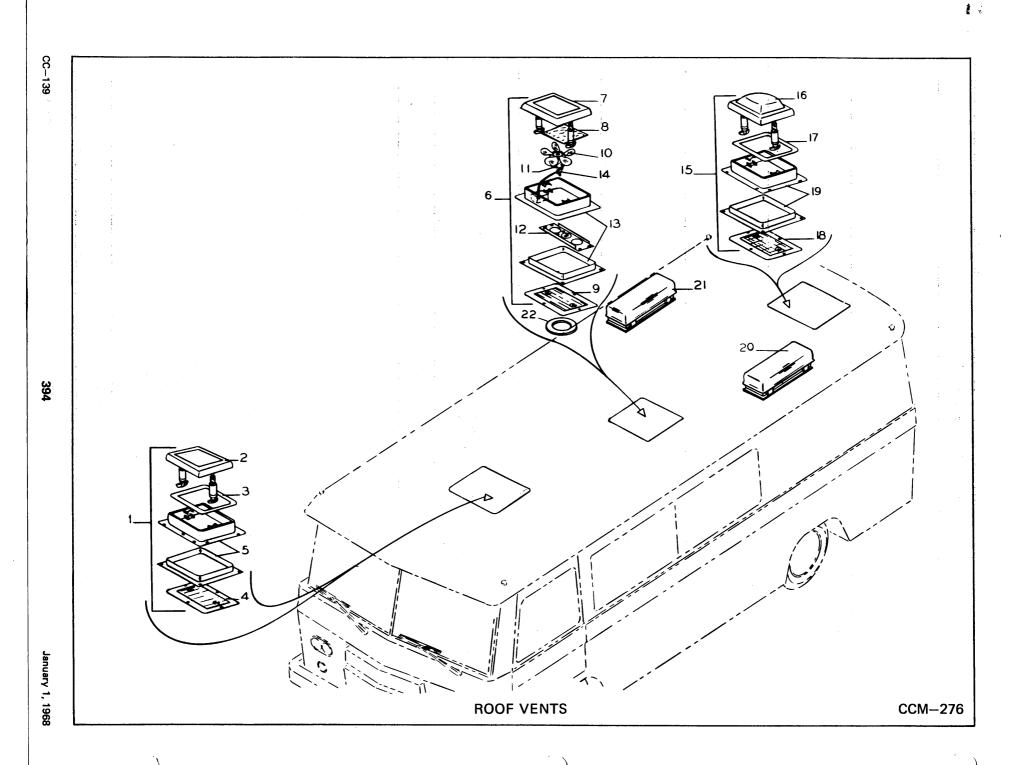

|                                                                                                                                                                                                                                                                                                                                               |                                         |                                                                                                                                                                                                                               |  |  |                                                                                                                   |



| CC-139 | ROOF VENTS (Use Illustration CCM-276)  DESCRIPTION                                                                                                                                                                                                                                                                                                                                          | REQUIRED                                | Serial No.<br>501-905                                                                                                                                                                                                          |  |  | ITEM                                                                                                                    |
|--------|