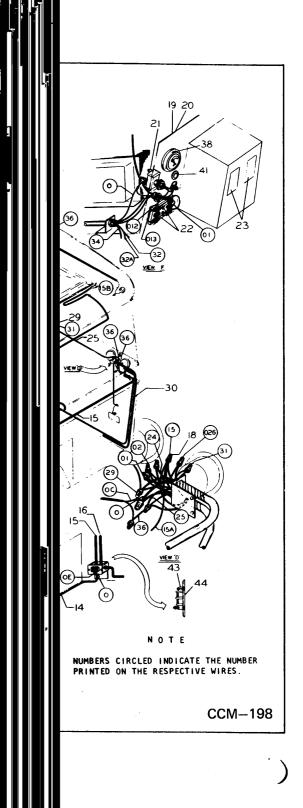

ock (2 Point) Junction Box Cover Circuit Breaker Power Package Door Nylatch Grommet Power Package Nylatch Plunger | 1 1 9 1 1 1 1 1 | 1629160<br>1644319<br>1644313<br>1638293<br>733626<br>1629110<br>1644372<br>1629172<br>1614435<br>1614434 |  |   |  | 38<br>39<br>40<br>41<br>42<br>43<br>44<br>45<br>46 |
|                                                    |                                                                                                                                                                                                                                            |                 |                                                                                                           |  | • |  |                                                    |

CC-139

144



| CC-139          | ITEM     | RUNNING WIRING * (Use Illustration CCM-198)  DESCRIPTION        | REQUIRED | Serial No.<br>906-1800 | Serial No.<br>1801-2200 |          |   |          |     | ITEM |
|-----------------|----------|-----------------------------------------------------------------|----------|------------------------|-------------------------|----------|---|----------|-----|------|
|                 | 1        | Circuit Breaker, Headlights                                     | 1<br>8   | 1638231<br>661556      |                         | <b>.</b> |   |          |     | 1 2  |
|                 | 2        | 14 Amp Fuse                                                     | 8        | 661556                 |                         |          |   |          |     | 2 3  |
| 1