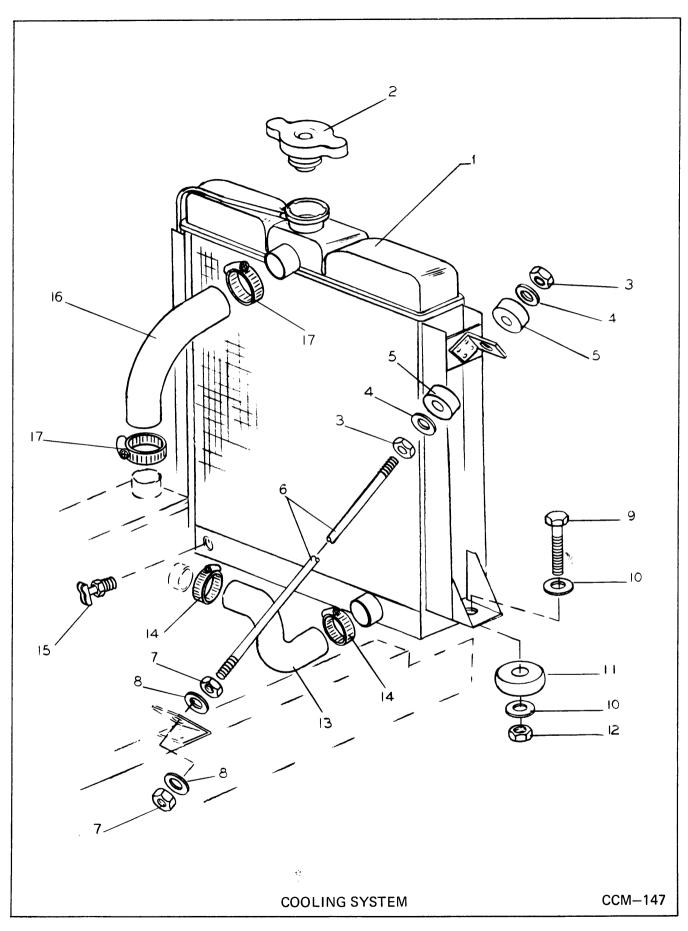

| CC-139            | ITEM                                                                                      | COOLING SYSTEM (Use Illustration CCM-147)  DESCRIPTION                                                                                                                                                                                                                                                                                                                                                    | REQUIRED                                                                     | Serial No.<br>1-100                                                                                                                               | Serial No.<br>101-350 | Serial No.<br>351-400       | Serial No.<br>401-905         | Serial No.<br>906-2200 | ITEM                                                                                      |
|-------------------|-------------------------------------------------------------------------------------------|-----------------------------------------------------------------------------------------------------------------------------------------------------------------------------------------------------------------------------------------------------------------------------------------------------------------------------------------------------------------------------------------------------------|------------------------------------------------------------------------------|---------------------------------------------------------------------------------------------------------------------------------------------------|-----------------------|-----------------------------|-------------------------------|------------------------|-------------------------------------------------------------------------------------------|
| 5 January 1, 1968 | 1<br>2<br>3<br>4<br>5<br>6<br>7<br>8<br>9<br>10<br>11<br>12<br>13<br>14<br>15<br>16<br>17 | Radiator Radiator Cap Radiator Strut Nut—Upper Radiator Strut Washer—Upper Radiator Strut Cushion—Upper Radiator Strut Nut—Lower Radiator Strut Nut—Lower Radiator Mounting Bolt—Lower Radiator Mounting Washer—Lower Radiator Mounting Nut—Lower Radiator Lower Hose Radiator Lower Hose Radiator Lower Hose Clamp Radiator Upper Hose Radiator Upper Hose Radiator Upper Hose Radiator Upper Hose Clamp | 1<br>1<br>1<br>4<br>4<br>4<br>2<br>4<br>4<br>2<br>2<br>1<br>1<br>2<br>1<br>2 | 336907<br>863364<br>1D-05<br>664422<br>336999<br>1302542<br>1D-05<br>664422<br>336999<br>1D-05<br>1303062<br>538335<br>72F-2<br>1300131<br>538335 | 525318                | 863364<br>1306313<br>675094 | 1302542<br>1303062<br>1301304 | 1670333                | 1<br>2<br>3<br>4<br>5<br>6<br>7<br>8<br>9<br>10<br>11<br>12<br>13<br>14<br>15<br>16<br>17 |