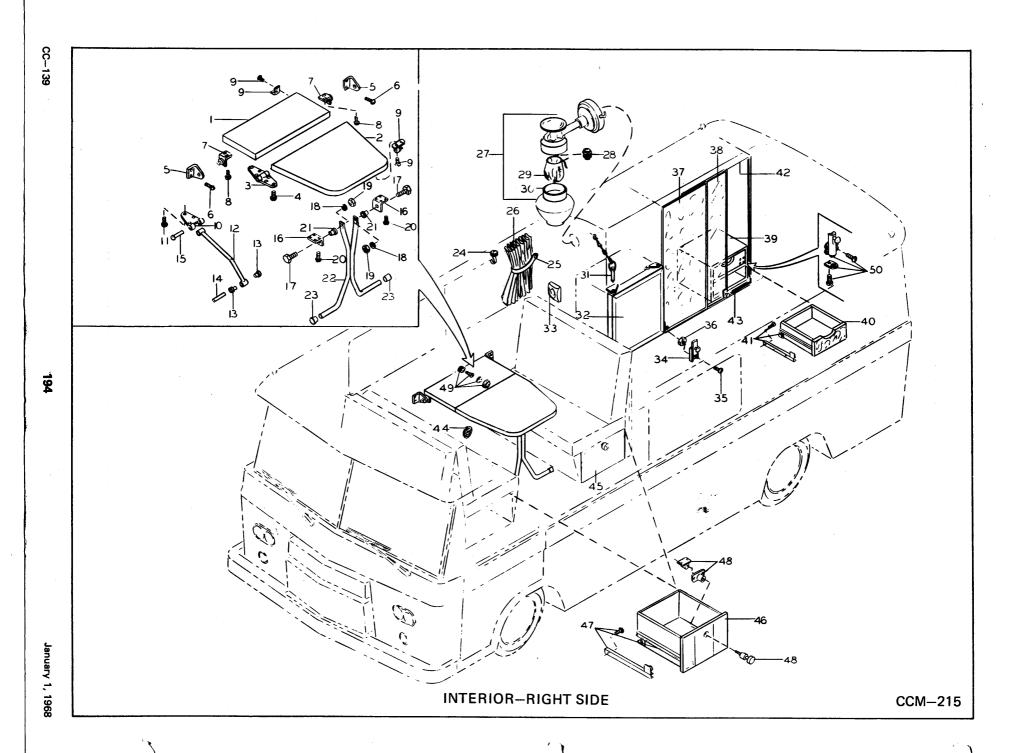

|                                                                                                                                                                            |                                 |                                                     |                                                                         |  |  |                       |
| January 1, 1968 |                       |                                                                                                                                                                            |                                 |                                                     |                                                                         |  |  |                       |



| CC-139 | ITEM                                                                                                                                                                                                                                                                                                  | INTERIOR — RIGHT SIDE (Use Illustration CCM-215)  DESCRIPTION