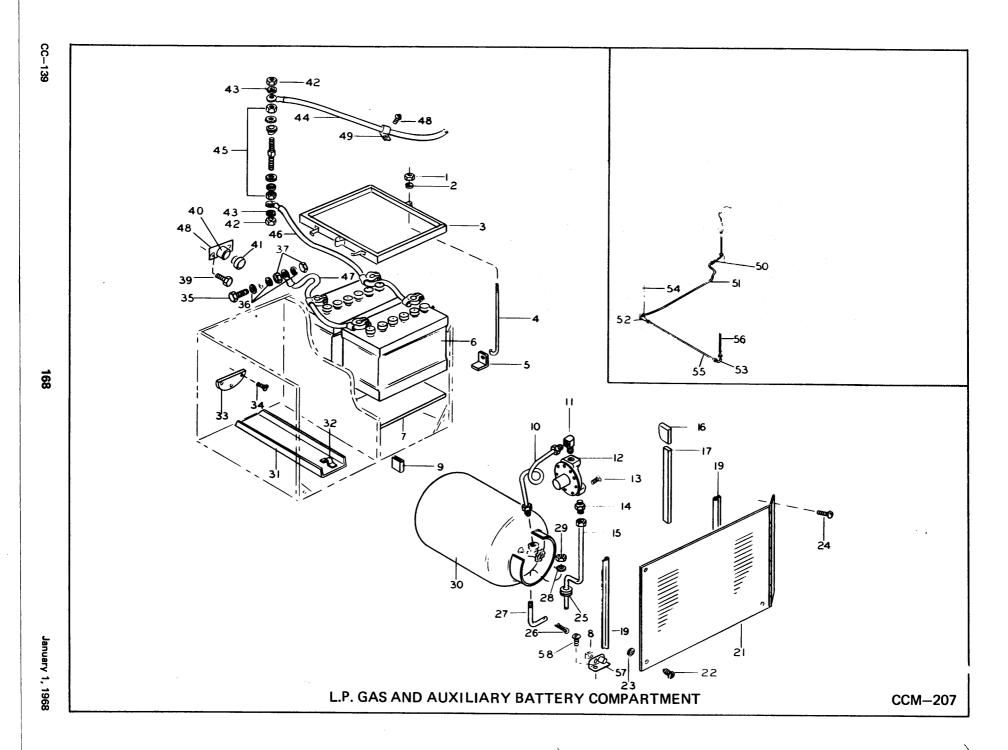

Feed Thru Insulator Nut Feed Thru Insulator Lockwasher Battery Connecting Cable Feed Thru Insulator Kit Battery Cable—Positive Battery Cable—Ground Cable Clamp—Screw Cable Clamp—Single Cable Clamp—Double Union Tube Assembly Cap Elbow Tee Union Elbow Tube Assembly Tube Assembly Tube Assembly Tube Assembly Tube Assembly Tube Assembly Tube Assembly Tube Assembly | 2 2 2 1 1 1 9 7 2 1 1 1 1 1 1 1 1 1 1 1 1 1 1 1 1 1 1 | 12D-10<br>7D-05<br>9E-05<br>1644313<br>893225<br>1644317<br>1644318<br>61G-0508<br>30H-45<br>31H-41<br>40F-7<br>1638393<br>1306199<br>940636<br>513912<br>1307061<br>507753<br>513912<br>1638392<br>1638391<br>41F-7<br>1306199<br>53K-5<br>1654136 |  |  | 41<br>42<br>43<br>44<br>45<br>46<br>47<br>48<br>49<br>50<br>51<br>52<br>53<br>54<br>55<br>60<br>61<br>62<br>63 |

CC-139

166



| ITEM                                                                                               | L. P. G. AUX. BATTERY COMPARTMENT<br>(Use Illustration CCM-207)