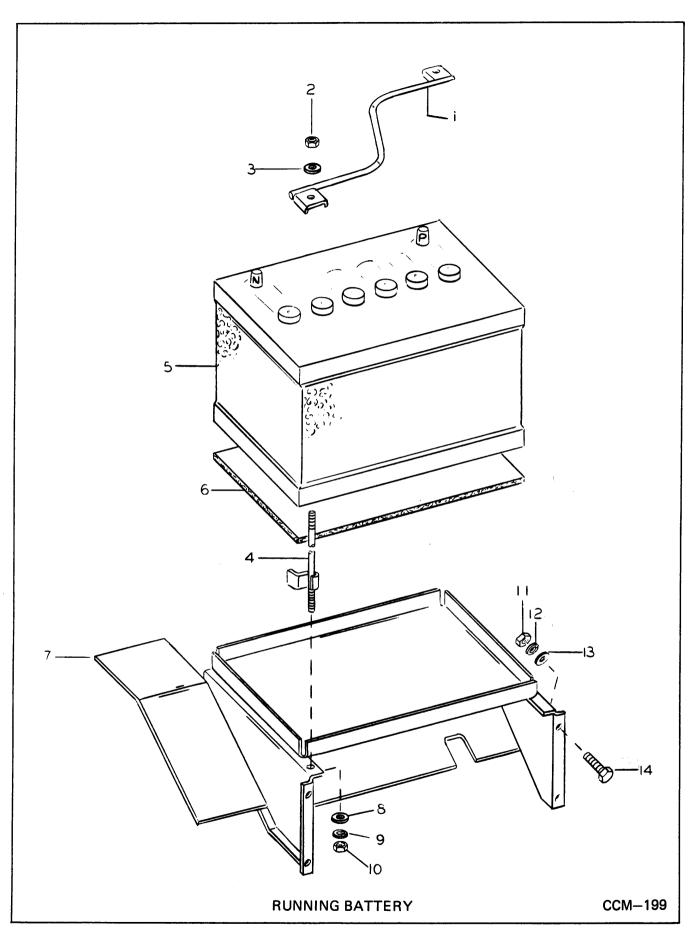

-------|
| ITEM                       | RUNNING WIRING (CONT'D) (Use Illustration CCM-198)  DESCRIPTION                                             | REQUIRED     | Serial No.<br>906-2200                                        |      |  | ITEM                       |
| 40<br>41<br>42<br>43<br>44 | Cable Battery Connector Push Button—Battery Indicator Bulb Dash Terminal Block (2 Point) Junction Box Cover | ID 1 1 9 1 1 | 906-2200<br>1644313<br>301963<br>733626<br>1629110<br>1644372 |      |  | 40<br>41<br>42<br>43<br>44 |
|                            |                                                                                                             |              |                                                               |      |  |                            |

CC-139

148



CC-139

150

|                                                                                                                               |                                                     |