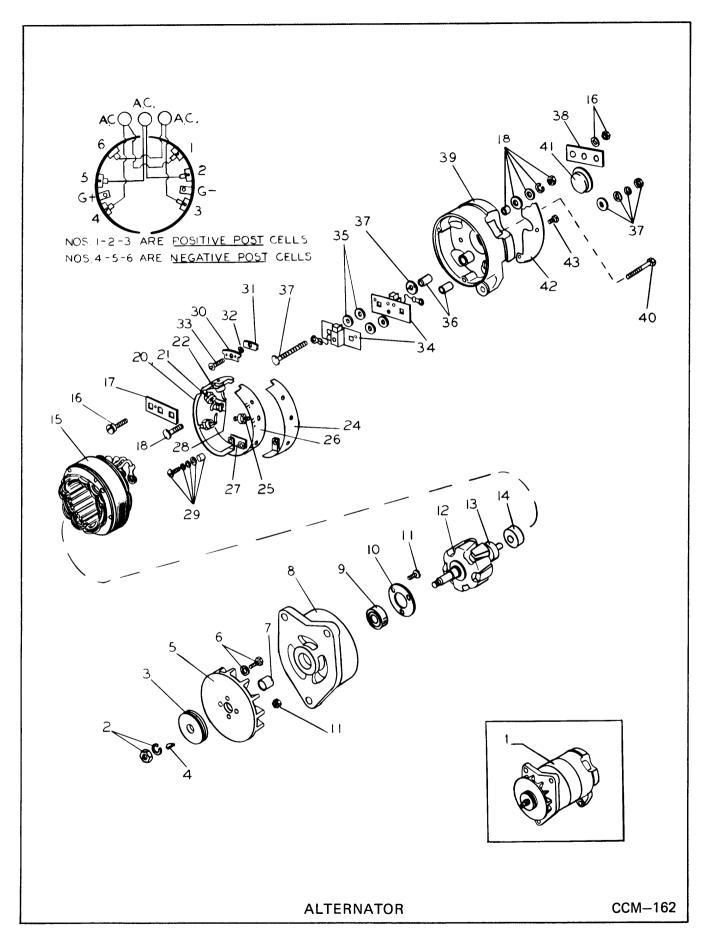

|                        | <br> |  |           |
|-------------|---------------------------------------------------------------------------------------------------|-------------|----------------------------------------------------------|------------------------|------|--|-----------|
| ITEM        | CLUTCH ASSEMBLY (Use Illustration CCM-161)  DESCRIPTION                                           | REQUIRED    | Serial No.<br>1-100                                      | Serial No.<br>101-2200 |      |  | ITEM      |
| 1 2 3 4 5 5 | Clutch Assembly Clutch Cover Assembly Clutch Cover Bolt Clutch Cover Lockwasher Clutch Facing Kit | 1 1 1 6 6 1 | 1303269<br>891817<br>891816<br>1C-616<br>4E-06<br>893059 | 1305401 892255         |      |  | 1 2 3 4 5 |

41



42

| ITEM                                                                          | ALTERNATOR<br>(Use Illustration CCM-162)