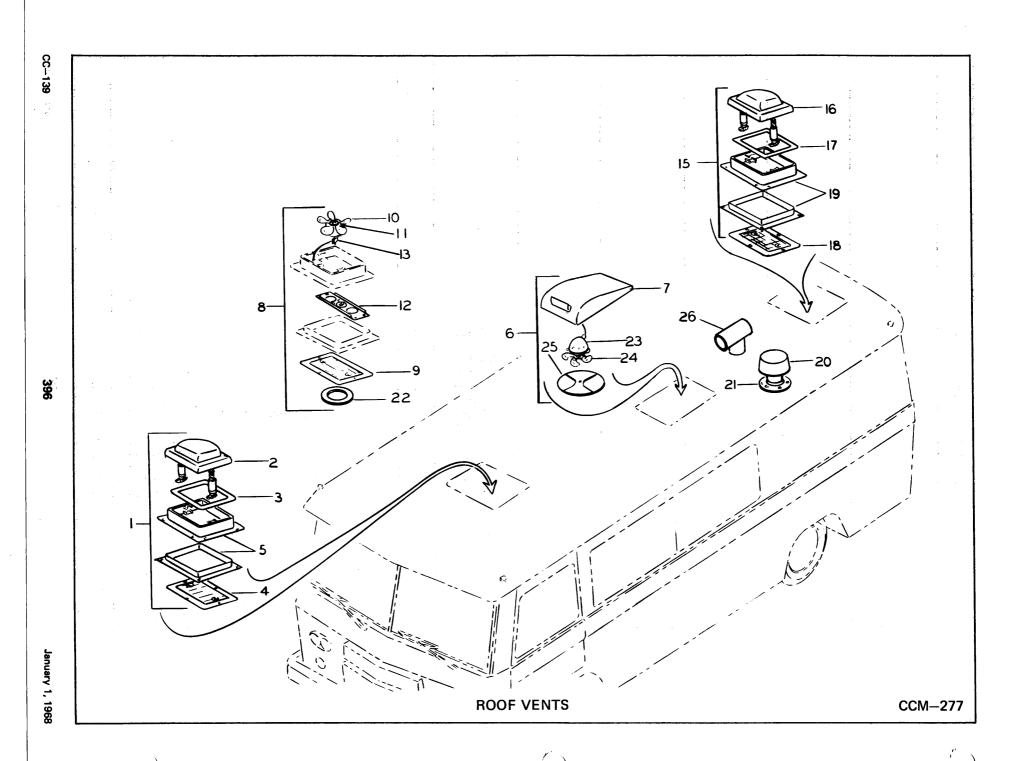

---------|
| 395    | Front Vent Assembly Lid Assembly (Includes Item 3) Lid Gasket Screen Frame Assembly Center Vent Assembly Lid Assembly (Includes Item 8) Lid Gasket Screen Fan Blade Fan Motor Bracket, Motor Frame Assembly Fan Switch Rear Vent Assembly Lid Assembly (Includes Item 17) Lid Gasket Screen Frame Assembly Screen Frame Assembly Roman Assembly Sewage Vent Refrigerator Vent Plastic Cover | 1 1 1 1 1 1 1 1 1 1 1 1 1 1 1 1 1 1 1 1 | 1630608<br>893957<br>893958<br>893959<br>N.S.S.<br>1630607<br>893957<br>893958<br>893960<br>893961<br>893962<br>N.S.S.<br>N.S.S.<br>511606<br>1630606<br>893963<br>893958<br>893959<br>N.S.S.<br>1633477<br>1699427<br>1638289 |  |  | 1<br>2<br>3<br>4<br>5<br>6<br>7<br>8<br>9<br>10<br>11<br>12<br>13<br>14<br>15<br>16<br>17<br>18<br>19<br>20<br>21<br>22 |



| ITEM                                                              | ROOF VENTS (Use Illustration CCM-277)  DESCRIPTION                                                                                                                                                                                                                                                                                                                                                                                                                               | REQUIRED                                | Serial No.<br>906-2200