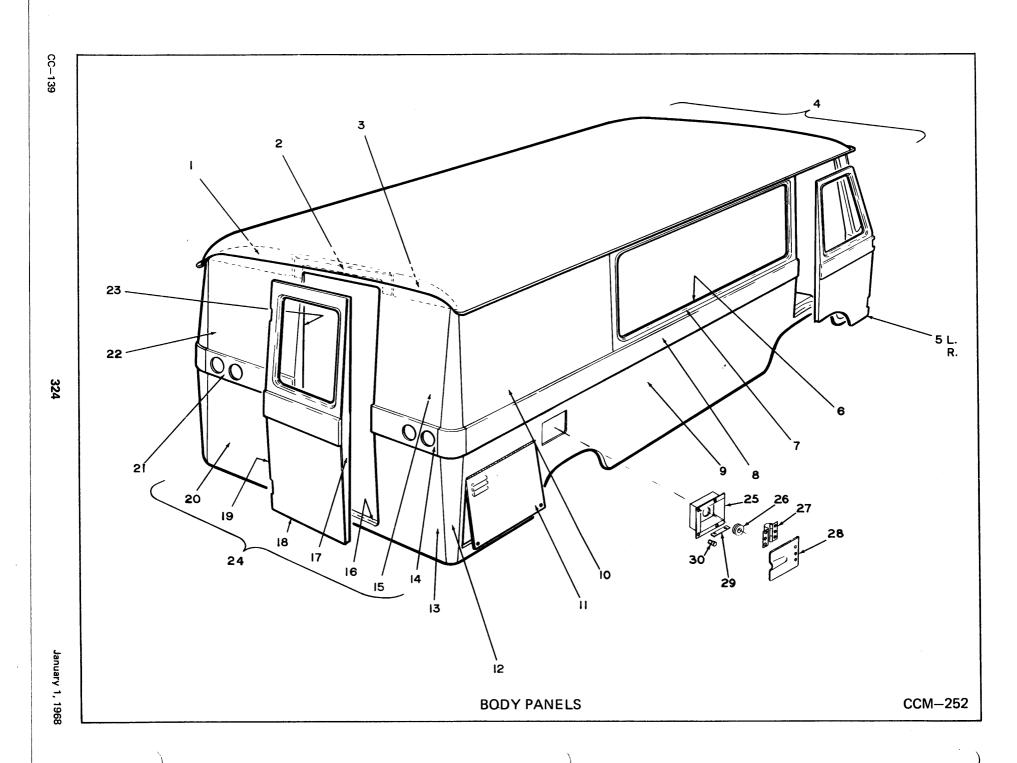

### GENERAL INSTRUCTIONS

The illustrations in this parts manual are typical, or stylized, and may show minor components, attaching parts, or optional equipment, which are not used on each Cortez.

When ordering parts from your Cortez dealer, please specify the part number shown in the parts book, plus the complete serial. number of the Cortez for which the part is being ordered.

Several symbols are used in place of part numbers, these numbers are:

- A.R. "As Required" Order the number of parts required for the job at hand, as some jobs may require a greater or lessor amount.
- COMM. "Commercial" Parts so designated are available at any local agency supplying similar parts.
- NSS. "Not Sold Separately" This category includes parts which we do not recommend replacing; parts not normally stocked by the dealer or the central warehouse.

Reference - as applied to parts made of wood, a local cabinet maker should be employed for repair or replacement owing to the difficulty of matching the material and finish from stock. This term is also used to indicate an item listed elsewhere in the parts book, and for purposes of orientation.

\*\*\* "Not Carried in Stock" Such parts are seldom required and are rarely available as a separate item.

The Alphabetical Index below is a complete index for Clark Cortez Standard Replacement Parts.