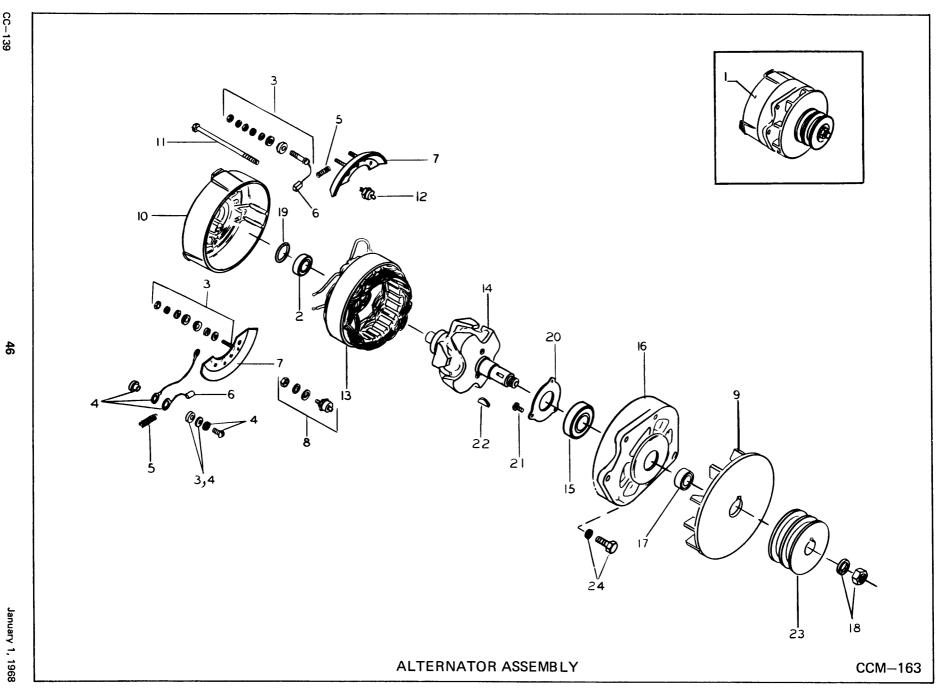

Frame Lockwasher Alternator Brush Holder Alternator Brush Holder Alternator Brush Spring Alternator Field Adaptor Alternator Capacitor & Lead Assembly Alternator Capacitor Bracket Capacitor Bracket Screw Capacitor Bracket Lockwasher Alternator Capacitor Lead Attaching Screw Alternator Capacitor Lead Attaching L.W. Alternator Mounting Bolt Alternator Mounting Washer Alternator Mounting Lockwasher Alternator Mounting Lock Nut | 1 1 1 1 6 6 6 1 1 2 2 1 1 1 1 1 1 1 1 | 892781<br>872358<br>892782<br>892783<br>892784<br>18C-412P<br>24E-04<br>892785<br>892786<br>892787<br>892788<br>892789<br>892790<br>892791<br>3G-605R<br>17E-6<br>3G-1005R<br>17E-10<br>1C-616<br>664403<br>4E-06<br>45D-07 |  |  | 29<br>30<br>31<br>32<br>33<br>34<br>35<br>36<br>37<br>38<br>39<br>40<br>41<br>42<br>43 |

CC-139

44



| CC-139 | ITEM                                                                                                                                | ALTERNATOR (Use Illustration CCM-163)  DESCRIPTION                                                                                                                                                                                                                                                                                                                                                                                                                                                                                                                                                                                                    | REQUIRED