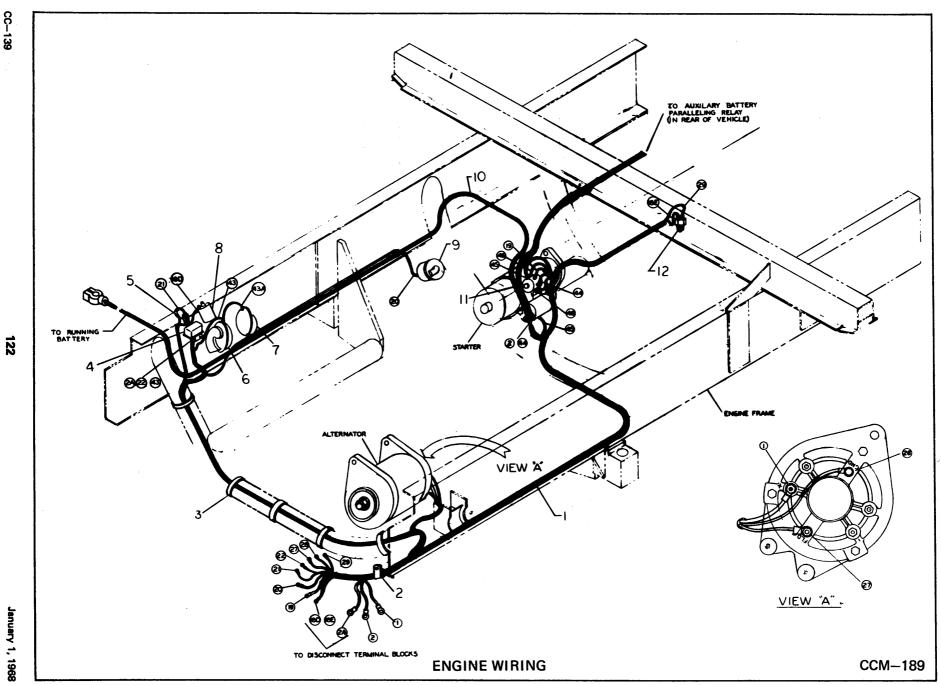

---------------------------------------------------------------------|-----------------------|--|--|-------------------------------------------------------------------|
| 1<br>2<br>3<br>4<br>5<br>6<br>7<br>8<br>9<br>10<br>11<br>12<br>13 | Engine Compartment Wiring Harness Harness Clip Rubber Strap Horn Relay Temperature Sender Horn—High Horn—Low Coil—Furnished with Engine Oil Pressure Sender Cable Battery Paralleling (Relay to Solenoid) Starter Relay Back-Up Light Switch Ground Strap, Engine To Body (Not Shown) | 1<br>1<br>5<br>1<br>1<br>1<br>1<br>1<br>1<br>1<br>1 | 1651049<br>1634040<br>694483<br>733623<br>1633425<br>1620309<br>333508<br>1305606<br>551530<br>733631<br>1638338 | 1629079               |  |  | 1<br>2<br>3<br>4<br>5<br>6<br>7<br>8<br>9<br>10<br>11<br>12<br>13 |

CC-139

121



|                                                                   |                                                                                                                                                                                                                                                                |              | <u> </u>                                                                                                                  |                       | <br> | <br> |                                                                   |
|-------------------------------------------------------------------|-------------------------------------------------------------------------------------------------------------------------------------------------------------