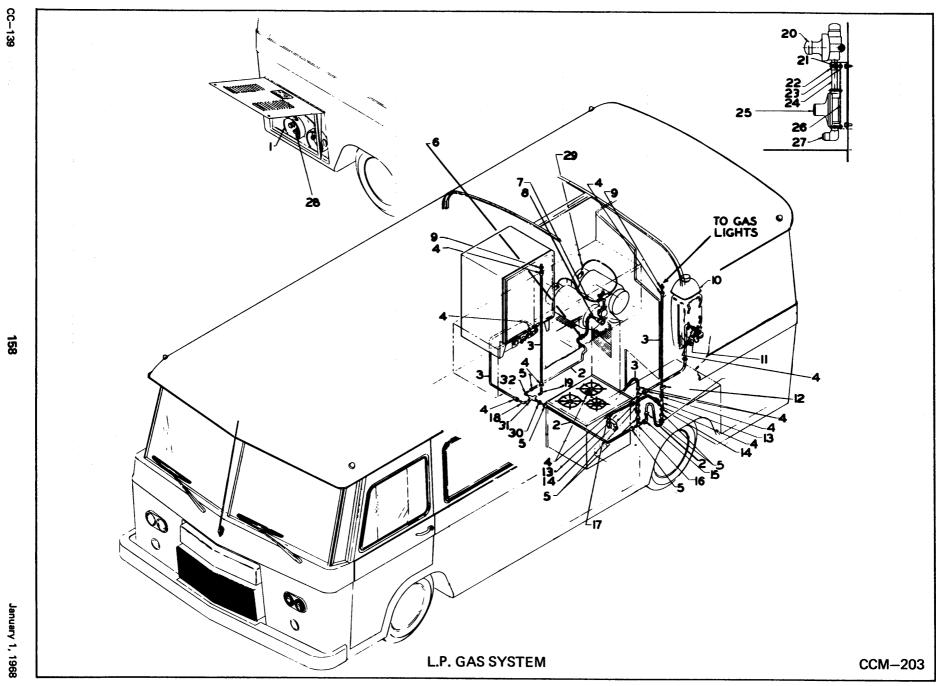

---------------------------|----------------------------------------------------------------------------------------------------------------------------------|--|--|-------------------------------------------------------------------|
| 1 2 3 4 5 6 7 8 9 10 11 12 13 | Battery Compartment Cover Battery Cable Battery Hold-Down Nut Battery Hold-Down Lockwasher Battery Hold-Down Washer Battery Hold-Down Clamp Battery Hold-Down Stud Battery Pad Battery Support Assembly Battery Ground Strap Compartment Cover Seal Battery | 1<br>2<br>1<br>6<br>6<br>2<br>1<br>1<br>1<br>1<br>2<br>1 | 1667156<br>1698515<br>618842<br>2D-05<br>4E-05<br>664422<br>733103<br>763395<br>733115<br>1667135<br>695594<br>1616234<br>337090 |  |  | 1<br>2<br>3<br>4<br>5<br>6<br>7<br>8<br>9<br>10<br>11<br>12<br>13 |

CC-139

157



| CC-139                     | ITEM                                                                                                                                                                                | L. P. GAS SYSTEM<br>(Use Illustration CCM-203)                                                                                                                                                                                                                                                                                                                                            | REQUIRE                                        | Serial No.<br>1-350