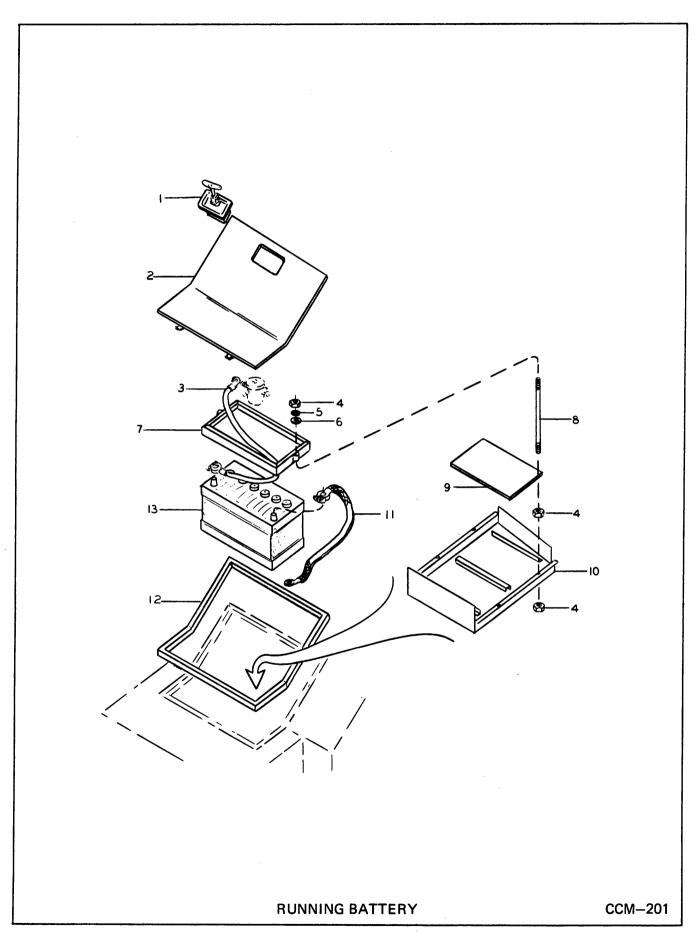

|                    |                    |                            |
|                            |                                                                                                             |                        |                                                         |                       |                    |                    |                    |                    |                            |
|                            | 1<br>2<br>3<br>4<br>5                                                                                       | DESCRIPTION            | DESCRIPTION 3                                           | 1 Pattern 2 227000    | 1 Pattern 2 227000 | 1 Pattern 2 227000 | 1 Pattern 2 227000 | 1 Pattern 2 227000 | 1 Pattern 2 227000         |



CC-139

154

| CC-139              | ITEM                                                              | RUNNING BATTERY (Use Illustration CCM-201)  DESCRIPTION                                                                                                                                                                                                                                                                | REQUIRED                                            | Serial No.<br>351-400                                                                                                            | Serial No.<br>501-905 |  | · | ITEM                                                              |
|---------------------|-------------------------------------------------------------------|-----