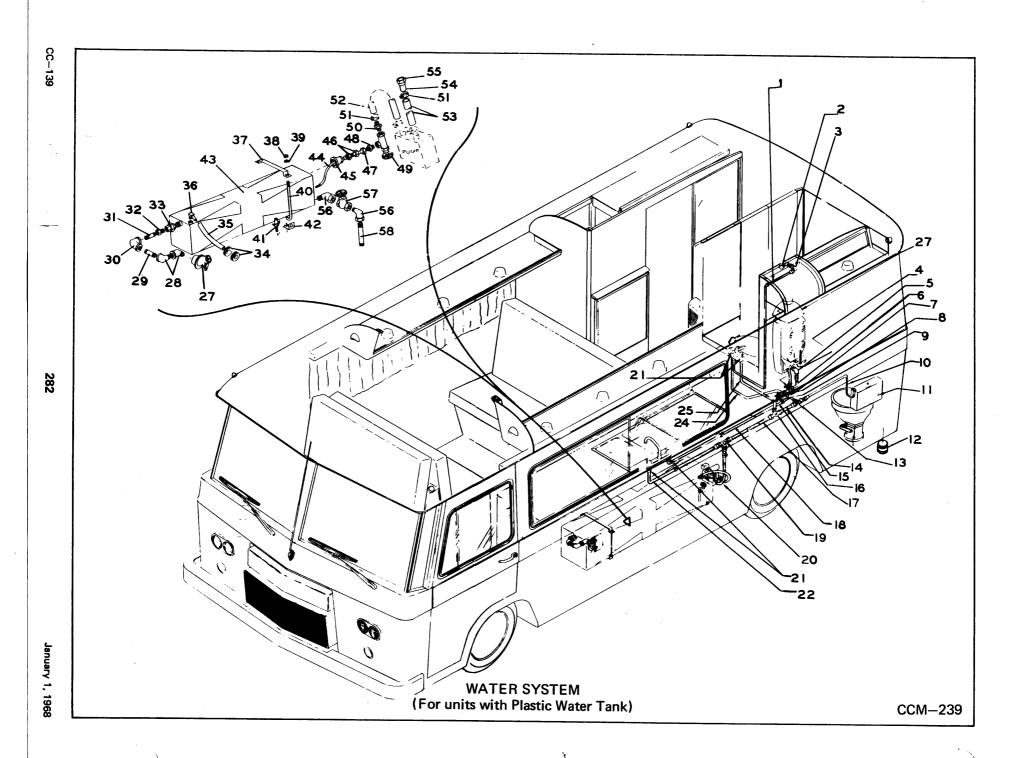

45<br>46<br>47<br>48<br>49<br>50 |
|                                                          |                                                                                               |                                      |                                                                                                     |   |  |  |                                                          |
|                                                          |                                                                                               |                                      |                                                                                                     |   |  |  |                                                          |

CC-139

280

January 1, 1968



| ITEM                                                                                                        | WATER SYSTEM (Use Illustration CCM-239)  DESCRIPTION