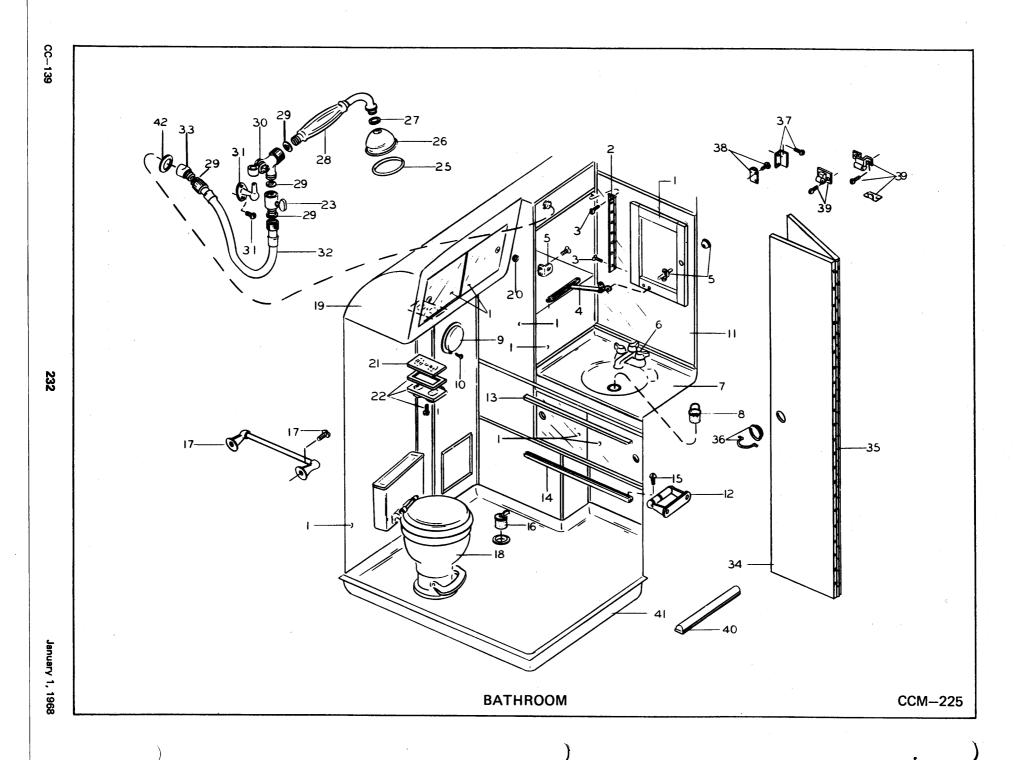

|  | 1<br>2<br>3<br>4<br>5<br>6<br>7<br>8<br>9<br>10<br>11<br>12<br>13<br>14<br>15 |
| 31 January 1, 1968 |                                                                                     |                                                                                                                                                                                                                                              |                                                                                   |                                                                                                                                                                              |                       |  |                                                                               |



| CC-139 | ITEM                                                                                                                                                                                                                                                                                            | BATHROOM (Use Illustration CCM-225)  DESCRIPTION